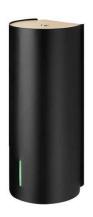

## BJÖRK Soap Dispenser

BJÖRK non-contact soap dispenser with IR sensor activation for liquid soap and disinfectant The stainless steel case finished in matt black, white or any RAL colour.

Black CONT17600813056 White: CONT17500813050 RAL Colour: CONT17900813052