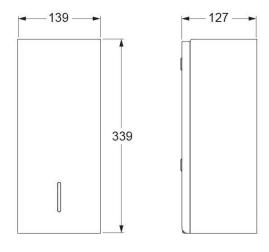

## Details:

- For wall mounting
- Capacity of approx. 950 ml (= 800-950 doses)
- Battery operation, power connection possible
- Additionally available in all RAL colours
- Cover plate in 6 selectable standard colours
- With LED light for operating display
- Automatic adjustment of the optimum activation distance
- Net weight: 2.3 kg
- Dimension: 330mm h x 139mm w x 127mm d