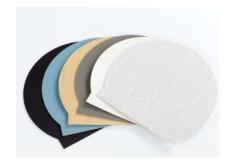

## BJÖRK Soap Dispenser





BJÖRK non-contact soap dispenser with IR sensor activation for liquid soap and disinfectant The stainless steel case finished in matt black, white or any RAL colour.

Black CONT17600813056 White: CONT17500813050 RAL Colour: CONT17900813052

## Details:

- For wall mounting
- Capacity of approx. 950 ml (= 800-950 doses)
- Battery operation, power connection possible
- Additionally available in all RAL colours
- Cover plate in 6 selectable standard colours
- With LED light for operating display
- Automatic adjustment of the optimum activation distance
- Net weight: 2.3 kg
- Dimension: 330mm h x 139mm w x 127mm d





The top cover plate is available in 6 standard colours.