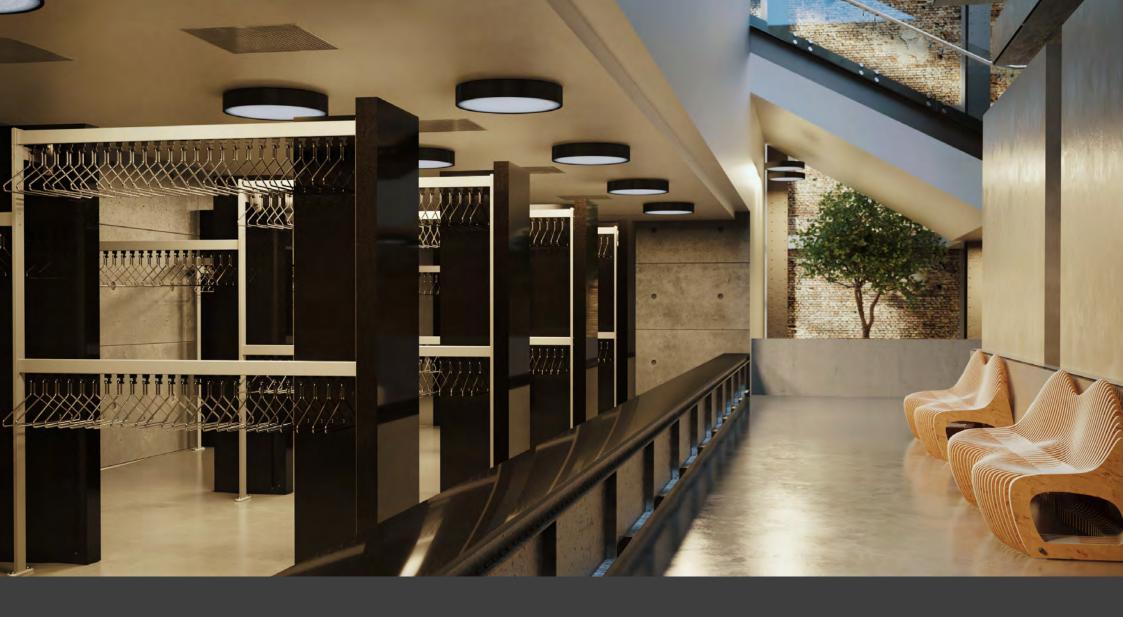

#### **BESPOKE CLOAKROOMS**

Maximize capacity - Limited space needn't mean limited capacity. Our coat hanging system can be tailored to suit individual requirements to optimise the space available.

We will seek to understand your requirements: target capacity, size of your cloakroom and preferred storage method.

Utilizing our wide selection of hanging, hook and shelf profiles to create a scheme, providing design details and 3D renders to give a clear view of your bespoke cloakroom.

Hanger carriers and hooks are always evenly spaced to ensure the garments aren't crushed and can be easily placed.

#### FREE STANDING RAILS

Our range includes versatile free-standing or floor fixed options, ideal for when the wall isn't strong enough to take the weight of the coat rails or they simply need to be located in rows within the cloakroom.

Available in variable lengths and heights, able to accommodate single or double rows and, where necessary for longer garments, a mixture of double and single height to create the most flexible cloakroom to meet all requirements. Rails can also include shelving for bags, hat hooks and umbrella stands.