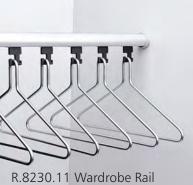

#### WALL & WARDROBE RAILS

Our wall and wardrobe mounted rails provide a variety of options including standard or bespoke lengths to suit most requirements, with choices of hook and hanger combinations adding flexibility to achieve the needs of your cloakroom.