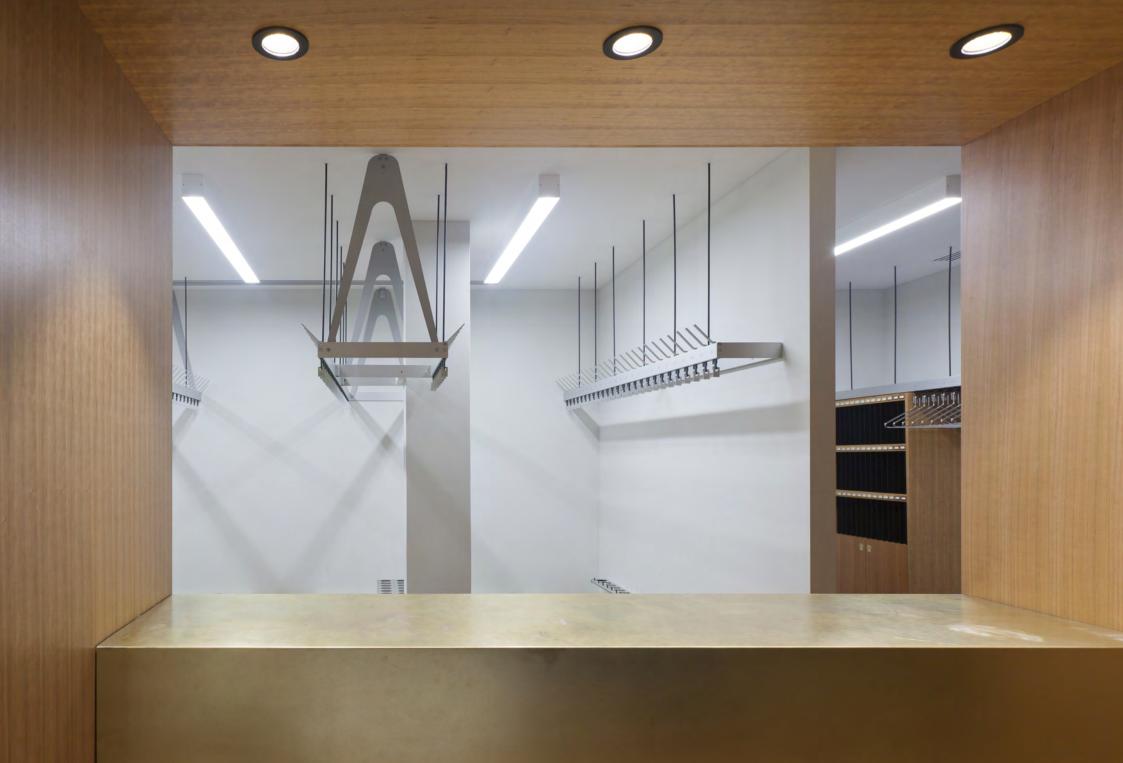

#### WALL & WARDROBE RAILS

Our wall and wardrobe mounted rails provide a variety of options including standard or bespoke lengths to suit most requirements, with choices of hook and hanger combinations adding flexibility to achieve the needs of your cloakroom.

#### FREE STANDING RAILS

Our range includes versatile free-standing or floor fixed options, ideal for when the wall isn't strong enough to take the weight of the coat rails or they simply need to be located in rows within the cloakroom.

Available in variable lengths and heights, able to accommodate single or double rows and, where necessary for longer garments, a mixture of double and single height to create the most flexible cloakroom to meet all requirements. Rails can also include shelving for bags, hat hooks and umbrella stands.