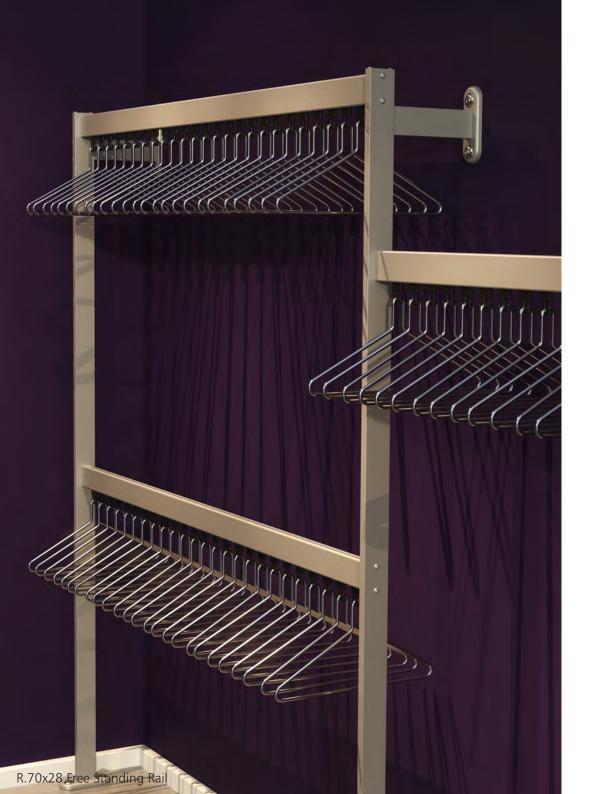

#### FREE STANDING RAILS

Our range includes versatile free-standing or floor fixed options, ideal for when the wall isn't strong enough to take the weight of the coat rails or they simply need to be located in rows within the cloakroom.

Available in variable lengths and heights, able to accommodate single or double rows and, where necessary for longer garments, a mixture of double and single height to create the most flexible cloakroom to meet all requirements. Rails can also include shelving for bags, hat hooks and umbrella stands.