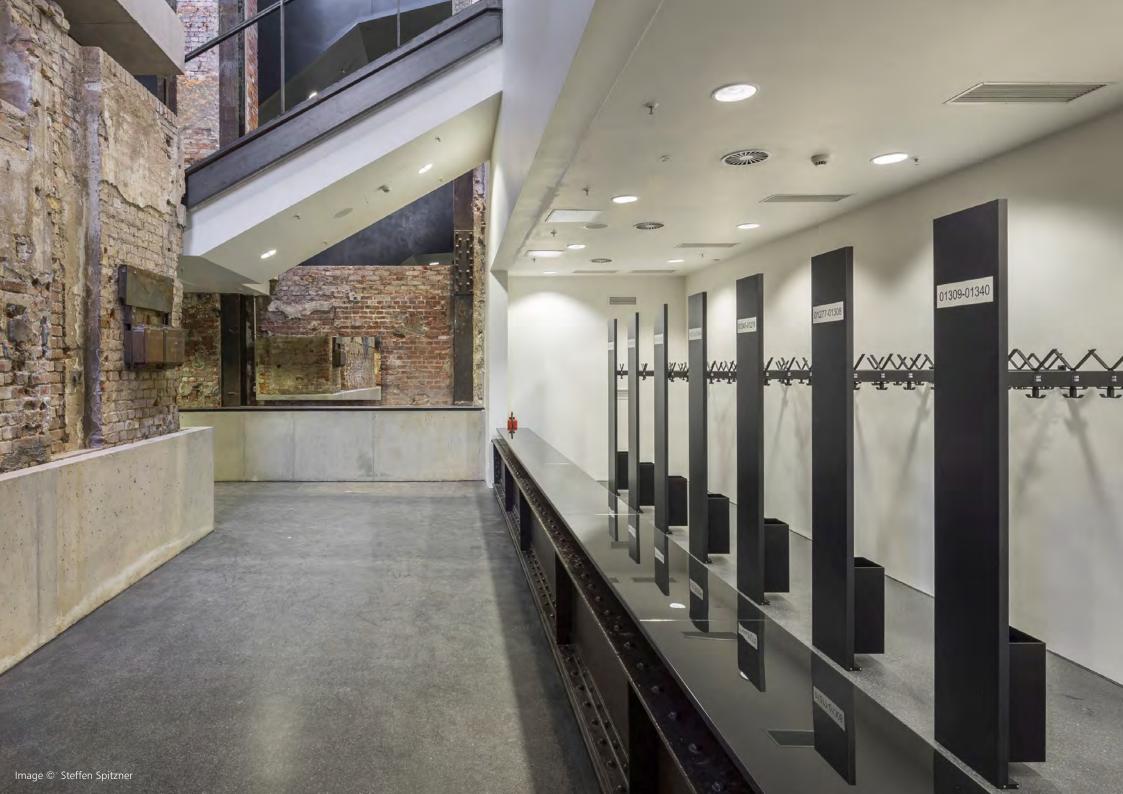

Engraved numbering and issue tags are also available to make retrieval of garments simple.

# NUMBERING & ISSUE TAGS

Engraved numbering on the profiles or hanger carriers with a choice of engraved aluminium issue tags enables you to organize your cloakroom and easily identify coats or bags.

High quality re-useable issue tags have a modern look and feel.