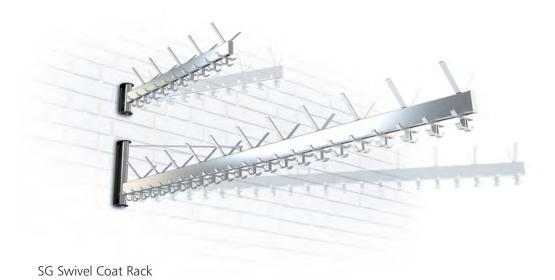

## SPACE SAVING

When space is at a premium, though occasional coat hanging facilities are required, we offer fold away and swivel coat rails which can neatly be moved out of the way when not in use. Various length and hook options are available.