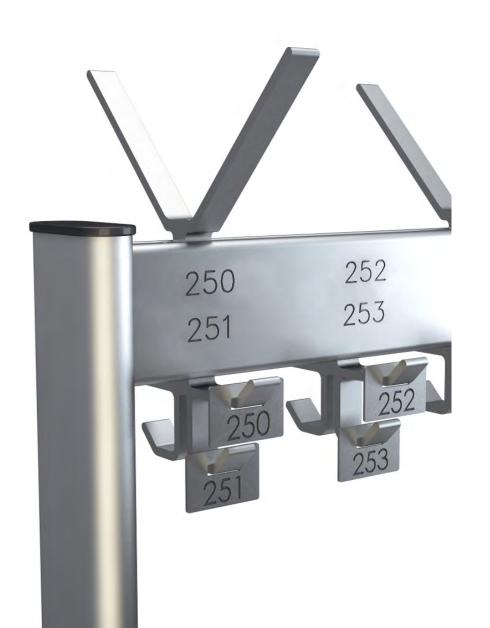

Engraved numbering and issue tags are also available to make retrieval of garments simple.

# NUMBERING & ISSUE TAGS

Engraved numbering on the profiles or hanger carriers with a choice of engraved aluminium issue tags enables you to organize your cloakroom and easily identify coats or bags.

High quality re-useable issue tags have a modern look and feel.