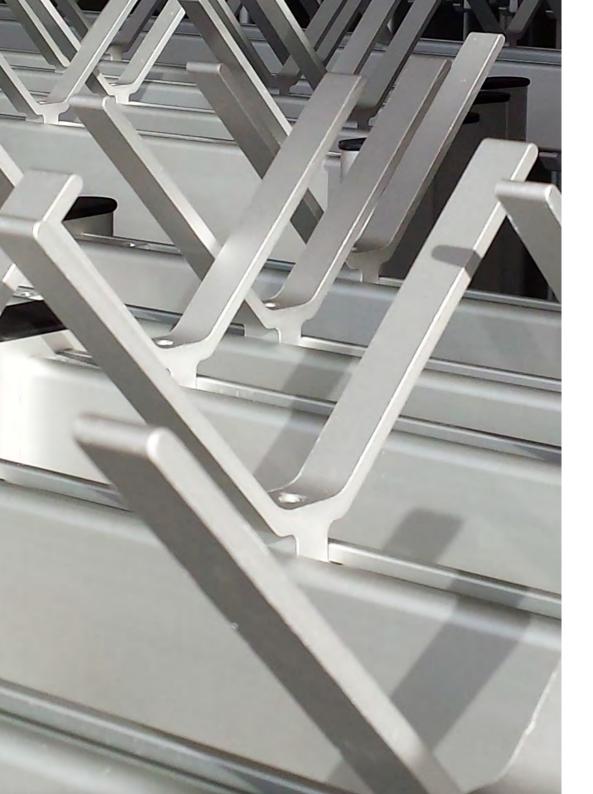

Utilizing our wide selection of hanging, hook and shelf profiles to create a scheme, providing design details and 3D renders to give a clear view of your bespoke cloakroom.

Hanger carriers and hooks are always evenly spaced to ensure the garments aren't crushed and can be easily placed.

#### WALL & WARDROBE RAILS

Our wall and wardrobe mounted rails provide a variety of options including standard or bespoke lengths to suit most requirements, with choices of hook and hanger combinations adding flexibility to achieve the needs of your cloakroom.

Available in variable lengths and heights, able to accommodate single or double rows and, where necessary for longer garments, a mixture of double and single height to create the most flexible cloakroom to meet all requirements. Rails can also include shelving for bags, hat hooks and umbrella stands.