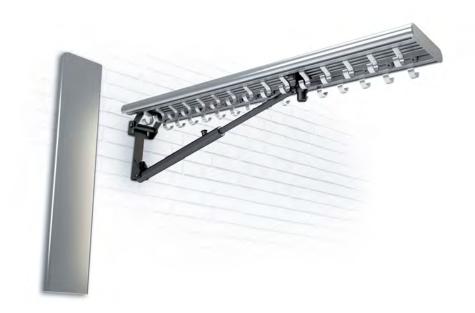

## SPACE SAVING

When space is at a premium, though occasional coat hanging facilities are required, we offer fold away and swivel coat rails which can neatly be moved out of the way when not in use. Various length and hook options are available.