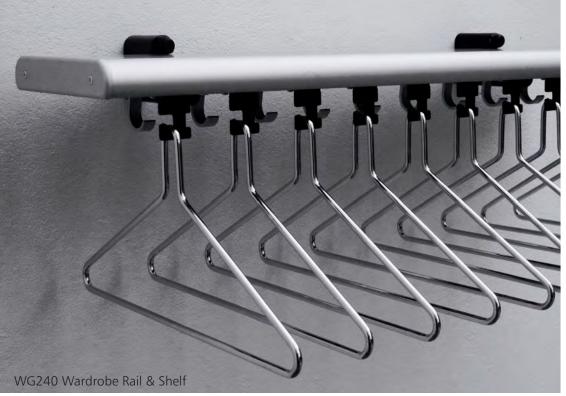

#### WALL & WARDROBE RAILS

Our wall and wardrobe mounted rails provide a variety of options including standard or bespoke lengths to suit most requirements, with choices of hook and hanger combinations adding flexibility to achieve the needs of your cloakroom.