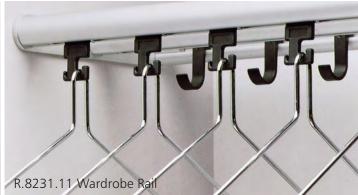

#### WALL & WARDROBE RAILS

Our wall and wardrobe mounted rails provide a variety of options including standard or bespoke lengths to suit most requirements, with choices of hook and hanger combinations adding flexibility to achieve the needs of your cloakroom.