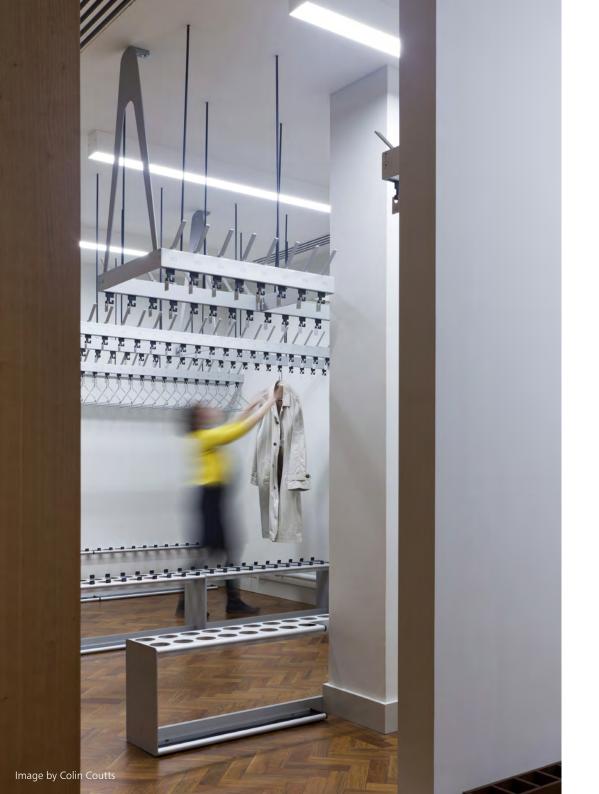

Utilizing our wide selection of hanging, hook and shelf profiles to create a scheme, providing design details and 3D renders to give a clear view of your bespoke cloakroom.

Hanger carriers and hooks are always evenly spaced to ensure the garments aren't crushed and can be easily placed.

Engraved numbering and issue tags are also available to make retrieval of garments simple.

# NUMBERING & ISSUE TAGS

Engraved numbering on the profiles or hanger carriers with a choice of engraved aluminium issue tags enables you to organize your cloakroom and easily identify coats or bags.

High quality re-useable issue tags have a modern look and feel.