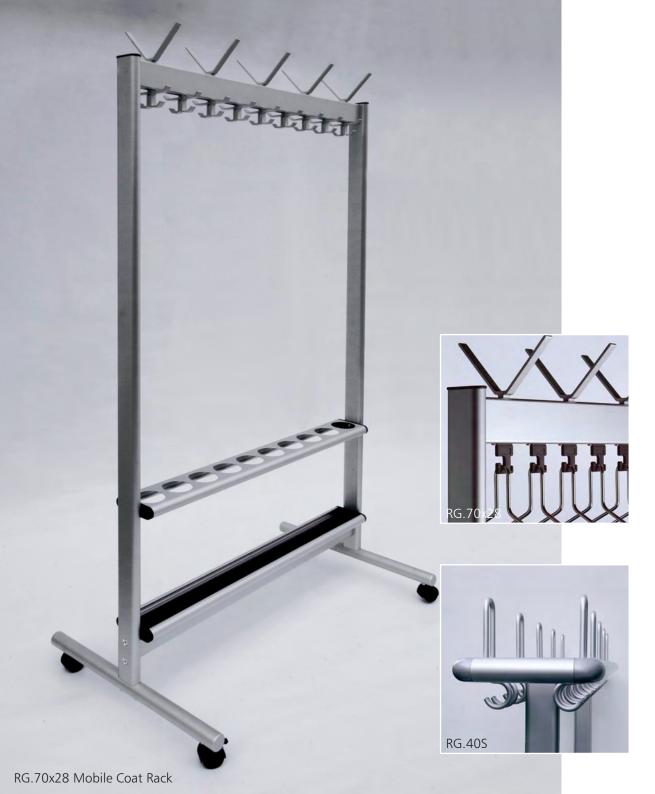

#### FREE STANDING RAILS

Our range includes versatile free-standing or floor fixed options, ideal for when the wall isn't strong enough to take the weight of the coat rails or they simply need to be located in rows within the cloakroom.

Available in variable lengths and heights, able to accommodate single or double rows and, where necessary for longer garments, a mixture of double and single height to create the most flexible cloakroom to meet all requirements. Rails can also include shelving for bags, hat hooks and umbrella stands.

# MOBILE RACKS

If your storage needs to be more flexible, we offer a range of quality standard and bespoke mobile coat racks to suit your individual requirements.

With various hook or hanging options and rack profiles, the rails are versatile and robust as well as beautifully designed.