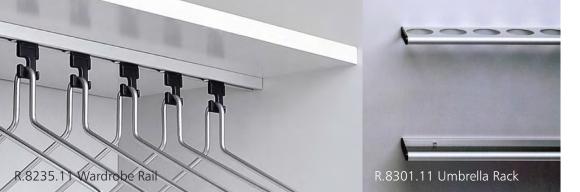

#### WALL & WARDROBE RAILS

Our wall and wardrobe mounted rails provide a variety of options including standard or bespoke lengths to suit most requirements, with choices of hook and hanger combinations adding flexibility to achieve the needs of your cloakroom.

Available in variable lengths and heights, able to accommodate single or double rows and, where necessary for longer garments, a mixture of double and single height to create the most flexible cloakroom to meet all requirements. Rails can also include shelving for bags, hat hooks and umbrella stands.