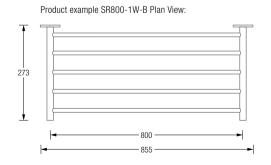

 SR700-1W-B
 Overall width 75,5 cm.

 SR800-1W-B
 Overall width 95,5 cm.

 SR1000-1W-B
 Overall width 105,5 cm.

TOWEL RACK SR700-2W-B

CLOAKROOMSOLUTIONS.CO.UK

Including mounting material.

Individual widths available.