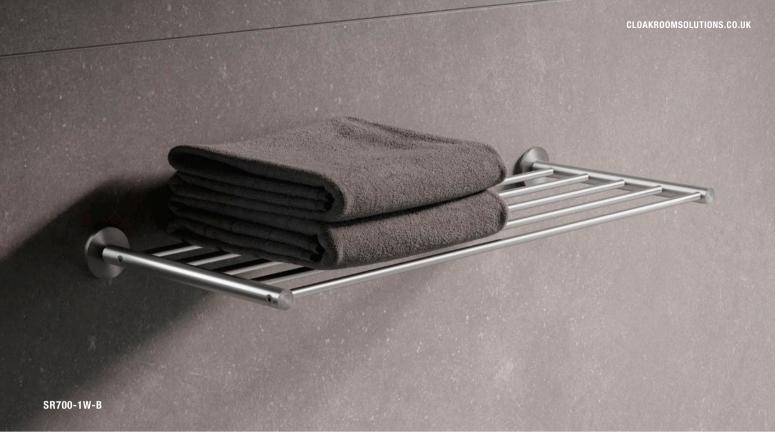

 SR700-1W-B
 Overall width 75,5 cm.

 SR800-1W-B
 Overall width 95,5 cm.

 SR1000-1W-B
 Overall width 105,5 cm.

TOWEL RACK SR700-2W-B

CLOAKROOMSOLUTIONS.CO.UK

Including mounting material.

Individual widths available.