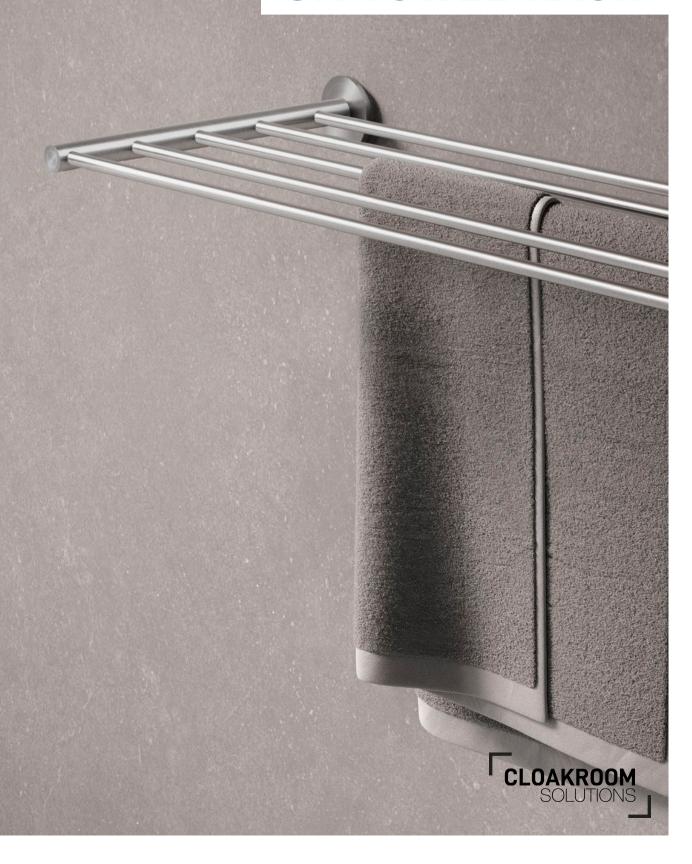

## **SR TOWEL RACK**

Including mounting material.

Individual widths available.

## SR FOR WALL MOUNTING

Towel racks made of solid stainless steel rods, hand-polished to a silky matt finish. With two R55 rosettes and Hilti mounting material\* for stable wall mounting.

 SR600-1W-B
 Overall width 65,5 cm.