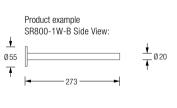

 SR700-1W-B
 Overall width 75,5 cm.

 SR800-1W-B
 Overall width 95,5 cm.

 SR1000-1W-B
 Overall width 105,5 cm.

TOWEL RACK SR700-2W-B

CLOAKROOMSOLUTIONS.CO.UK

Including mounting material.

Individual widths available.