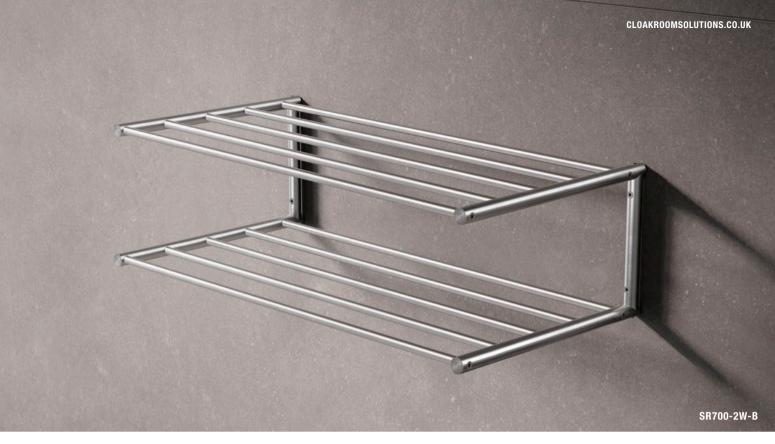

 SR700-1W-B
 Overall width 75,5 cm.

 SR800-1W-B
 Overall width 95,5 cm.

 SR1000-1W-B
 Overall width 105,5 cm.

TOWEL RACK SR700-2W-B

CLOAKROOMSOLUTIONS.CO.UK

Including mounting material.

Individual widths available.

## TOWEL RACKS SR FOR WALL MOUNTING

Towel racks made of stainless steel with a satin finish for wall mounting. With two levels. Easy assembly, with four attachment points for a stable wall screw connection. Available in different widths.

SR600-2W-BOverall width 62 cm.SR700-2W-BOverall width 72 cm.SR800-2W-BOverall width 82 cm.SR1000-2W-BOverall width 102 cm.

WOODWOOD GROUP LTD info@cloakroomsolutions.co.uk 01376 502 131 cloakroomsolutions.co.uk