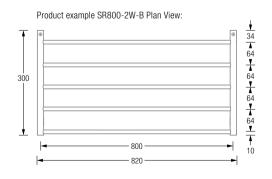

## TOWEL RACKS SR FOR WALL MOUNTING

Towel racks made of stainless steel with a satin finish for wall mounting. With two levels. Easy assembly, with four attachment points for a stable wall screw connection. Available in different widths.

SR600-2W-BOverall width 62 cm.SR700-2W-BOverall width 72 cm.SR800-2W-BOverall width 82 cm.SR1000-2W-BOverall width 102 cm.

WOODWOOD GROUP LTD info@cloakroomsolutions.co.uk 01376 502 131 cloakroomsolutions.co.uk