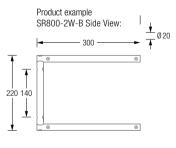

## TOWEL RACKS SR FOR WALL MOUNTING

Towel racks made of stainless steel with a satin finish for wall mounting. With two levels. Easy assembly, with four attachment points for a stable wall screw connection. Available in different widths.

SR600-2W-BOverall width 62 cm.SR700-2W-BOverall width 72 cm.SR800-2W-BOverall width 82 cm.SR1000-2W-BOverall width 102 cm.

WOODWOOD GROUP LTD info@cloakroomsolutions.co.uk 01376 502 131 cloakroomsolutions.co.uk