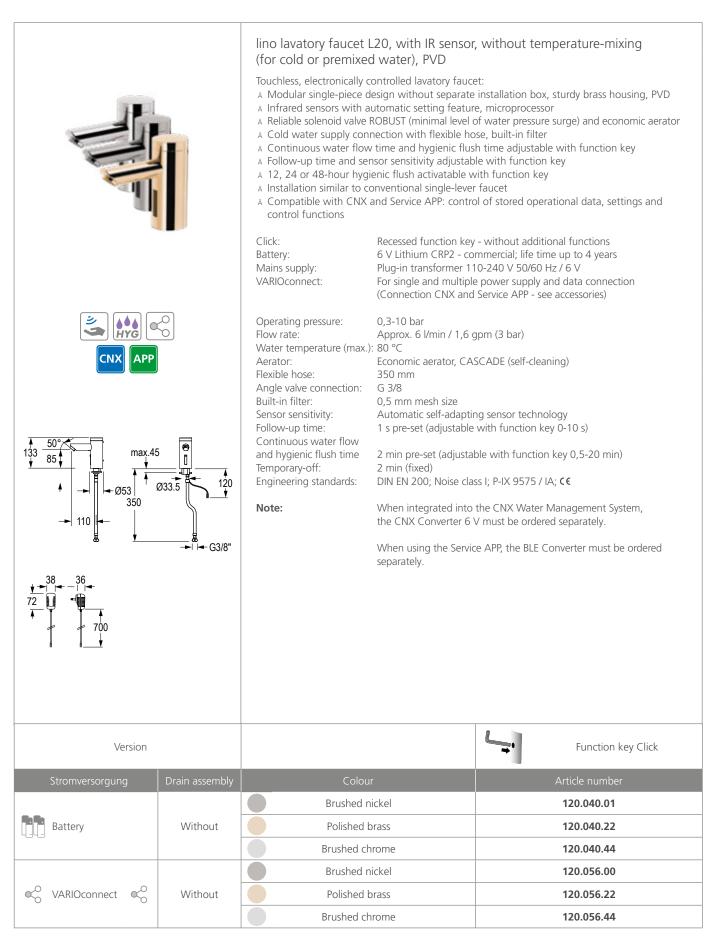

–Ò́– Solar

Without



120.148.11

120.048.11

## CONTI ···· lino lavatory faucet L20





## CONTI ----- Accessories lino lavatory faucets

|                       | x Ø53      |         | Faucet extension for<br>lino lavatory faucets<br>Extension suitable for L10, L13, L20, L10i<br>A One-piece design without concealed parts<br>A Sturdy brass, chromed<br>Set consisting of:<br>A Extension<br>A Threaded rod<br>A Connection hoses and filters<br>Only for faucets without drain assembly! |
|-----------------------|------------|---------|-----------------------------------------------------------------------------------------------------------------------------------------------------------------------------------------------------------------------------------------------------------------------------------------------------------|
| Description           | Length (x) | Colour  |