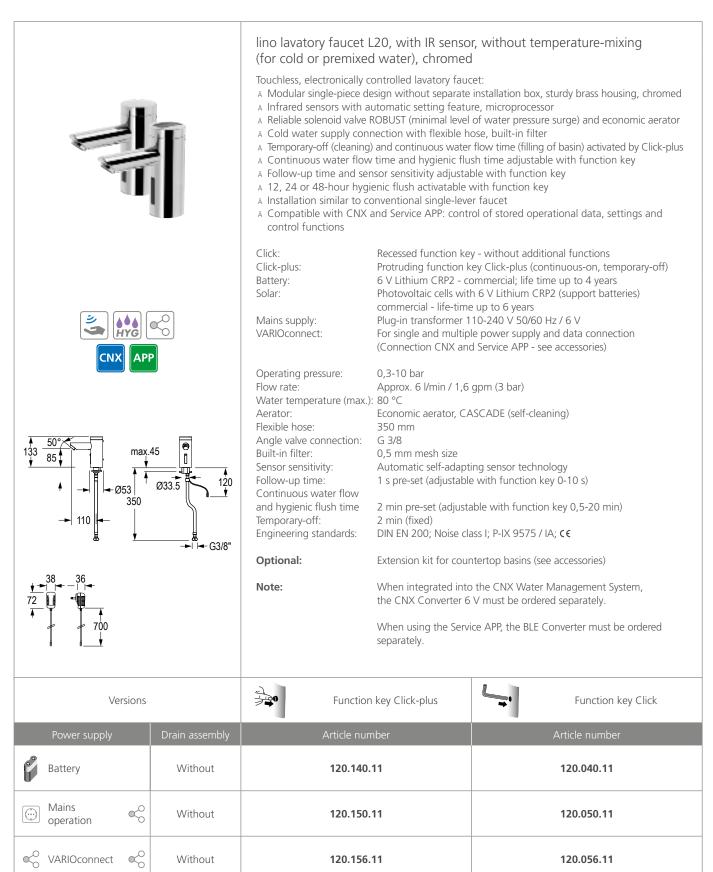

–Ò́– Solar

Without



120.148.11

120.048.11

## CONTI ···· lino lavatory faucet L20





## CONTI ----- Accessories lino lavatory faucets

|                       | x Ø53      |         | Faucet extension for<br>lino lavatory faucets<br>Extension suitable for L10, L13, L20, L10i<br>A One-piece design without concealed parts<br>A Sturdy brass, chromed<br>Set consisting of:<br>A Extension<br>A Threaded rod<br>A Connection hoses and filters<br>Only for faucets without drain assembly! |
|-----------------------|------------|---------|-------------------------------------------------------------------------------------------------------------------------------------------------------------------------------------------------------------------------------------------------------------------------------------------