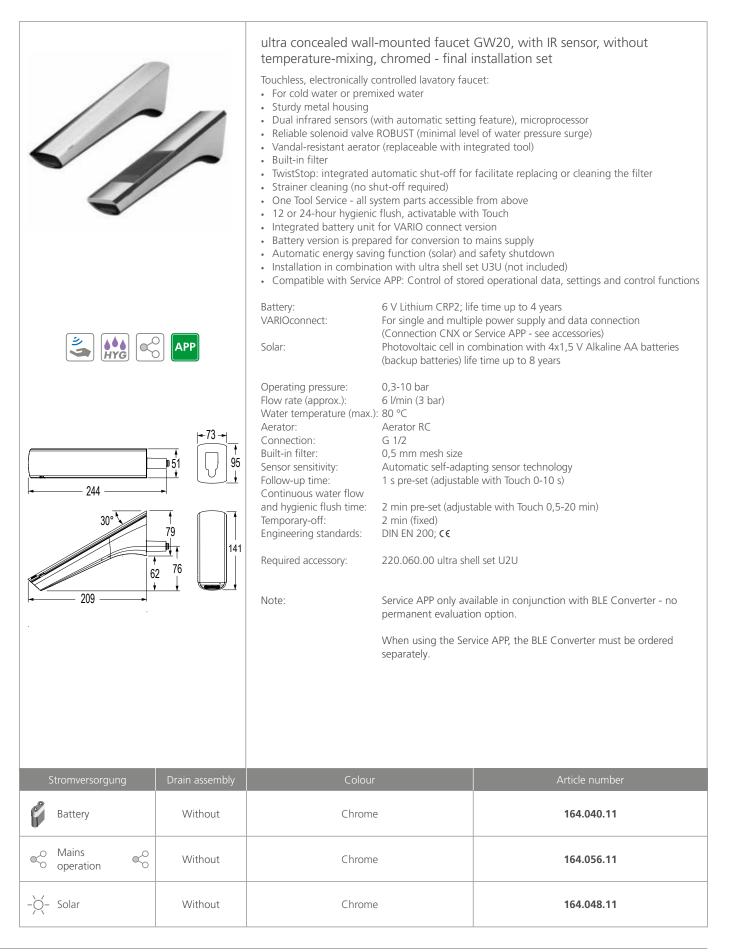

## CONTI ····· ultra concealed wall-mounted faucet GW20





## CONTI ---- Accessories for ultra concealed wall-mounted faucet GW20

|                     | 100 + 100 + 116 + 123 + 100 + 116 + 123 + 123 + 127 + 127 + 127 + 127 + 127 + 127 + 127 + 127 + 127 + 127 + 127 + 127 + 127 + 127 + 127 + 127 + 127 + 127 + 127 + 127 + 127 + 127 + 127 + 127 + 127 + 127 + 127 + 127 + 127 + 127 + 127 + 127 + 127 + 127 + 127 + 127 + 127 + 127 + 127 + 127 + 127 + 127 + 127 + 127 + 127 + 127 + 127 + 127 + 127 + 127 + 127 + 127 + 127 + 127 + 127 + 127 + 127 + 127 + 127 + 127 + 127 + 127 + 127 + 127 + 127 + 127 + 127 + 127 + 127 + 127 + 127 + 127 + 127 + 127 + 127 + 127 + 127 + 127 + 127 + 127 + 127 + 127 + 127 + 127 + 127 + 127 + 127 + 127 + 127 + 127 + 127 + 127 + 127 + 127 + 127 + 127 + 127 + 127 + 127 + 127 + 127 + 127 + 127 + 127 + 127 + 127 + 127 + 127 + 127