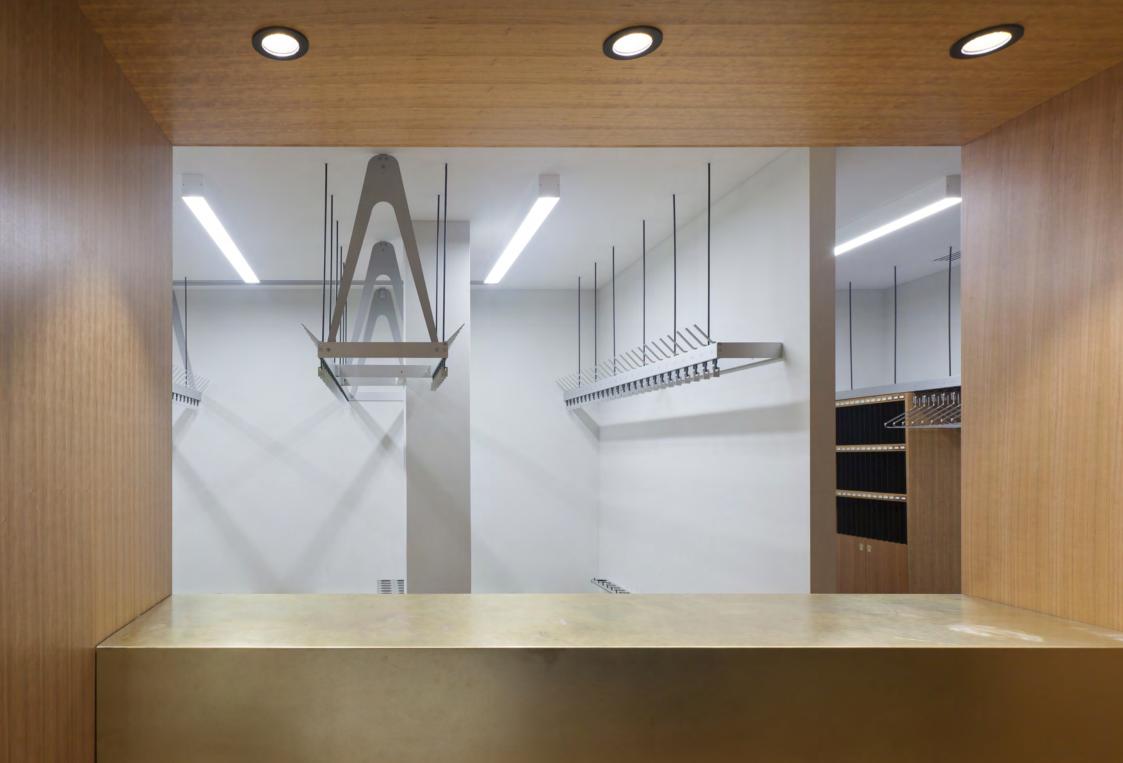

### WALL & WARDROBE RAILS

Our wall and wardrobe mounted rails provide a variety of options including standard or bespoke lengths to suit most requirements, with choices of hook and hanger combinations adding flexibility to achieve the needs of your cloakroom.

Available in variable lengths and heights, able to accommodate single or double rows and, where necessary for longer garments, a mixture of double and single height to create the most flexible cloakroom to meet all requirements. Rails can also include shelving for bags, hat hooks and umbrella stands.