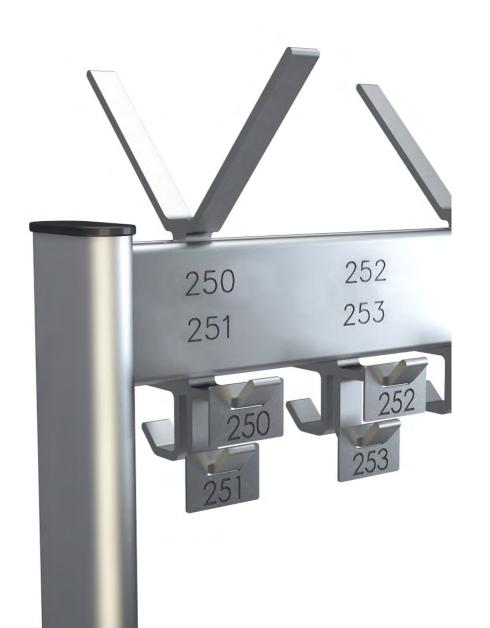

# NUMBERING & ISSUE TAGS

Engraved numbering on the profiles or hanger carriers with a choice of engraved aluminium issue tags enables you to organize your cloakroom and easily identify coats or bags.

High quality re-useable issue tags have a modern look and feel.