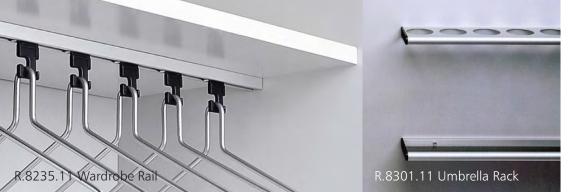

### WALL & WARDROBE RAILS

Our wall and wardrobe mounted rails provide a variety of options including standard or bespoke lengths to suit most requirements, with choices of hook and hanger combinations adding flexibility to achieve the needs of your cloakroom.

Available in variable lengths and heights, able to accommodate single or double rows and, where necessary for longer garments, a mixture of double and single height to create the most flexible cloakroom to meet all requirements. Rails can also include shelving for bags, hat hooks and umbrella stands.