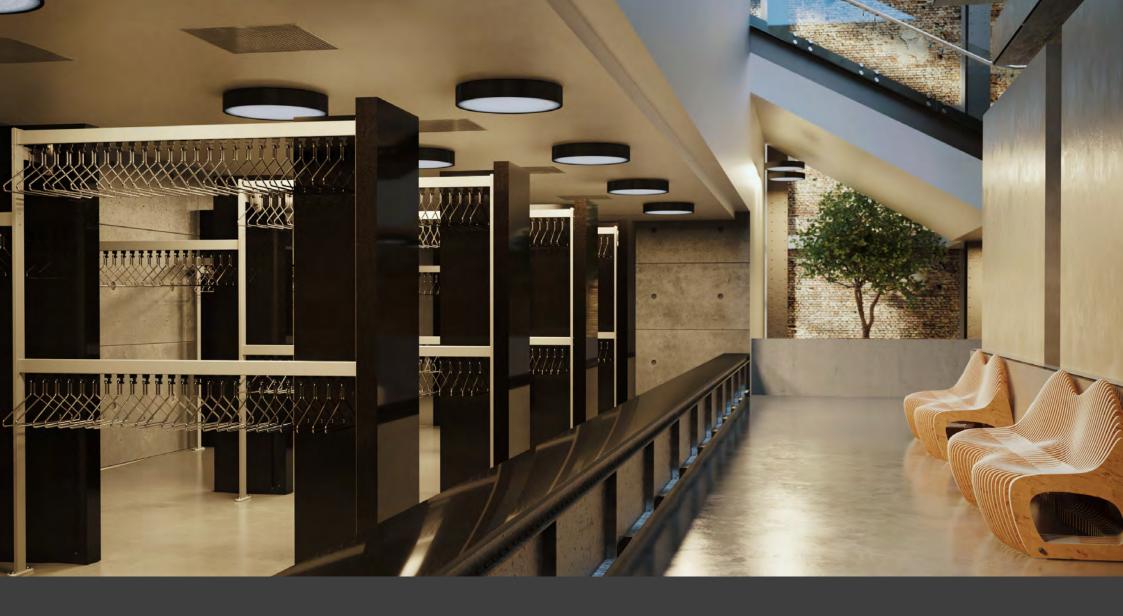

### **BESPOKE CLOAKROOMS**

Maximize capacity - Limited space needn't mean limited capacity. Our coat hanging system can be tailored to suit individual requirements to optimise the space available.

We will seek to understand your requirements: target capacity, size of your cloakroom and preferred storage method.

Utilizing our wide selection of hanging, hook and shelf profiles to create a scheme, providing design details and 3D renders to give a clear view of your bespoke cloakroom.

Hanger carriers and hooks are always evenly spaced to ensure the garments aren't crushed and can be easily placed.

#### FREE STANDING RAILS

Our range includes versatile free-standing or floor fixed options, ideal for when the wall isn't strong enough to take the weight of the coat rails or they simply need to be located in rows within the cloakroom.

Available in variable lengths and heights, able to accommodate single or double rows and, where necessary for longer garments, a mixture of double and single height to create the most flexible cloakroom to meet all requirements. Rails can also include shelving for bags, hat hooks and umbrella stands.