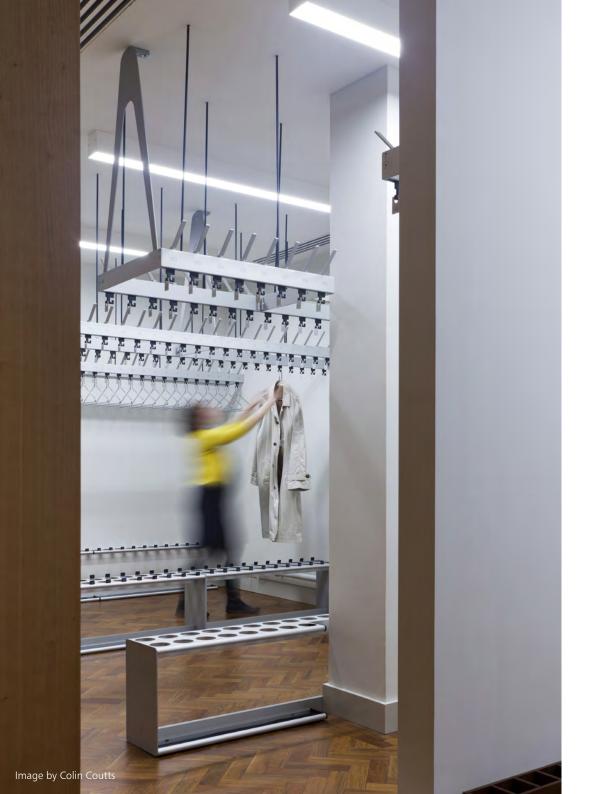

Utilizing our wide selection of hanging, hook and shelf profiles to create a scheme, providing design details and 3D renders to give a clear view of your bespoke cloakroom.

Hanger carriers and hooks are always evenly spaced to ensure the garments aren't crushed and can be easily placed.

Available in variable lengths and heights, able to accommodate single or double rows and, where necessary for longer garments, a mixture of double and single height to create the most flexible cloakroom to meet all requirements. Rails can also include shelving for bags, hat hooks and umbrella stands.