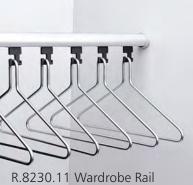

### WALL & WARDROBE RAILS

Our wall and wardrobe mounted rails provide a variety of options including standard or bespoke lengths to suit most requirements, with choices of hook and hanger combinations adding flexibility to achieve the needs of your cloakroom.

Engraved numbering and issue tags are also available to make retrieval of garments simple.