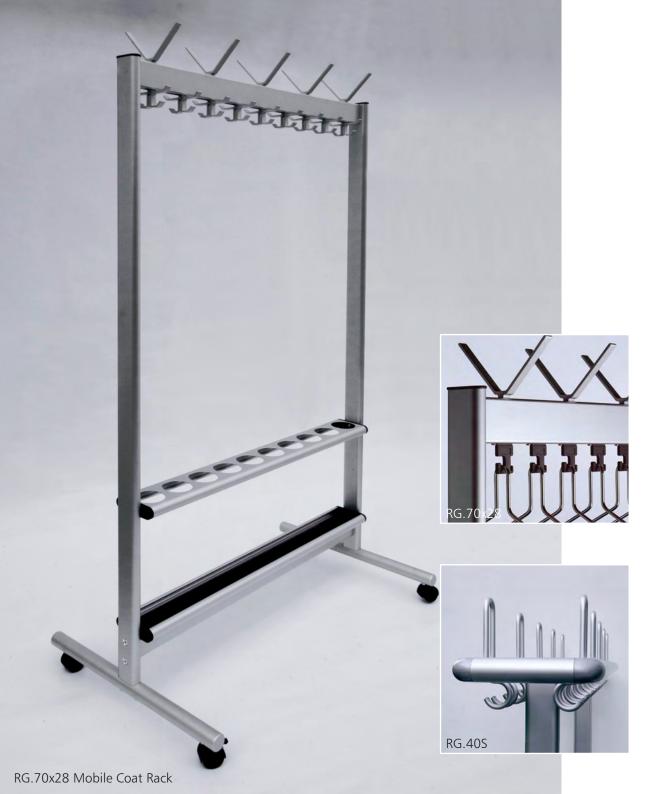

# MOBILE RACKS

If your storage needs to be more flexible, we offer a range of quality standard and bespoke mobile coat racks to suit your individual requirements.

With various hook or hanging options and rack profiles, the rails are versatile and robust as well as beautifully designed.

KG240 Folding Coat Rack