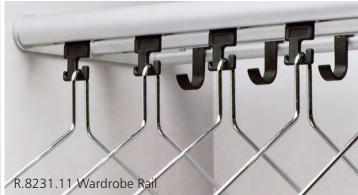

### WALL & WARDROBE RAILS

Our wall and wardrobe mounted rails provide a variety of options including standard or bespoke lengths to suit most requirements, with choices of hook and hanger combinations adding flexibility to achieve the needs of your cloakroom.

Engraved numbering and issue tags are also available to make retrieval of garments simple.