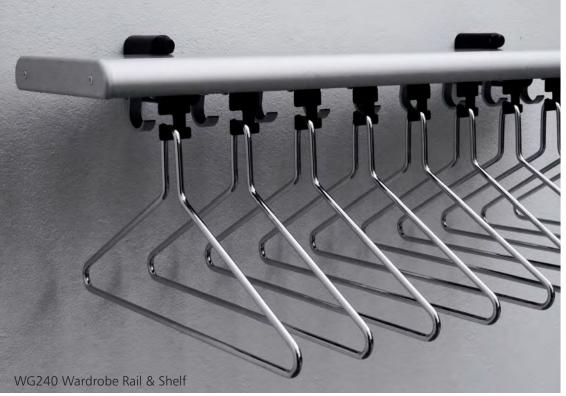

### WALL & WARDROBE RAILS

Our wall and wardrobe mounted rails provide a variety of options including standard or bespoke lengths to suit most requirements, with choices of hook and hanger combinations adding flexibility to achieve the needs of your cloakroom.