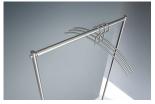

## Also available as:

GW2- coat rack trolley with hook bar  $\varnothing$  18 mm, with twelve coat hooks with a conical groove.

GST2 - Coat rail without castors

GST3 - Coat hook rail without castors

The base plate is available in the standard colour grey (RAL9007) and in other colours (please specify when ordering)

GW2 with hook bar: