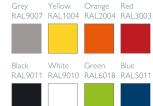

Base plate: steel, hard powder-coated with a light structure. The standard colour of the base plate is grey, RAL9007, other colours are available.

## Also available as:

GW2- coat rack trolley with hook bar  $\varnothing$  18 mm, with twelve coat hooks with a conical groove.

GST2 - Coat rail without castors

GST3 - Coat hook rail without castors

The base plate is available in the standard colour grey (RAL9007) and in other colours (please specify when ordering)