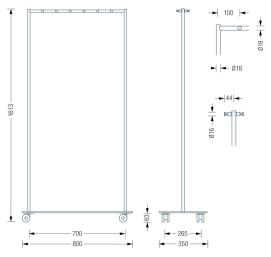

## GW1 & GW2 Mobile Coat Rails

GW1 Coat stand rail with upwright and cross bar in solid brushed finish stainless steel. With four high-quality castors that rotate around their own axis (two of which can be locked) Connection of base plate to cloakroom element with self-locking M10 screw connection.

Base plate: steel, hard powder-coated with a light structure. The standard colour of the base plate is grey, RAL9007, other colours are available.

## Also available as:

GW2- coat rack trolley with hook bar  $\varnothing$  18 mm, with twelve coat hooks with a conical groove.

GST2 - Coat rail without castors

GST3 - Coat hook rail without castors

The base plate is available in the standard colour grey (RAL9007) and in other colours (please specify when ordering)

GW2 with hook bar: