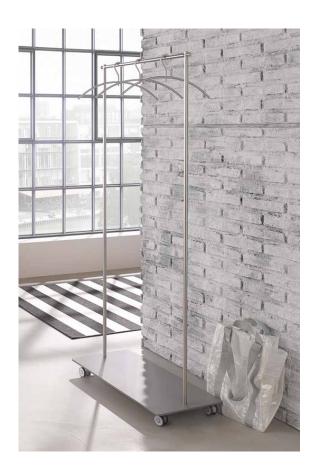

## GW1 & GW2 Mobile Coat Rails

GW1 Coat stand rail with upwright and cross bar in solid brushed finish stainless steel. With four high-quality castors that rotate around their own axis (two of which can be locked) Connection of base plate to cloakroom element with self-locking M10 screw connection.

Base plate: steel, hard powder-coated with a light structure. The standard colour of the base plate is grey, RAL9007, other colours are available.