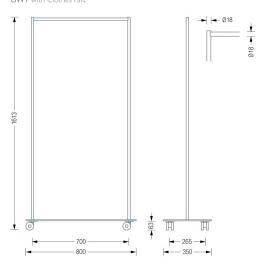

## GW1 & GW2 Mobile Coat Rails

GW1 Coat stand rail with upwright and cross bar in solid brushed finish stainless steel. With four high-quality castors that rotate around their own axis (two of which can be locked) Connection of base plate to cloakroom element with self-locking M10 screw connection.