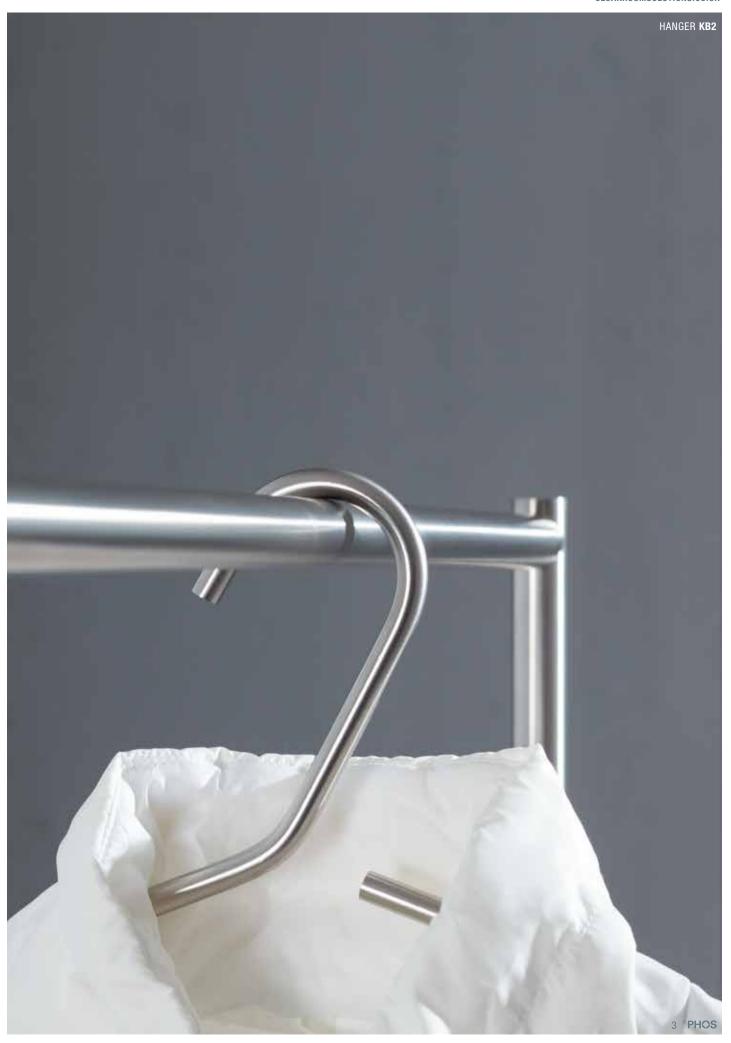

## KB2

Coat and trouser hanger bent from one piece. Stainless steel, solid material Ø 8 mm, brushed.

CLOAKROOM SOLUTIONS LTD info@cloakroomsolutions.co.uk 020 3011 1014 cloakroomsolutions.co.uk