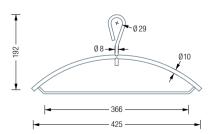

## KB1G

Coat hanger for public areas with a closed eye (anti-theft). With a concealed 360° rotating mechanism and an elegant connection detail with no visible screw connection. Stainless steel, full material Ø10mm, brushed.

Also available as:

**KB1HG** – clothes and trouser hangers.