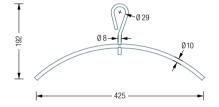

## KB1

Coat hanger with a concealed 360° rotating mechanism and an elegant connection detail with no visible screw connection. Stainless steel, solid material Ø 10 mm, brushed.

Also available as:

**KB1H** – clothes and trouser hangers.