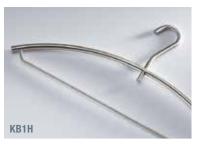

## KB1

Coat hanger with a concealed 360° rotating mechanism and an elegant connection detail with no visible screw connection. Stainless steel, solid material Ø 10 mm, brushed.

Also available as:

**KB1H** – clothes and trouser hangers.