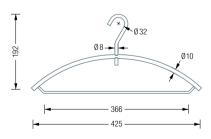

## KB2

Coat and trouser hanger bent from one piece. Stainless steel, solid material Ø 8 mm, brushed.

CLOAKROOM SOLUTIONS LTD info@cloakroomsolutions.co.uk 020 3011 1014 cloakroomsolutions.co.uk