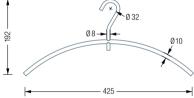

## KB2

Coat and trouser hanger bent from one piece. Stainless steel, solid material Ø 8 mm, brushed.

CLOAKROOM SOLUTIONS LTD info@cloakroomsolutions.co.uk 020 3011 1014 cloakroomsolutions.co.uk