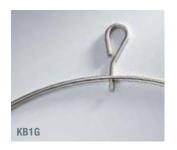

## KB1G

Coat hanger for public areas with a closed eye (anti-theft). With a concealed 360° rotating mechanism and an elegant connection detail with no visible screw connection. Stainless steel, full material Ø10mm, brushed.

Also available as:

**KB1HG** – clothes and trouser hangers.