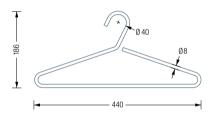

## KB2

Coat and trouser hanger bent from one piece. Stainless steel, solid material Ø 8 mm, brushed.

CLOAKROOM SOLUTIONS LTD info@cloakroomsolutions.co.uk 020 3011 1014 cloakroomsolutions.co.uk