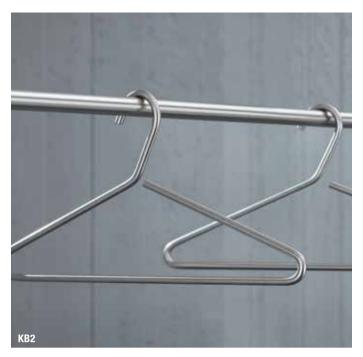

## KB2

Coat and trouser hanger bent from one piece. Stainless steel, solid material Ø 8 mm, brushed.

CLOAKROOM SOLUTIONS LTD info@cloakroomsolutions.co.uk 020 3011 1014 cloakroomsolutions.co.uk