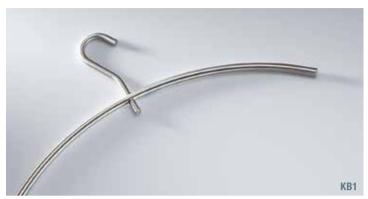

## KB1

Coat hanger with a concealed 360° rotating mechanism and an elegant connection detail with no visible screw connection. Stainless steel, solid material Ø 10 mm, brushed.

Also available as:

**KB1H** – clothes and trouser hangers.