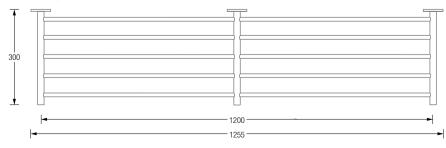

In combination with the PHOS wardrobes, there are many design options. Available in various standard heights and widths. From a width of more than one meter, an intermediate carrier is integrated.

Shoe racks with two levels, total height 30 cm. Lower Level can be positioned individually.

- SR1200-2 Overall width 122 cm.
- SR1400-2 Overall width 142 cm.

Shoe racks with three levels, total height 50 cm. Middle and lower levels can be positioned individually.

- SR1200-3 Overall width 122 cm.
- SR1400-3 Overall width 142 cm.

#### Product example SR1200-2/-3 Plan Views