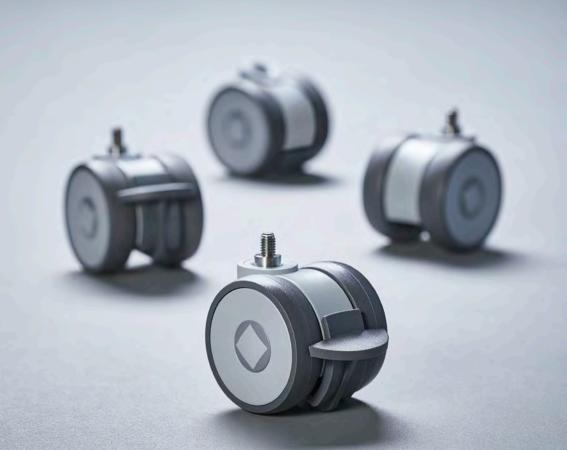

# FLOOR CASTORS / SWIVEL CASTORS

Solid, high-quality double swivel castors (rotatable through 360°) made of wear-resistant polyamide. Very good running behavior and low driving noise. The casters will replace the feet mounted (with M6 thread) - this results in an increase of 4.5 cm. Load capacity of 50kg/roller.

SR-ROLLER-Set4 SR-ROLLER-Set6 Packaging unit: four floor castors, two of which have brakes. Packaging unit: six castors, three of which have brakes.

Floor castor without brake:

Floor castor with brake:

CLOAKROOM SOLUTIONS LTD info@cloakroomsolutions.co.uk 020 3011 1014 cloakroomsolutions.co.uk