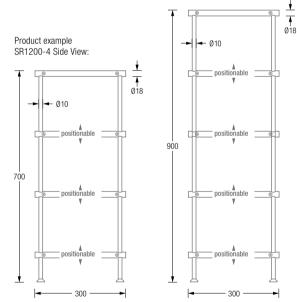

In combination with the PHOS wardrobes, there are many design options. Available in various standard heights and widths.

Shoe racks with four levels, total height 70 cm. Three lower levels can be positioned individually.

| SR300-4  | Overall width 32 cm.  |
|----------|-----------------------|
| SR400-4  | Overall width 42 cm.  |
| SR500-4  | Overall width 52 cm.  |
| SR600-4  | Overall width 62 cm.  |
| SR700-4  | Overall width 72 cm.  |
| SR800-4  | Overall width 82 cm.  |
| SR900-4  | Overall width 92 cm.  |
| SR1000-4 | Overall width 102 cm. |
|          |                       |