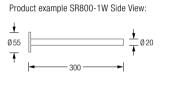

:



Product example SR1200-2W Plan View:



15

192

网络

1 1

Mounting with mounting sleeves, rosettes and Hilti fasteners\*:



## SHOE RACK FOR WALL MOUNTING

Shoe racks made of satin finished stainless steel for wall mounting. Simple and timeless in design, the rock-solid shoe racks are also used in narrow corridors or entrance areas as a reliable helper and can be ideally combined with our wall wardrobes. Easy to assemble, with four attachment points for stable wall screwing.

Available in different widths.

| SR600-1W  | Overall width 65,5 cm.  |
|-----------|-------------------------|
| SR700-1W  | Overall width 75,5 cm.  |
| SR800-1W  | Overall width 85,5 cm.  |
| SR900-1W  | Overall width 95,5 cm.  |
| SR1000-1W | Overall width 105,5 cm. |
|           |                         |



Product example SR800-1W Plan View:







## SHOE RACK FOR WALL MOUNTING

Shoe racks made of satin finished stainless steel for wall mounting. Simple and timeless in design, the rock-solid shoe racks are also used in narrow corridors or entrance areas as a reliable helper and can be ideally combined with our wall wardrobes. Easy assembly, with six attachment points for a stable wall screw connection. Available in different widths. From a width of more than one meter, an intermediate carrier is integrated.

 SR1200-1W
 Overall width 125,5 cm.

 SR1400-1W
 Overall width 145,5 cm.

Product example SR1200-1W Side View:



Product example SR1200-1W Plan View:





# SHOE RACK

Elegant and durable shoe racks made of stainless steel, hand-polished to a silky matt finish. With adjustable feet f