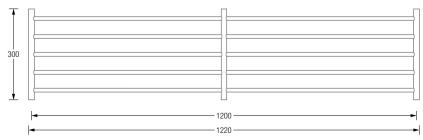

In combination with the PHOS wardrobes, there are many design options. Available in various standard heights and widths. From a width of more than one meter, an intermediate carrier is integrated.

Shoe racks with two levels, total height 30 cm. Lower Level can be positioned individually.

- SR1200-2 Overall width 122 cm.
- SR1400-2 Overall width 142 cm.

Shoe racks with three levels, total height 50 cm. Middle and lower levels can be positioned individually.

- SR1200-3 Overall width 122 cm.
- SR1400-3 Overall width 142 cm.