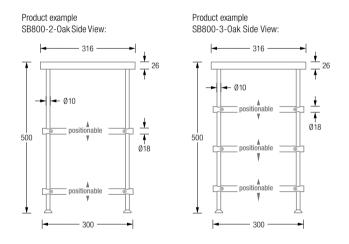

Product example SB800-2-Oak / -3-Oak Plan View:

Custom sizes available. Individual woods on request. Optionally, the shoe benches can be equipped with castors, see page 33.