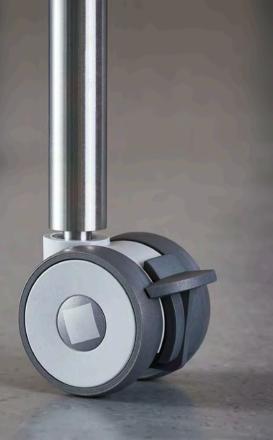

# FLOOR CASTORS / SWIVEL CASTORS

Solid, high-quality double swivel castors (rotatable through 360°) made of wear-resistant polyamide. Very good running behavior and low driving noise. The casters will replace the feet mounted (with M6 thread) - this results in an increase of 4.5 cm. Load capacity of 50kg/roller.

SR-ROLLER-Set4 SR-ROLLER-Set6 Packaging unit: four floor castors, two of which have brakes. Packaging unit: six castors, three of which have brakes.

Floor castor without brake:

Floor castor with brake:

CLOAKROOM SOLUTIONS LTD info@cloakroomsolutions.co.uk 020 3011 1014 cloakroomsolutions.co.uk