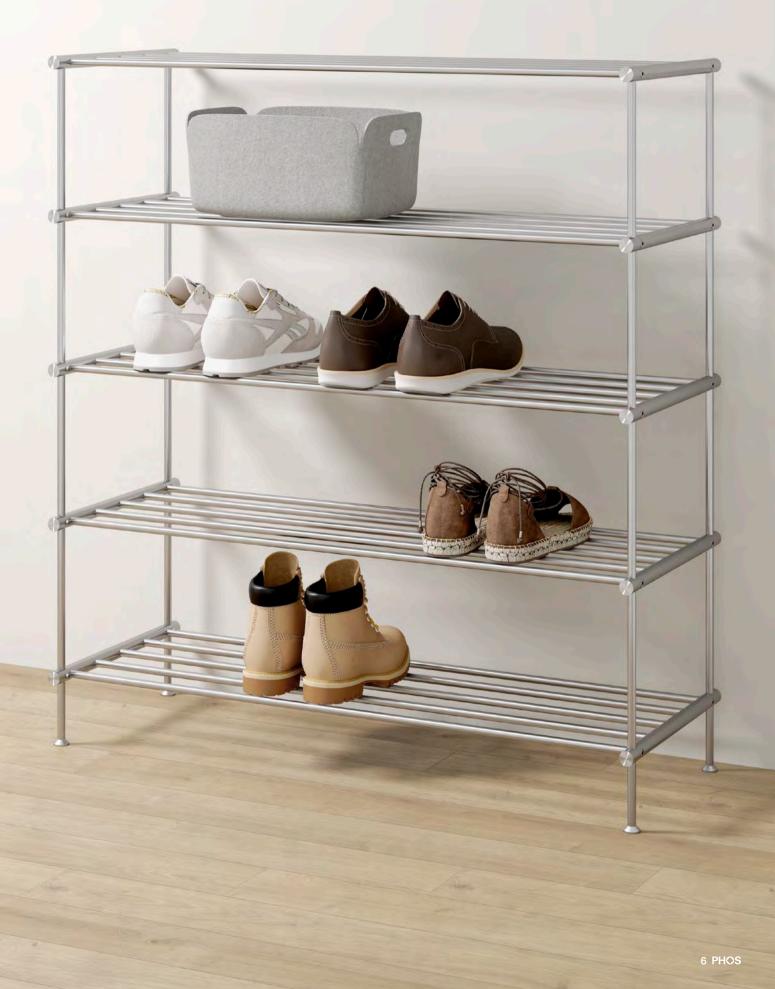

In combination with the PHOS wardrobes, there are many design options. Available in various standard heights and widths.

Shoe racks with four levels, total height 70 cm. Three lower levels can be positioned individually.

| SR300-4  | Overall width 32 cm.  |
|----------|-----------------------|
| SR400-4  | Overall width 42 cm.  |
| SR500-4  | Overall width 52 cm.  |
| SR600-4  | Overall width 62 cm.  |
| SR700-4  | Overall width 72 cm.  |
| SR800-4  | Overall width 82 cm.  |
| SR900-4  | Overall width 92 cm.  |
| SR1000-4 | Overall width 102 cm. |
|          |                       |