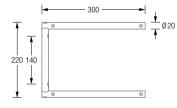

total height 90 cm. Four lower levels can be positioned individually.

- SR1200-5 Overall width 122 cm.
- SR1400-5 Overall width 142 cm.









0

12 PHOS



## SHOE RACK FOR WALL MOUNTING

Shoe racks made of silky matt polished stainless steel for wall mounting. Simple and timeless in design, the rock-solid shoe racks are also used in narrow corridors or entrance areas as a reliable helper and can be ideally combined with our wall wardrobes. With two levels. Simple assembly, with four attachment points for stable wall screwing. Available in different widths.

| SR600-2W  | Overall width 62 cm.  |
|-----------|-----------------------|
| SR700-2W  | Overall width 72 cm.  |
| SR800-2W  | Overall width 82 cm.  |
| SR900-2W  | Overall width 92 cm.  |
| SR1000-2W | Overall width 102 cm. |





Product example SR800-2W Plan View:







# SHOE RACK FOR WALL MOUNTING

Shoe racks made of silky matt polished stainless steel for wall mounting. Simple and timeless in design, the rock-solid shoe racks are also used in narrow corridors or entrance areas as a reliable helper and can be ideally combined with our wall wardrobes. With two levels. Simple assembly, with six attachment points for stable wall screwing. Available in different widths. From a width of more than one meter an intermediate carrier is integrated.

SR1200-2W SR1400-2W Overall width 122 cm. Overall width 142 cm.

Product example SR1200-2W Side View:



Product example SR1200-2W Plan View:



15

192

网络

1 1

Mounting with mounting sleeves, rosettes and Hilti fasteners\*:



## SHOE RACK FOR WALL MOUNTING

Shoe racks