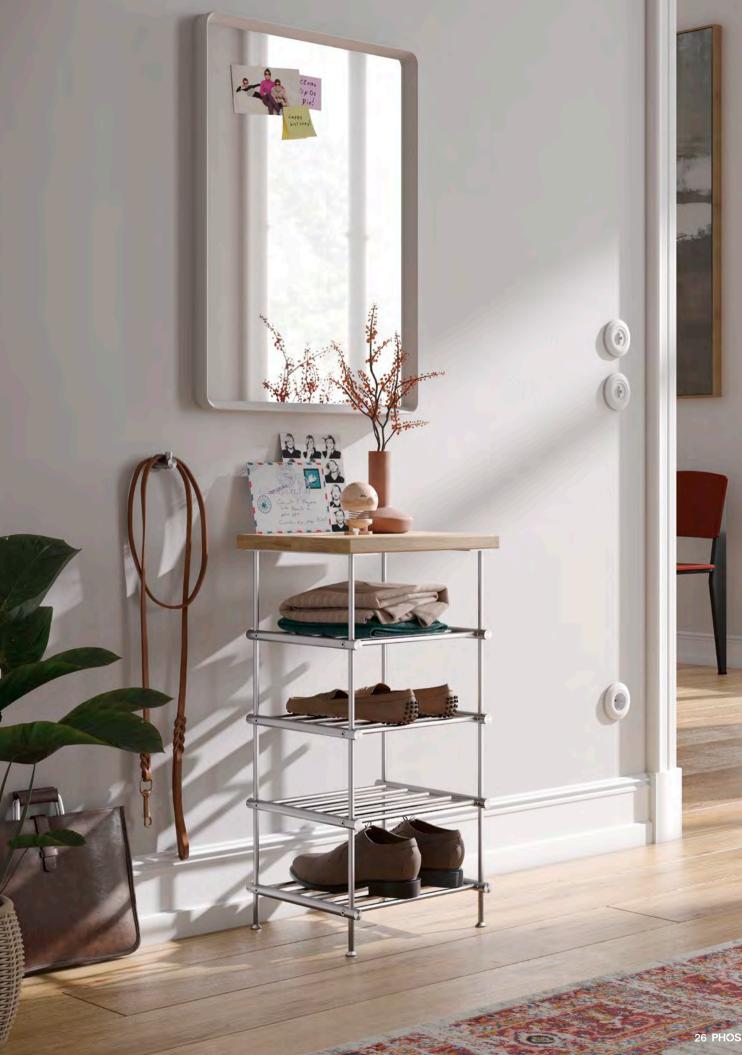

# **SHOE BENCHES** WITH OAK WOOD SEATS

The combination with a seat made of solid oak wood that has been oiled twice gives our solid shoe benches an additional function as a seat or shelf. The seat height is 50 cm. With shelves that can be individually positioned (stainless steel with a satin-matt finish, hand-polished) and height-adjustable feet to compensate for uneven floors. The classic and simple design can be combined with any interior and is a long-lasting companion. In combination with the PHOS wardrobes, there are many design options. Available in various standard widths.

SB600-2-0ak SB800-2-0ak SB1000-2-0ak With two levels, overall width 65 cm. With two levels, overall width 85 cm. With two levels, overall width 105 cm.

SB300-3-0ak SB400-3-0ak SB500-3-0ak SB600-3-0ak SB800-3-0ak SB1000-3-0ak With three levels, overall width 35 cm.
With three levels, overall width 45 cm.
With three levels, overall width 55 cm.
With three levels, overall width 65 cm.
With three levels, overall width 85 cm.
With three levels, overall width 105 cm.

Product example SB800-2-Oak / -3-Oak Plan View:

Custom sizes available. Individual woods on request. Optionally, the shoe benches can be equipped with castors, see page 33.