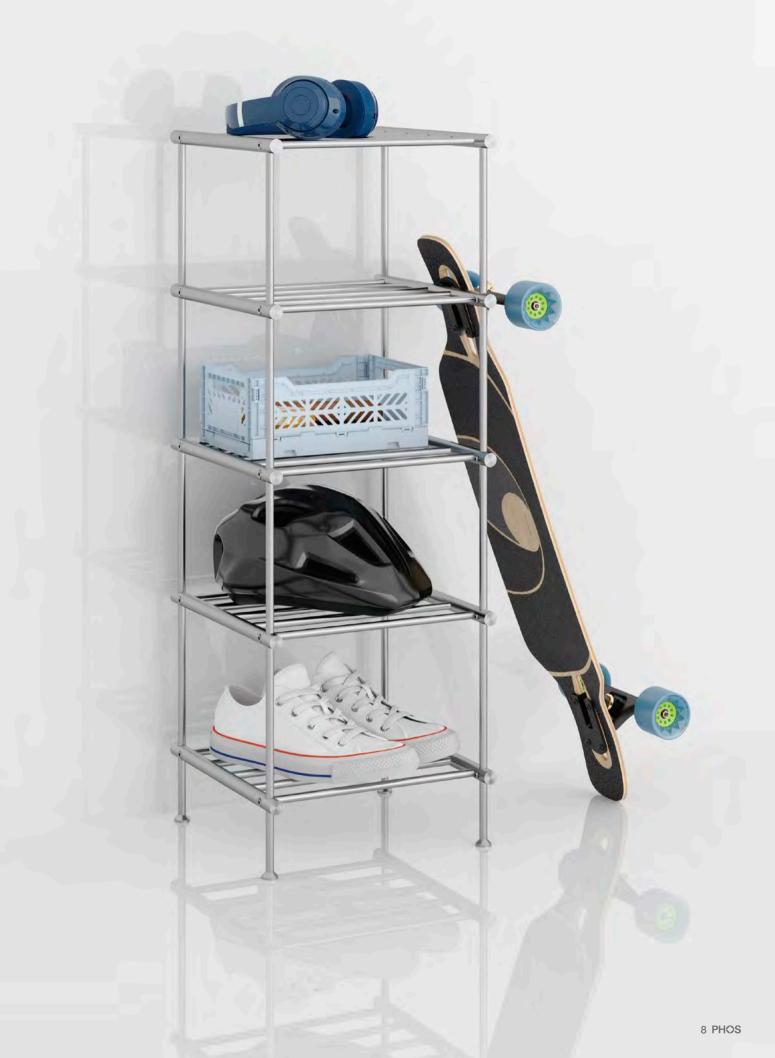

In combination with the PHOS wardrobes, there are many design options. Available in various standard heights and widths.

Shoe racks with four levels, total height 70 cm. Three lower levels can be positioned individually.

| SR300-4  | Overall width 32 cm.  |
|----------|-----------------------|
| SR400-4  | Overall width 42 cm.  |
| SR500-4  | Overall width 52 cm.  |
| SR600-4  | Overall width 62 cm.  |
| SR700-4  | Overall width 72 cm.  |
| SR800-4  | Overall width 82 cm.  |
| SR900-4  | Overall width 92 cm.  |
| SR1000-4 | Overall width 102 cm. |
|          |                       |