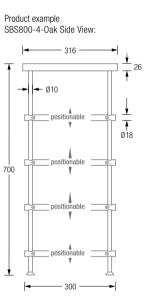

Sideboards with five levels,

Overall width 45 cm. Overall width 55 cm. Overall width 65 cm. Overall width 85 cm. Overall width 105 cm.

Product example SBS800-5-0ak Side View:

Custom sizes available. Individual woods on request. Optionally, the sideboards can be equipped with floor castors, see page 33..

Product example SBS1200-5-Oak Side View:

Sideboards with four levels, Total height 70 cm.

SBS1200-4-OakOverall width 125 cm.SBS1400-4-OakOverall width 145 cm.

Sideboards mit fünf Ebenen, Gesamthöhe 85 cm.