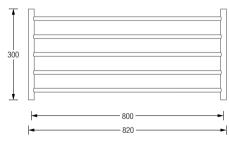

## SHOE RACK

High-quality shoe racks made of stainless steel, satin finished. Individually positionable shelves (where the top shelf is a fixed element). With height-adjustable feet to compensate for uneven floors. The clear, timeless and reserved design can be combined with any interior and is a long-lasting companion. In combination with the PHOS wardrobes, there are many design options. Available in various standard heights and widths.

Shoe racks with two levels, total height 30 cm. Lower level can be positioned individually.

| SR600-2 | Overall width 62 cm. | SR900-2  | Overall width 92 cm.  |
|---------|----------------------|----------|-----------------------|
| SR700-2 | Overall width 72 cm. | SR1000-2 | Overall width 102 cm. |
| SR800-2 | Overall width 82 cm. |          |                       |