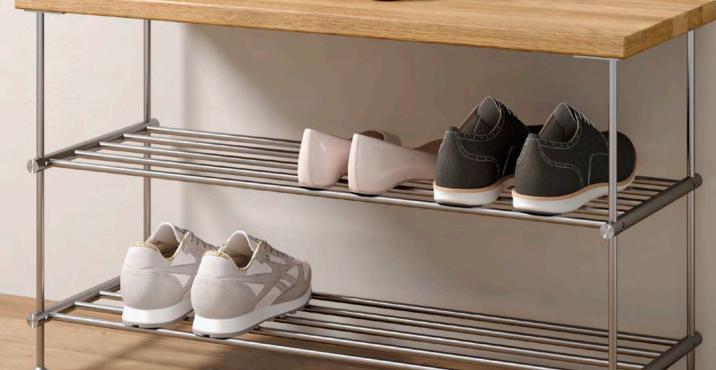

## SHOE RACK

High-quality shoe racks made of stainless steel, satin finished. Individually positionable shelves (where the top shelf is a fixed element). With height-adjustable feet to compensate for uneven floors. The clear, timeless and reserved design can be combined with any interior and is a long-lasting companion. In combination with the PHOS wardrobes, there are many design options. Available in various standard heights and widths.

Shoe racks with two levels, total height 30 cm. Lower level can be positioned individually.

| SR600-2 | Overall width 62 cm. | SR900-2  | Overall width 92 cm.  |
|---------|----------------------|----------|-----------------------|
| SR700-2 | Overall width 72 cm. | SR1000-2 | Overall width 102 cm. |
| SR800-2 | Overall width 82 cm. |          |                       |