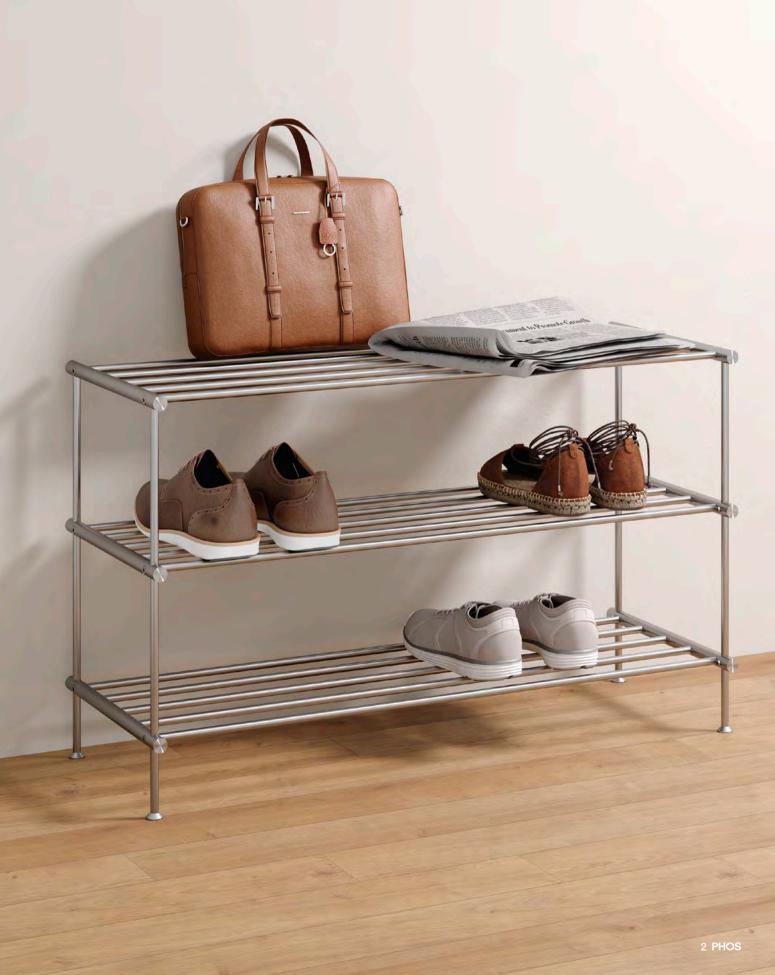

## SHOE RACK

High-quality shoe racks made of stainless steel, satin finished. Individually positionable shelves (where the top shelf is a fixed element). With height-adjustable feet to compensate for uneven floors. The clear, timeless and reserved design can be combined with any interior and is a long-lasting companion. In combination with the PHOS wardrobes, there are many design options. Available in various standard heights and widths.

Shoe racks with two levels, total height 30 cm. Lower level can be positioned individually.

| SR600-2 | Overall width 62 cm. | SR900-2  | Overall width 92 cm.  |
|---------|----------------------|----------|-----------------------|
| SR700-2 | Overall width 72 cm. | SR1000-2 | Overall width 102 cm. |
| SR800-2 | Overall width 82 cm. |          |                       |

Shoe racks with three levels, total height 50 cm. Middle and lower levels can be positioned individually

| SR300-3 | Overall width 32 cm. | SR700-3  | Overall width 72 cm.  |
|---------|----------------------|----------|-----------------------|
| SR400-3 | Overall width 42 cm. | SR800-3  | Overall width 82 cm.  |
| SR500-3 | Overall width 52 cm. | SR900-3  | Overall width 92 cm.  |
| SR600-3 | Overall width 62 cm. | SR1000-3 | Overall width 102 cm. |