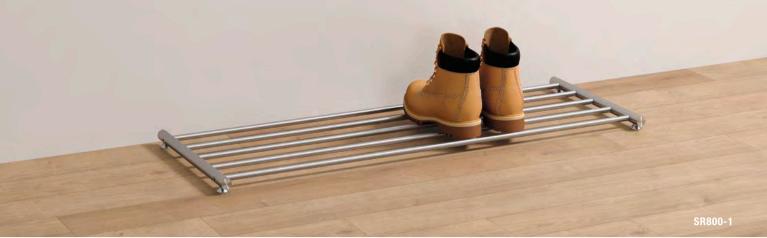

## SHOE RACK

High-quality shoe racks made of stainless steel, satin finished. Individually positionable shelves (where the top shelf is a fixed element). With height-adjustable feet to compensate for uneven floors. The clear, timeless and reserved design can be combined with any interior and is a long-lasting companion. In combination with the PHOS wardrobes, there are many design options. Available in various standard heights and widths.

Shoe racks with two levels, total height 30 cm. Lower level can be positioned individually.

| SR600-2 | Overall width 62 cm. | SR900-2  | Overall width 92 cm.  |
|---------|----------------------|----------|-----------------------|
| SR700-2 | Overall width 72 cm. | SR1000-2 | Overall width 102 cm. |
| SR800-2 | Overall width 82 cm. |          |                       |

Shoe racks with three levels, total height 50 cm. Middle and lower levels can be positioned individually

| SR300-3 | Overall width 32 cm. | SR700-3  | Overall width 72 cm.  |
|---------|----------------------|----------|-----------------------|
| SR400-3 | Overall width 42 cm. | SR800-3  | Overall width 82 cm.  |
| SR500-3 | Overall width 52 cm. | SR900-3  | Overall width 92 cm.  |
| SR600-3 | Overall width 62 cm. | SR1000-3 | Overall width 102 cm. |