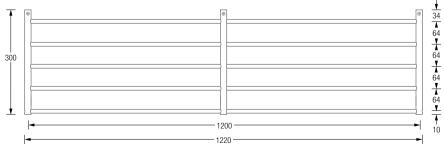

SR1200-2W SR1400-2W Overall width 122 cm. Overall width 142 cm.

Product example SR1200-2W Side View:

Product example SR1200-2W Plan View:

15

192

网络

1 1

Mounting with mounting sleeves, rosettes and Hilti fasteners\*: