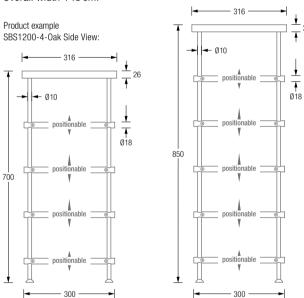

#### SIDEBOARDS WITH SHELF MADE OF OAK WOOD

Simple and elegant storage. The upper level made of solid oak wood that has been oiled twice offers additional storage space. Individually positionable shelves made of stainless steel with a satin finish. With four height-adjustable feet to compensate for uneven floors. Available in different heights and widths. From a width of more than one meter, an intermediate carrier is integrated.

Product example SBS1200-5-Oak Side View:

Sideboards with four levels, Total height 70 cm.

SBS1200-4-OakOverall width 125 cm.SBS1400-4-OakOverall width 145 cm.

Sideboards mit fünf Ebenen, Gesamthöhe 85 cm.

SBS1200-5-OakOverall width 125 cm.SBS1400-5-OakOverall width 145 cm.

Product example SBS1200-4-0ak / -5-0ak Plan View:

SR-ROLLER WITH BREAK

SR-ROLLER WITHOUT BREAK