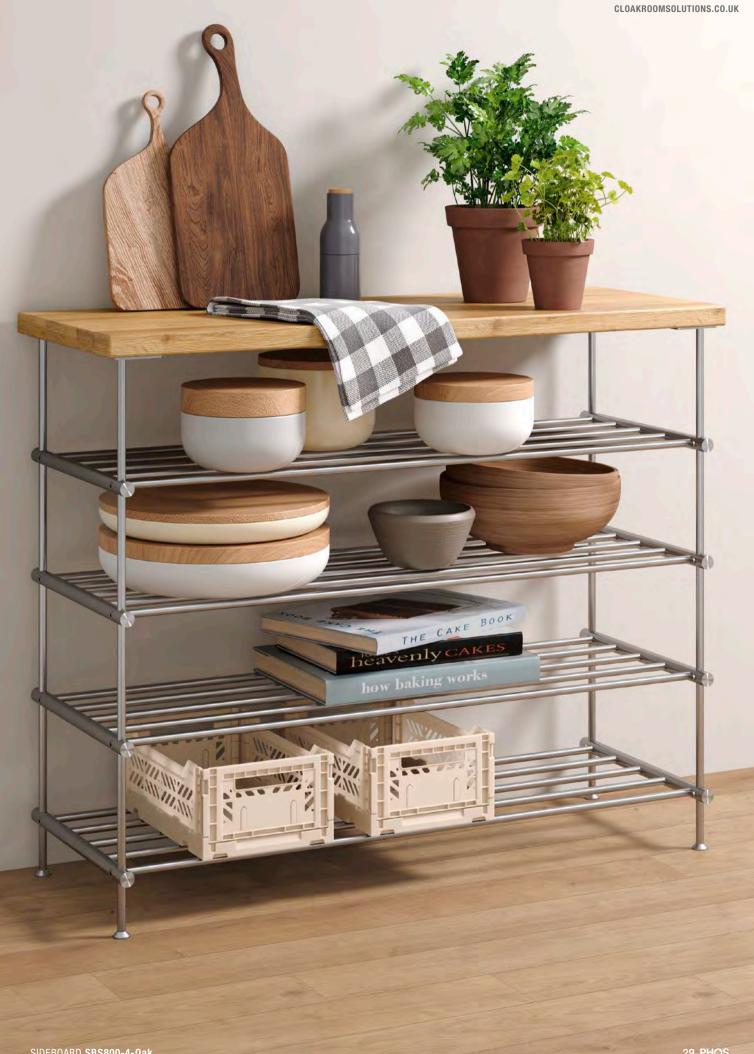

#### SIDEBOARDS WITH SHELF MADE OF OAK WOOD

Simple and elegant storage. The upper level made of solid oak wood that has been oiled twice offers additional storage space. Individually positionable shelves made of stainless steel with a satin finish. With four height-adjustable feet to compensate for uneven floors. Available in different heights and widths.

Sideboards with four levels, total height 70 cm.

SBS300-4-0ak SBS400-4-0ak SBS500-4-0ak SBS600-4-0ak SBS800-4-0ak SBS1000-4-0ak Overall width 35 cm. Overall width 45 cm. Overall width 55 cm. Overall width 65 cm. Overall width 85 cm. Overall width 105 cm. SBS300-5-0ak SBS400-5-0ak SBS500-5-0ak SBS600-5-0ak SBS800-5-0ak SBS1000-5-0ak total height 85 cm. Overall width 35 cm. Overall width 45 cm.