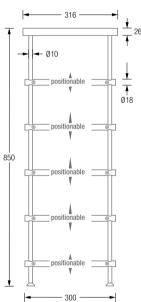

Sideboards with five levels,

Overall width 45 cm. Overall width 55 cm. Overall width 65 cm. Overall width 85 cm. Overall width 105 cm.

Product example SBS800-5-0ak Side View:

Custom sizes available. Individual woods on request. Optionally, the sideboards can be equipped with floor castors, see page 33..

Product example SBS1200-5-Oak Side View:

Sideboards with four levels, Total height 70 cm.

SBS1200-4-OakOverall width 125 cm.SBS1400-4-OakOverall width 145 cm.

Sideboards mit fünf Ebenen, Gesamthöhe 85 cm.