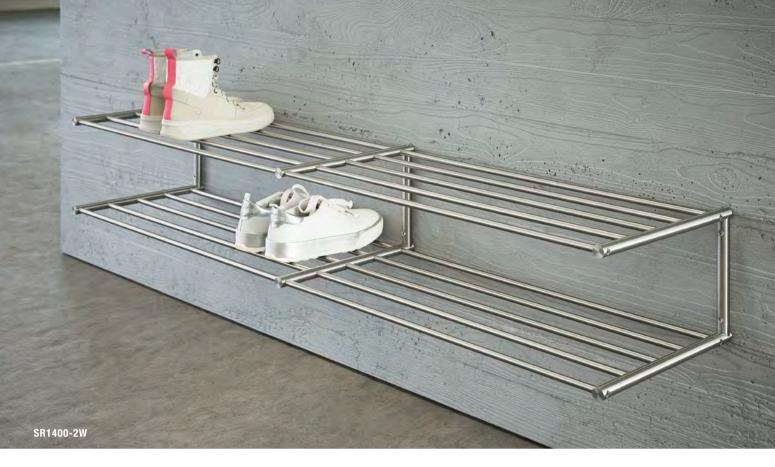

# SHOE RACK FOR WALL MOUNTING

Shoe racks made of silky matt polished stainless steel for wall mounting. Simple and timeless in design, the rock-solid shoe racks are also used in narrow corridors or entrance areas as a reliable helper and can be ideally combined with our wall wardrobes. With two levels. Simple assembly, with six attachment points for stable wall screwing. Available in different widths. From a width of more than one meter an intermediate carrier is integrated.

SR1200-2W SR1400-2W Overall width 122 cm. Overall width 142 cm.

Product example SR1200-2W Side View:

Product example SR1200-2W Plan View:

15

192

网络

1 1

Mounting with mounting sleeves, rosettes and Hilti fasteners\*: