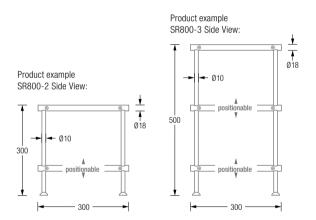

Shoe racks with two levels, total height 30 cm. Lower level can be positioned individually.

| SR600-2 | Overall width 62 cm. | SR900-2  | Overall width 92 cm.  |
|---------|----------------------|----------|-----------------------|
| SR700-2 | Overall width 72 cm. | SR1000-2 | Overall width 102 cm. |
| SR800-2 | Overall width 82 cm. |          |                       |

Shoe racks with three levels, total height 50 cm. Middle and lower levels can be positioned individually

| SR300-3 | Overall width 32 cm. | SR700-3  | Overall width 72 cm.  |
|---------|----------------------|----------|-----------------------|
| SR400-3 | Overall width 42 cm. | SR800-3  | Overall width 82 cm.  |
| SR500-3 | Overall width 52 cm. | SR900-3  | Overall width 92 cm.  |
| SR600-3 | Overall width 62 cm. | SR1000-3 | Overall width 102 cm. |

Product example SR800-2/-3 Plan View:

4 PHOS

Custom sizes available. Also available with oak wood shelf, see page 25. Optionally, the shoe racks can be equipped with floor castors, see page 33.