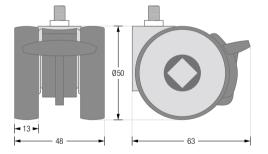

# FLOOR CASTORS / SWIVEL CASTORS

Solid, high-quality double swivel castors (rotatable through 360°) made of wear-resistant polyamide. Very good running behavior and low driving noise. The casters will replace the feet mounted (with M6 thread) - this results in an increase of 4.5 cm. Load capacity of 50kg/roller.

SR-ROLLER-Set4 SR-ROLLER-Set6 Packaging unit: four floor castors, two of which have brakes. Packaging unit: six castors, three of which have brakes.

Floor castor without brake:

Floor castor with brake:

CLOAKROOM SOLUTIONS LTD info@cloakroomsolutions.co.uk 020 3011 1014 cloakroomsolutions.co.uk