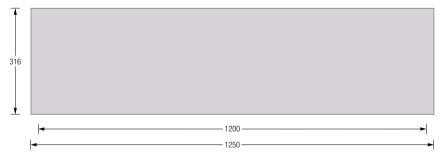

SB1200-2-0akWith two levels, overall width 125 cm.SB1400-2-0akWith two levels, overall width 145 cm.

| SB1200-3-0ak | With three levels, overall width 125 cm. |
|--------------|------------------------------------------|
| SB1400-3-0ak | With three levels, overall width 145 cm. |

Product example SB1200-2-Oak / -3-Oak Plan View:

Custom sizes available. Individual woods on request. Optionally, the sideboards can be equipped with floor castors, see page 33.