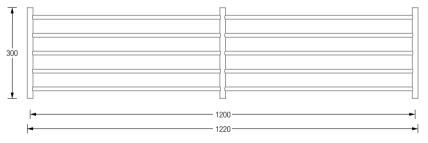

In combination with the PHOS wardrobes, there are many design options. Available in various standard heights and widths. From a width of more than one meter, an intermediate carrier is integrated.

Shoe racks with two levels, total height 30 cm. Lower Level can be positioned individually.

- SR1200-2 Overall width 122 cm.
- SR1400-2 Overall width 142 cm.

Shoe racks with three levels, total height 50 cm. Middle and lower levels can be positioned individually.

- SR1200-3 Overall width 122 cm.
- SR1400-3 Overall width 142 cm.