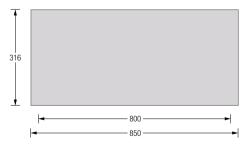

SB600-2-0ak SB800-2-0ak SB1000-2-0ak With two levels, overall width 65 cm. With two levels, overall width 85 cm. With two levels, overall width 105 cm.

SB300-3-0ak SB400-3-0ak SB500-3-0ak SB600-3-0ak SB800-3-0ak SB1000-3-0ak With three levels, overall width 35 cm.
With three levels, overall width 45 cm.
With three levels, overall width 55 cm.
With three levels, overall width 65 cm.
With three levels, overall width 85 cm.
With three levels, overall width 105 cm.

Product example SB800-2-Oak / -3-Oak Plan View:

Custom sizes available. Individual woods on request. Optionally, the shoe benches can be equipped with castors, see page 33.