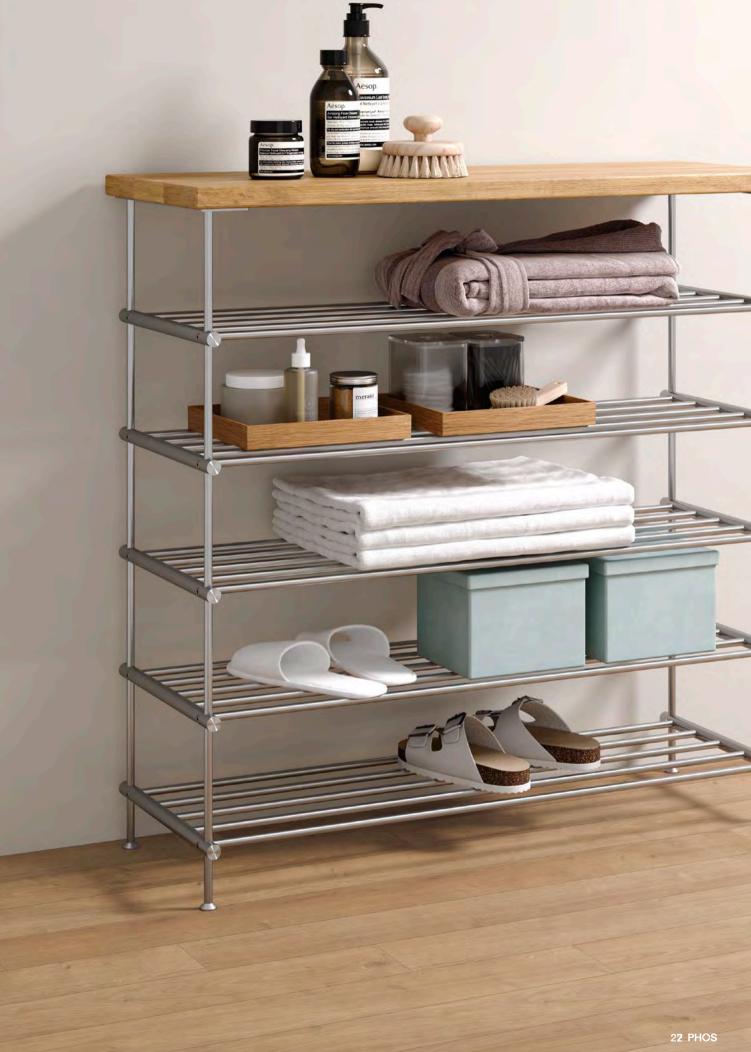

#### SIDEBOARDS WITH SHELF MADE OF OAK WOOD

Simple and elegant storage. The upper level made of solid oak wood that has been oiled twice offers additional storage space. Individually positionable shelves made of stainless steel with a satin finish. With four height-adjustable feet to compensate for uneven floors. Available in different heights and widths.

Sideboards with four levels, total height 70 cm.

SBS300-4-0ak SBS400-4-0ak SBS500-4-0ak SBS600-4-0ak SBS800-4-0ak SBS1000-4-0ak Overall width 35 cm. Overall width 45 cm. Overall width 55 cm. Overall width 65 cm. Overall width 85 cm. Overall width 105 cm. SBS300-5-0ak SBS400-5-0ak SBS500-5-0ak SBS600-5-0ak SBS800-5-0ak SBS1000-5-0ak total height 85 cm. Overall width 35 cm. Overall width 45 cm.

Sideboards with five levels,

Overall width 45 cm. Overall width 55 cm. Overall width 65 cm. Overall width 85 cm. Overall width 105 cm.

Product example SBS800-5-0ak Side View:

Custom sizes available. Individual woods on request. Optionally, the sideboards can be equipped with floor castors, see page 33..