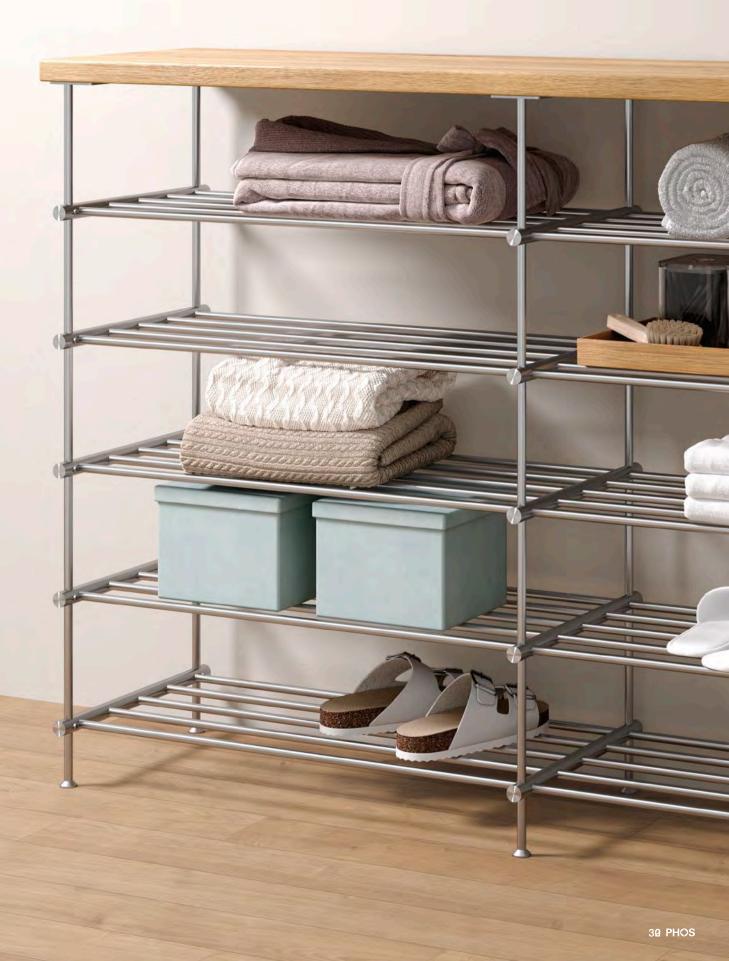

#### SIDEBOARDS WITH SHELF MADE OF OAK WOOD

Simple and elegant storage. The upper level made of solid oak wood that has been oiled twice offers additional storage space. Individually positionable shelves made of stainless steel with a satin finish. With four height-adjustable feet to compensate for uneven floors. Available in different heights and widths.

Sideboards with four levels, total height 70 cm.

SBS300-4-0ak SBS400-4-0ak SBS500-4-0ak SBS600-4-0ak SBS800-4-0ak SBS1000-4-0ak Overall width 35 cm. Overall width 45 cm. Overall width 55 cm. Overall width 65 cm. Overall width 85 cm. Overall width 105 cm. SBS300-5-0ak SBS400-5-0ak SBS500-5-0ak SBS600-5-0ak SBS800-5-0ak SBS1000-5-0ak total height 85 cm. Overall width 35 cm. Overall width 45 cm.