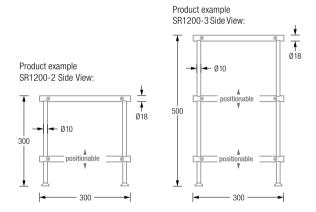

In combination with the PHOS wardrobes, there are many design options. Available in various standard heights and widths. From a width of more than one meter, an intermediate carrier is integrated.

Shoe racks with two levels, total height 30 cm. Lower Level can be positioned individually.

- SR1200-2 Overall width 122 cm.
- SR1400-2 Overall width 142 cm.

Shoe racks with three levels, total height 50 cm. Middle and lower levels can be positioned individually.

- SR1200-3 Overall width 122 cm.
- SR1400-3 Overall width 142 cm.

#### Product example SR1200-2/-3 Plan Views