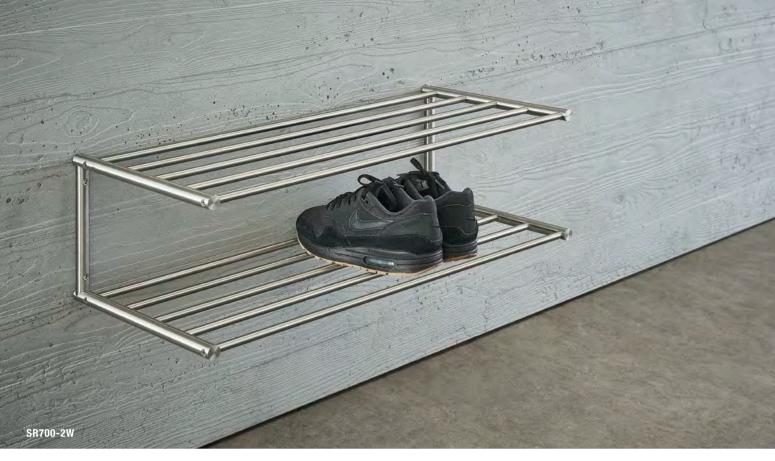

## SHOE RACK FOR WALL MOUNTING

Shoe racks made of silky matt polished stainless steel for wall mounting. Simple and timeless in design, the rock-solid shoe racks are also used in narrow corridors or entrance areas as a reliable helper and can be ideally combined with our wall wardrobes. With two levels. Simple assembly, with four attachment points for stable wall screwing. Available in different widths.

| SR600-2W  | Overall width 62 cm.  |
|-----------|-----------------------|
| SR700-2W  | Overall width 72 cm.  |
| SR800-2W  | Overall width 82 cm.  |
| SR900-2W  | Overall width 92 cm.  |
| SR1000-2W | Overall width 102 cm. |

Product example SR800-2W Plan View: