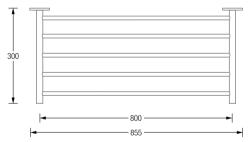

w:



15

192

网络

1 1

Mounting with mounting sleeves, rosettes and Hilti fasteners\*:



## SHOE RACK FOR WALL MOUNTING

Shoe racks made of satin finished stainless steel for wall mounting. Simple and timeless in design, the rock-solid shoe racks are also used in narrow corridors or entrance areas as a reliable helper and can be ideally combined with our wall wardrobes. Easy to assemble, with four attachment points for stable wall screwing.

Available in different widths.

| SR600-1W  | Overall width 65,5 cm.  |
|-----------|-------------------------|
| SR700-1W  | Overall width 75,5 cm.  |
| SR800-1W  | Overall width 85,5 cm.  |
| SR900-1W  | Overall width 95,5 cm.  |
| SR1000-1W | Overall width 105,5 cm. |
|           |                         |



Product example SR800-1W Plan View:







## SHOE RACK FOR WALL MOUNTING

Shoe racks made of satin finished stainless steel for wall mounting. Simple and timeless in design, the rock-solid shoe racks are also used in narrow corridors or entrance areas as a reliable helper and can be ideally combined with our wall wardrobes. Easy assembly, with six attachment points for a stable wall screw connection. Available in different widths. From a width of more than one meter, an intermediate carrier is integrated.

 SR1200-1W
 Overall width 125,5 cm.

 SR1400-1W
 Overall width 145,5 cm.

Product example SR1200-1W Side View:



Product example SR1200-1W Plan View:





# SHOE RACK

Elegant and durable shoe racks made of stainless steel, hand-polished to a silky matt finish. With adjustable feet for a secure stand. Available in many si