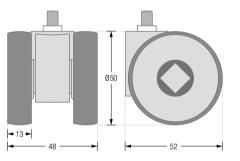

# FLOOR CASTORS / SWIVEL CASTORS

Solid, high-quality double swivel castors (rotatable through 360°) made of wear-resistant polyamide. Very good running behavior and low driving noise. The casters will replace the feet mounted (with M6 thread) - this results in an increase of 4.5 cm. Load capacity of 50kg/roller.

SR-ROLLER-Set4 SR-ROLLER-Set6 Packaging unit: four floor castors, two of which have brakes. Packaging unit: six castors, three of which have brakes.

Floor castor without brake:

Floor castor with brake:

CLOAKROOM SOLUTIONS LTD info@cloakroomsolutions.co.uk 020 3011 1014 cloakroomsolutions.co.uk