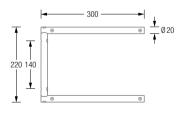

SR1200-2W SR1400-2W Overall width 122 cm. Overall width 142 cm.

Product example SR1200-2W Side View:

Product example SR1200-2W Plan View:

15

192

网络

1 1

Mounting with mounting sleeves, rosettes and Hilti fasteners\*: