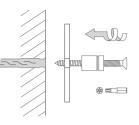

SR1200-2W SR1400-2W Overall width 122 cm. Overall width 142 cm.

Product example SR1200-2W Side View:

Product example SR1200-2W Plan View:

15

192

网络

1 1

Mounting with mounting sleeves, rosettes and Hilti fasteners\*: