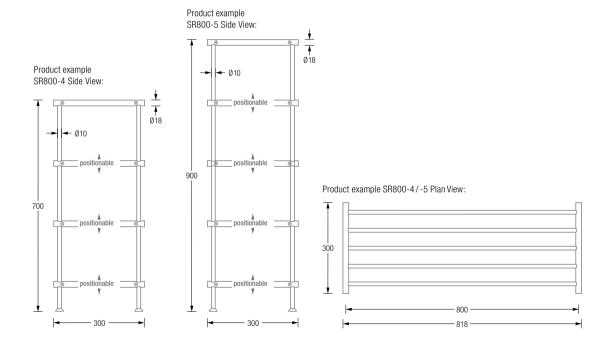

In combination with the PHOS wardrobes, there are many design options. Available in various standard heights and widths.

Shoe racks with four levels, total height 70 cm. Three lower levels can be positioned individually.

| SR300-4  | Overall width 32 cm.  |
|----------|-----------------------|
| SR400-4  | Overall width 42 cm.  |
| SR500-4  | Overall width 52 cm.  |
| SR600-4  | Overall width 62 cm.  |
| SR700-4  | Overall width 72 cm.  |
| SR800-4  | Overall width 82 cm.  |
| SR900-4  | Overall width 92 cm.  |
| SR1000-4 | Overall width 102 cm. |
|          |                       |

positioned individually. Overall width 32 cm. SR300-5 Overall width 42 cm. SR400-5 Overall width 52 cm. SR500-5 Overall width 62 cm. SR600-5 Overall width 72 cm. SR700-5 Overall width 82 cm. SR800-5 Overall width 92 cm. SR900-5 Overall width 102 cm. SR1000-5

Shoe racks with five levels, total height

90 cm. Four lower levels can be