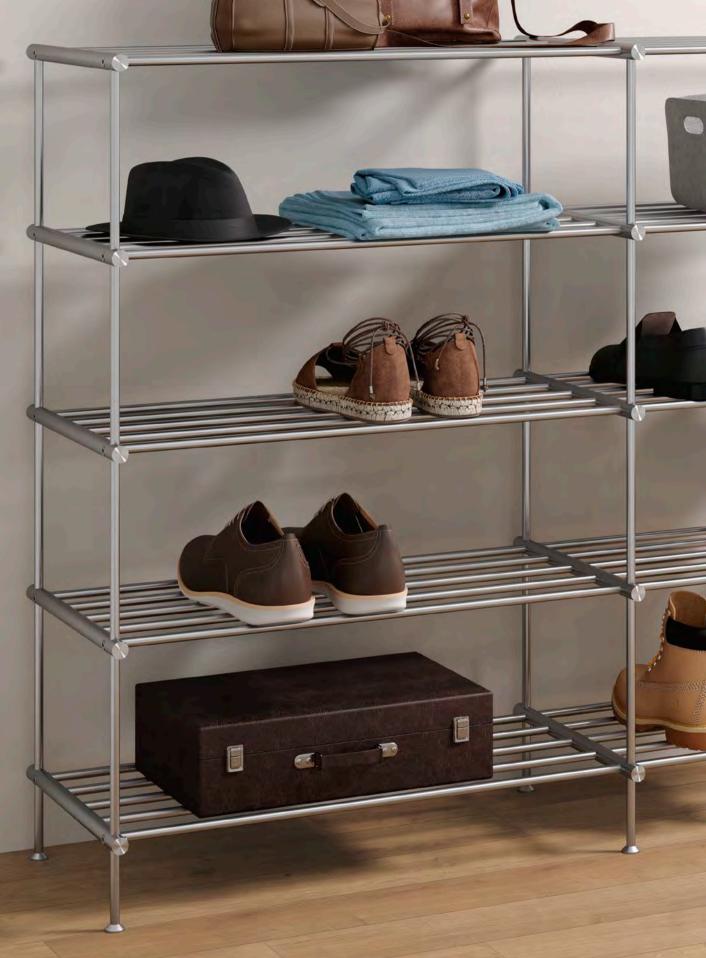

## SHOE RACK

High-quality shoe racks made of stainless steel, satin finished. Individually positionable shelves (where the top shelf is a fixed element). With height-adjustable feet to compensate for uneven floors. The clear, timeless and reserved design can be combined with any interior and is a long-lasting companion. In combination with the PHOS wardrobes, there are many design options. Available in various standard heights and widths.

Shoe racks with two levels, total height 30 cm. Lower level can be positioned individually.

| SR600-2 | Overall width 62 cm. | SR900-2  | Overall width 92 cm.  |
|---------|----------------------|----------|-----------------------|
| SR700-2 | Overall width 72 cm. | SR1000-2 | Overall width 102 cm. |
| SR800-2 | Overall width 82 cm. |          |                       |

Shoe racks with three levels, total height 50 cm. Middle and lower levels can be positioned individually

| SR300-3 | Overall width 32 cm. | SR700-3  | Overall width 72 cm.  |
|---------|----------------------|----------|-----------------------|
| SR400-3 | Overall width 42 cm. | SR800-3  | Overall width 82 cm.  |
| SR500-3 | Overall width 52 cm. | SR900-3  | Overall width 92 cm.  |
| SR600-3 | Overall width 62 cm. | SR1000-3 | Overall width 102 cm. |