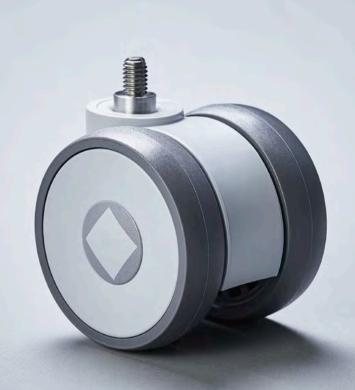

# FLOOR CASTORS / SWIVEL CASTORS

Solid, high-quality double swivel castors (rotatable through 360°) made of wear-resistant polyamide. Very good running behavior and low driving noise. The casters will replace the feet mounted (with M6 thread) - this results in an increase of 4.5 cm. Load capacity of 50kg/roller.

SR-ROLLER-Set4 SR-ROLLER-Set6 Packaging unit: four floor castors, two of which have brakes. Packaging unit: six castors, three of which have brakes.

Floor castor without brake:

Floor castor with brake:

CLOAKROOM SOLUTIONS LTD info@cloakroomsolutions.co.uk 020 3011 1014 cloakroomsolutions.co.uk