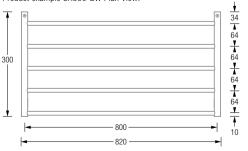

Product example SR800-2/-3 Plan View:

4 PHOS

Custom sizes available. Also available with oak wood shelf, see page 25. Optionally, the shoe racks can be equipped with floor castors, see page 33.