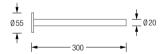

75,5 cm.  |
| SR800-1W  | Overall width 85,5 cm.  |
| SR900-1W  | Overall width 95,5 cm.  |
| SR1000-1W | Overall width 105,5 cm. |
|           |                         |



Product example SR800-1W Plan View:







## SHOE RACK FOR WALL MOUNTING

Shoe racks made of satin finished stainless steel for wall mounting. Simple and timeless in design, the rock-solid shoe racks are also used in narrow corridors or entrance areas as a reliable helper and can be ideally combined with our wall wardrobes. Easy assembly, with six attachment points for a stable wall screw connection. Available in different widths. From a width of more than one meter, an intermediate carrier is integrated.

 SR1200-1W
 Overall width 125,5 cm.

 SR1400-1W
 Overall width 145,5 cm.

Product example SR1200-1W Side View:



Product example SR1200-1W Plan View:





# SHOE RACK

Elegant and durable shoe racks made of stainless steel, hand-polished to a silky matt finish. With adjustable feet for a secure stand. Available in many sizes. From a width of more than one meter, an intermediate carrier is integrated.

|                                          | Shoe racks with one field and four feet.                                                     |                      | Shoe racks with two sections and six feet.     |
|------------------------------------------|----------------------------------------------------------------------------------------------|----------------------|------------------------------------------------|
| SR600-1<br>SR700-1<br>SR800-1<br>SR900-1 | Overall width 62 cm.<br>Overall width