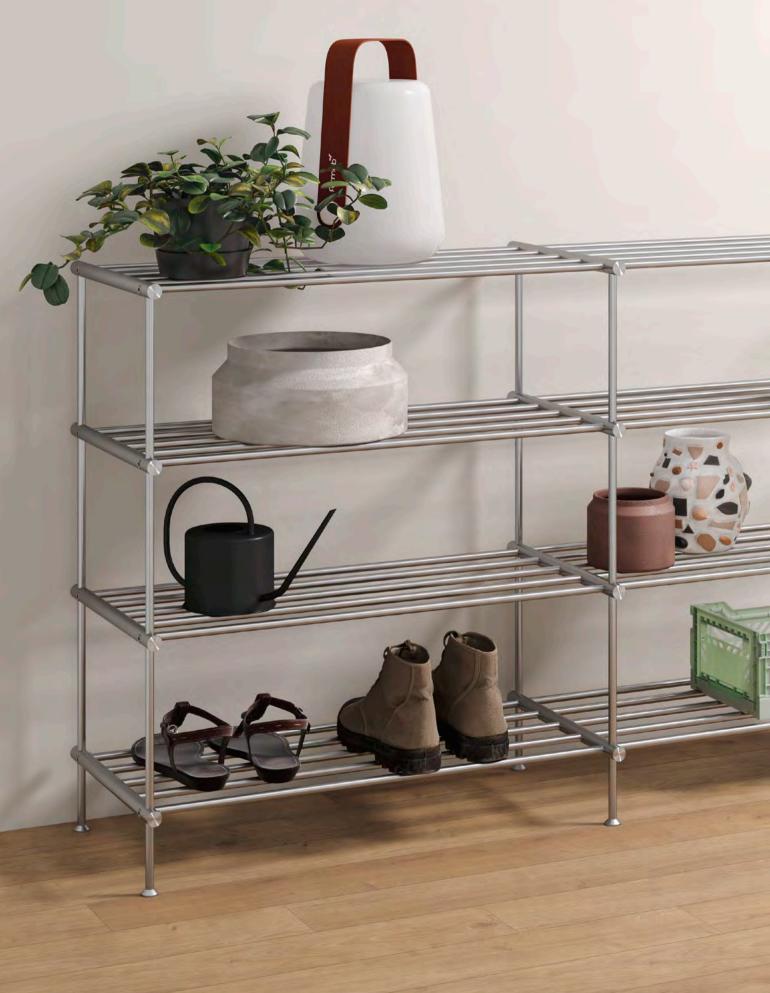

## SHOE RACK

High-quality shoe racks made of stainless steel, satin finished. Individually positionable shelves (where the top shelf is a fixed element). With height-adjustable feet to compensate for uneven floors. The clear, timeless and reserved design can be combined with any interior and is a long-lasting companion.

In combination with the PHOS wardrobes, there are many design options. Available in various standard heights and widths.

Shoe racks with four levels, total height 70 cm. Three lower levels can be positioned individually.