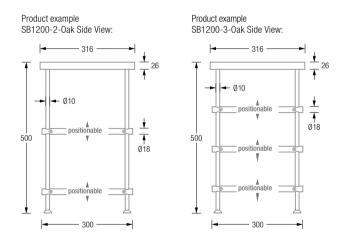

#### SHOE BENCHES WITH OAK WOOD SEATS

The combination with a seat made of solid oak wood that has been oiled twice gives our solid shoe benches an additional function as a seat or shelf. The seat height is 50 cm. With individually positionable shelves (solid stainless steel, hand-polished with a silky matt finish) and height-adjustable feet to compensate for uneven floors. The classic and simple design can be combined with any interior and is a long-lasting companion. In combination with the PHOS wardrobes, there are many design options. Available in various standard widths. From a width of more than one meter, an intermediate carrier is integrated.

SB1200-2-0akWith two levels, overall width 125 cm.SB1400-2-0akWith two levels, overall width 145 cm.

| SB1200-3-0ak | With three levels, overall width 125 cm. |
|--------------|------------------------------------------|
| SB1400-3-0ak | With three levels, overall width 145 cm. |

Product example SB1200-2-Oak / -3-Oak Plan View:

Custom sizes available. Individual woods on request. Optionally, the sideboards can be equipped with floor castors, see page 33.