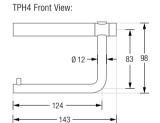

#### TOILET ROLL HOLDER TPH4

Toilet roll holder with foldable bracket and pin for one toilet roll. Solid stainless steel, hand-polished to a satin finish.

TPH4 Including rosettes Ø 18 for wall fixing.

TPH4-K40 Including rosettes Ø 40 for wall bonding\*.