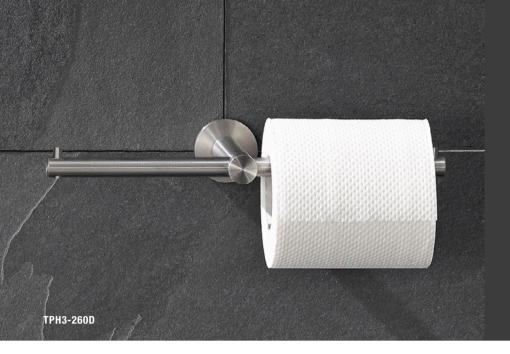

#### TOILET ROLL HOLDER TPH3

Toilet roll holder with pin, with two-piece rosette for concealed screwing to prevent the roll holder from tipping over. Solid stainless steel, hand-polished to a satin finish..

**TPH3-140** For a toilet roll, width 140 mm. **TPH3-260D** For two toilet rolls, width 260 mm.

TPH3-140 Top View:

TPH3-260D Top View:

Including mounting material.