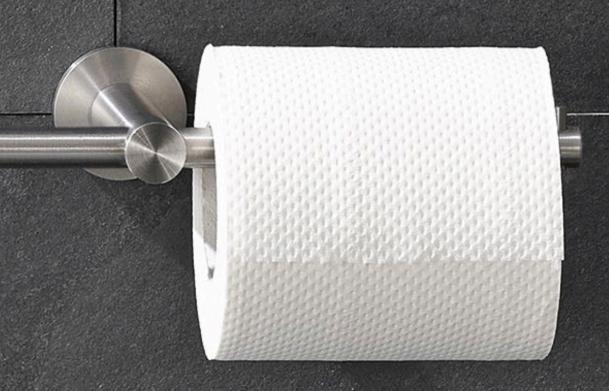

#### TOILET ROLL HOLDER TPH1

Toilet roll holder, with inserted pin with O-ring\*. Solid stainless steel, hand-polished to a satin finish.

TPH1 Overall length 143 mm, for wall screwing with and hat rosette

**TPH1-K55** Overall length 146 mm, for wall mounting\*\*.

TPH1 Side View:

TPH1-K55 Side View:

<sup>\*</sup>Material: Viton®. High chemical and thermal resistance.

Manufactured from fluorine and rubber. ISO abbreviation: FKM, DIN abbreviation: FPM.