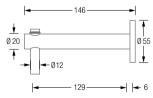

#### TOILET ROLL HOLDER TPH1

Toilet roll holder, with inserted pin with O-ring\*. Solid stainless steel, hand-polished to a satin finish.

TPH1 Overall length 143 mm, for wall screwing with and hat rosette

**TPH1-K55** Overall length 146 mm, for wall mounting\*\*.

TPH1 Side View:

TPH1-K55 Side View:

<sup>\*</sup>Material: Viton®. High chemical and thermal resistance.

Manufactured from fluorine and rubber. ISO abbreviation: FKM, DIN abbreviation: FPM.