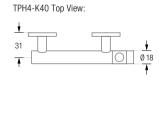

#### TOILET ROLL HOLDER TPH4

Toilet roll holder with foldable bracket and pin for one toilet roll. Solid stainless steel, hand-polished to a satin finish.

TPH4 Including rosettes Ø 18 for wall fixing.

TPH4-K40 Including rosettes Ø 40 for wall bonding\*.