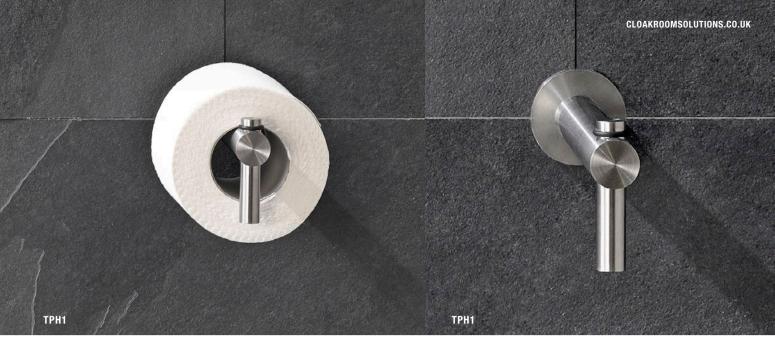

#### TOILET ROLL HOLDER TPH1

Toilet roll holder, with inserted pin with O-ring\*. Solid stainless steel, hand-polished to a satin finish.

TPH1 Overall length 143 mm, for wall screwing with and hat rosette

**TPH1-K55** Overall length 146 mm, for wall mounting\*\*.

TPH1 Side View:

TPH1-K55 Side View:

<sup>\*</sup>Material: Viton®. High chemical and thermal resistance.

Manufactured from fluorine and rubber. ISO abbreviation: FKM, DIN abbreviation: FPM.