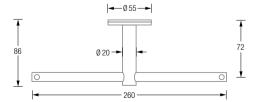

**TPH3-140** For a toilet roll, width 140 mm. **TPH3-260D** For two toilet rolls, width 260 mm.

TPH3-140 Top View:

TPH3-260D Top View:

Including mounting material.