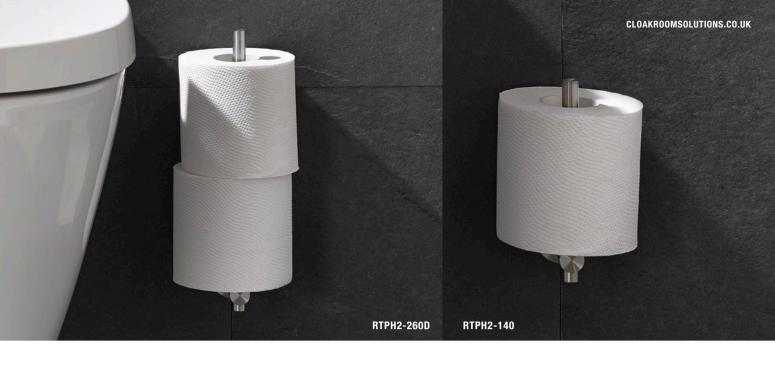

# BATH ACCESSORIES SPARE TOILET ROLL HOLDER

Spare toilet roll holder including rosette to prevent the holder from tipping over. Solid stainless steel, hand-polished to a satin finish.

RTPH2-140 For a toilet roll, height 14 cm.
RTPH2-260D For two toilet rolls, height 26 cm.