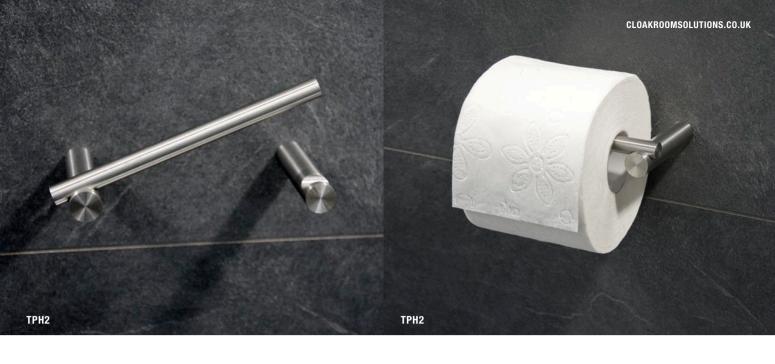

### TOILET ROLL HOLDER TPH2

TPH2

Hinged roll paper holder. Crossbar length 160 mm. Solid stainless steel, hand-polished to a satin finish.

TPH2 Side View:

TPH2 Front View:

Including mounting material.