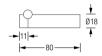

### TOILET ROLL HOLDER TPH2

TPH2

Hinged roll paper holder. Crossbar length 160 mm. Solid stainless steel, hand-polished to a satin finish.

TPH2 Side View:

TPH2 Front View:

Including mounting material.