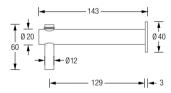

#### TOILET ROLL HOLDER TPH1

Toilet roll holder, with inserted pin with O-ring\*. Solid stainless steel, hand-polished to a satin finish.

TPH1 Overall length 143 mm, for wall screwing with and hat rosette

**TPH1-K55** Overall length 146 mm, for wall mounting\*\*.

TPH1 Side View:

TPH1-K55 Side View:

<sup>\*</sup>Material: Viton®. High chemical and thermal resistance.

Manufactured from fluorine and rubber. ISO abbreviation: FKM, DIN abbreviation: FPM.