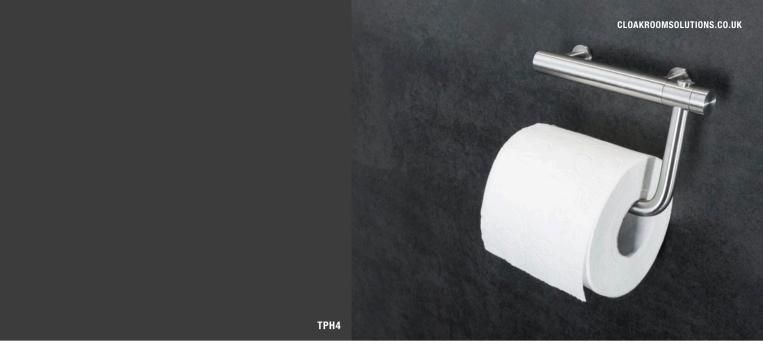

#### TOILET ROLL HOLDER TPH4

Toilet roll holder with foldable bracket and pin for one toilet roll. Solid stainless steel, hand-polished to a satin finish.

TPH4 Including rosettes Ø 18 for wall fixing.

TPH4-K40 Including rosettes Ø 40 for wall bonding\*.