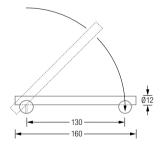

### TOILET ROLL HOLDER TPH2

TPH2

Hinged roll paper holder. Crossbar length 160 mm. Solid stainless steel, hand-polished to a satin finish.

TPH2 Side View:

TPH2 Front View:

Including mounting material.