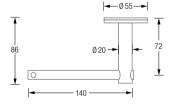

**TPH3-140** For a toilet roll, width 140 mm. **TPH3-260D** For two toilet rolls, width 260 mm.

TPH3-140 Top View:

TPH3-260D Top View:

Including mounting material.