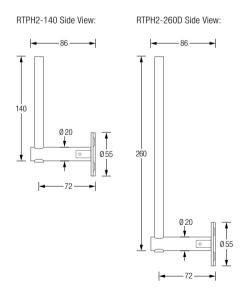

# BATH ACCESSORIES SPARE TOILET ROLL HOLDER

Spare toilet roll holder including rosette to prevent the holder from tipping over. Solid stainless steel, hand-polished to a satin finish.

RTPH2-140 For a toilet roll, height 14 cm.
RTPH2-260D For two toilet rolls, height 26 cm.