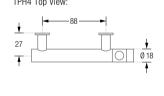

#### TOILET ROLL HOLDER TPH4

Toilet roll holder with foldable bracket and pin for one toilet roll. Solid stainless steel, hand-polished to a satin finish.

TPH4 Including rosettes Ø 18 for wall fixing.

TPH4-K40 Including rosettes Ø 40 for wall bonding\*.