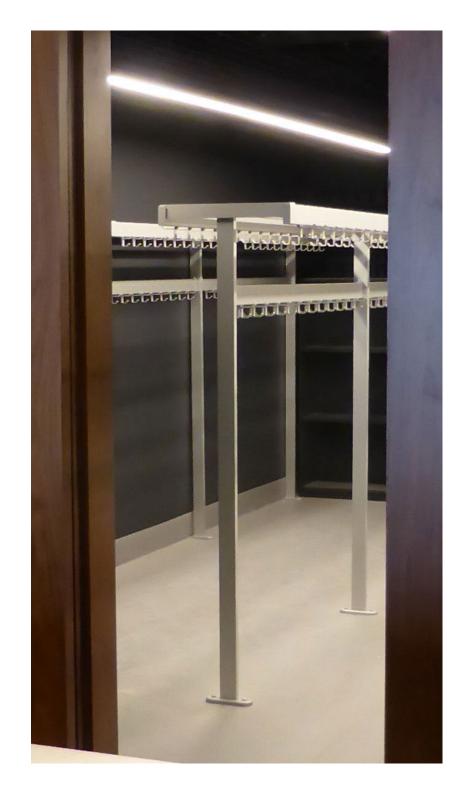

#### **COAT STORAGE**

Our cloakroom and coat storage hardware can be:

- Floor fixed
- Free standing
- Wall mounted
- Mobile

All options can be custom made to suit the cloakroom space requirement and offer engraved numbering for easy identification.