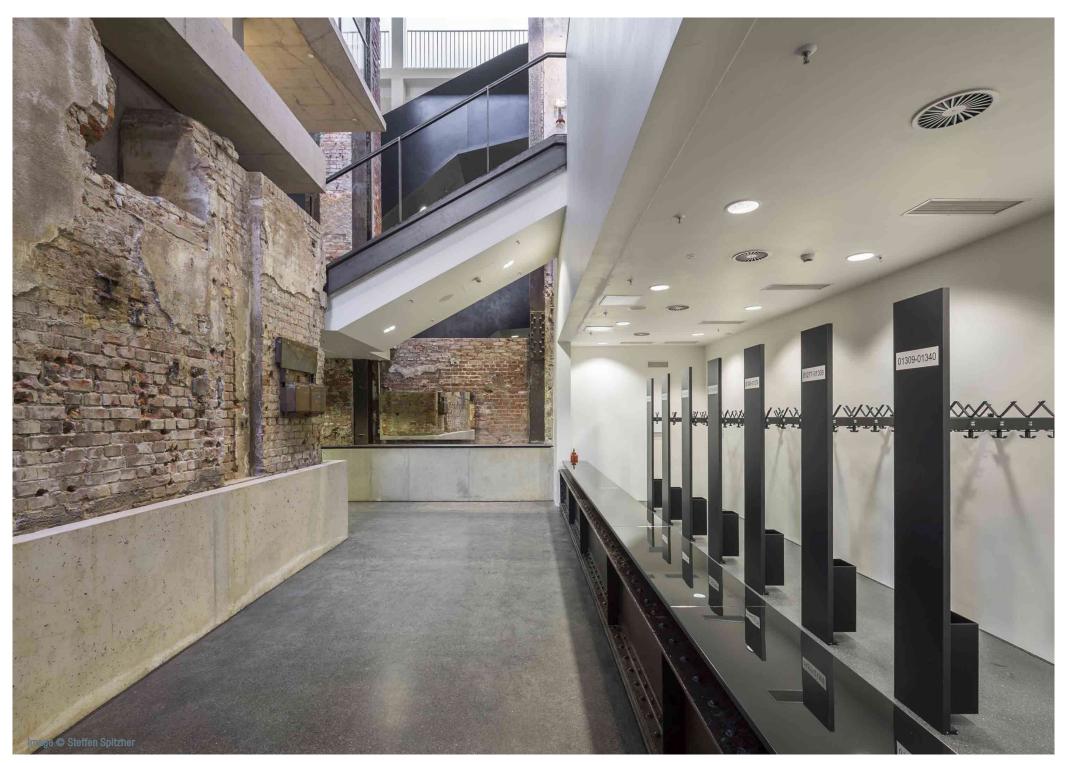

## CLOAKROOM HARDWARE

#### **COAT STORAGE**

Our cloakroom and coat storage hardware can be:

- Floor fixed
- Free standing
- Wall mounted
- Mobile

All options can be custom made to suit the cloakroom space requirement and offer engraved numbering for easy identification.