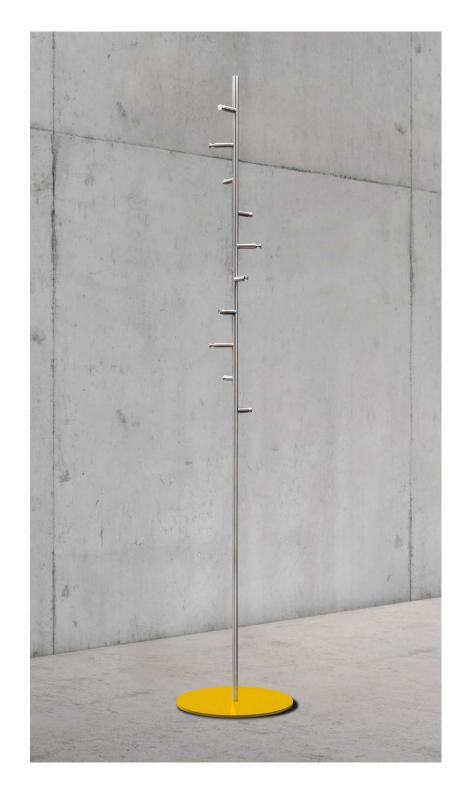

#### **COAT STORAGE**

Our cloakroom and coat storage hardware can be:

- Floor fixed
- Free standing
- Wall mounted
- Mobile

All options can be custom made to suit the cloakroom space requirement and offer engraved numbering for easy identification.

### Categories include:

- Coat & Hat Stands
- Coat Hangers
- Wardrobe Rails
- Coat Hook Rails
- Coat Hooks
- Free Standing Coat Rails
- Mobile Coat Rails
- Space Saving Coat Rails
- Umbrella Racks
- Wall Mounted Coat Rails