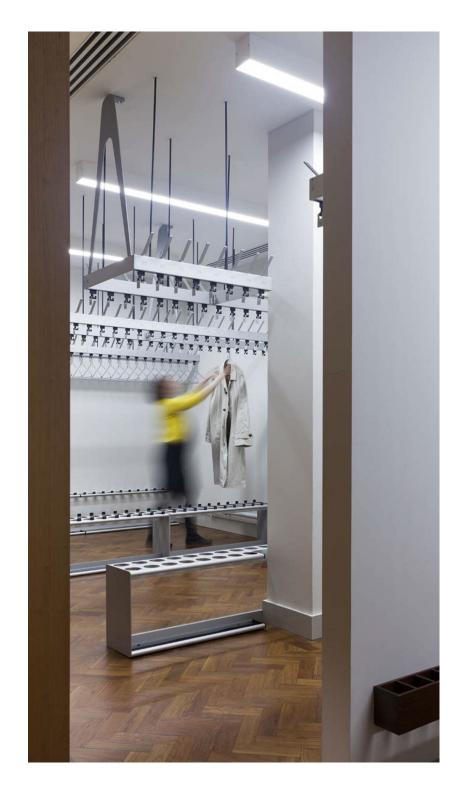

## CLOAKROOM HARDWARE

#### **COAT STORAGE**

Our cloakroom and coat storage hardware can be:

- Floor fixed
- Free standing
- Wall mounted
- Mobile

All options can be custom made to suit the cloakroom space requirement and offer engraved numbering for easy identification.