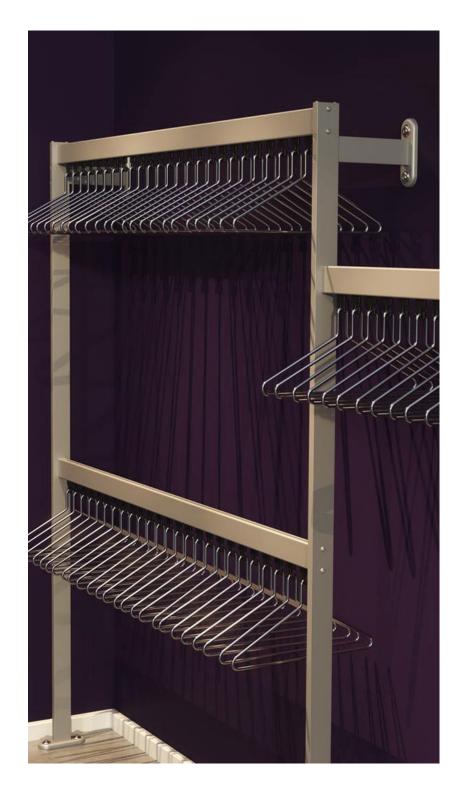

#### **COAT STORAGE**

Our cloakroom and coat storage hardware can be:

- Floor fixed
- Free standing
- Wall mounted
- Mobile

All options can be custom made to suit the cloakroom space requirement and offer engraved numbering for easy identification.