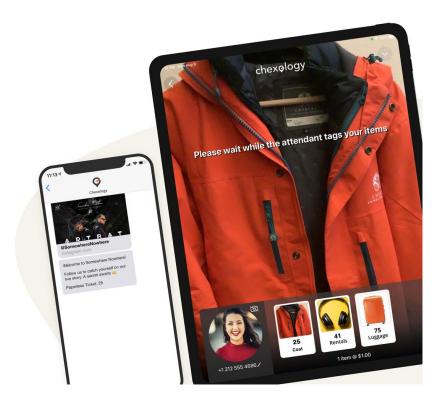

## TICKETING SYSTEM

#### TECHNOLOGY THAT OUTPERFORMS PAPER

We are proud to partner with the ticketless technology company, Chexology. With Chexology, the customer is their claim ticket. Gone are the days of slow lines caused by easy-to-lose paper tickets. Combine Cloakroom Solutions and Chexology for a faster, modern experience that builds customer trust and improves your bottom line. Together, we can move crowds from neighborhood concert halls and museums to stadiums. Your crowds!

If you want to improve your cloak check services, we highly recommend Chexology. We can work with you on new construction or retrofitting an existing space. Feel free to contact them directly through their website <a href="Chexology.com">Chexology.com</a>, or for added convenience, use our exclusive referral code 'CLOAKROOM SOLUTIONS' when signing up through their website's signup form.

Say goodbye to long lines and hello to a digitized inventory and insightful analytics. Chexology really is the technology that outperforms paper.

cloakroomsolutions.co.uk