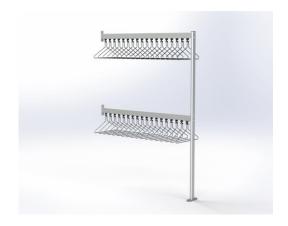

## FS70x28.10 Floor to Wall Mounted Coat Rail

## Specification text:

Chrome coat hanger Wall fixing bracket

68 x 28 Oval profile

Floor mounting foot

Range: Free Standing

Product Reference: FS70x28.10

Floor to wall mounted double height coat rail with fixed position hangers on individual carriers.

Dimensions: 2000mm h x 450mm d (with hangers)

Length: variable

Options:

• Numbering & Issue tags

• Captive pins to secure coat hangers