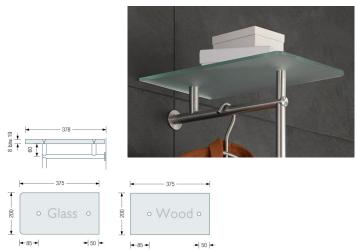

## GL1G

With frosted glass shelf made of 8 mm ESG (Single-pane safety glass, underside satin), with rounded and polished Edge. Including connection elements and four screws for flat screw connection.

## GL1H

With 19 mm solid wood shelf. Including connection elements and four Screws for flat screwing.

\* Stainless steel countersunk screw d 7  $\times$  60 mm with frame plug 10 mm (HRD-CR 10  $\times$  60).