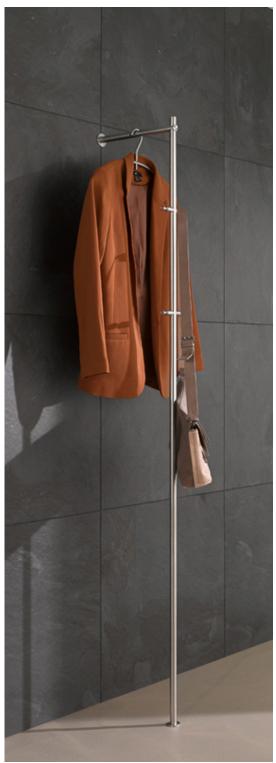

## GL1 Coat Stand

GL1 L-shaped coat stand for wall mounting with hat rosettes & Hilti fastening material \*.

L element clothes rail connecting back to the wall for hangers and four rod-shaped coat hooks.

Material: Matt finish, hand-ground, solid stainless steel.