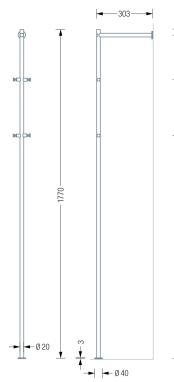

## GL1 Coat Stand

GL1 L-shaped coat stand for wall mounting with hat rosettes & Hilti fastening material \*.

L element clothes rail connecting back to the wall for hangers and four rod-shaped coat hooks.

Material: Matt finish, hand-ground, solid stainless steel.