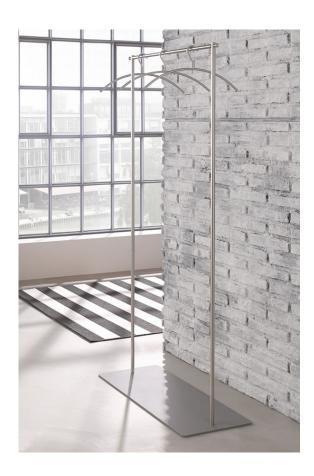

## GST2 & GST3 Coat Stands

GST2 Coat stand with rail with upwright and cross bar in solid brushed finish stainless steel. With transparent floor protectors. Connection of base plate to cloakroom element with self-locking M10 screw connection.

Base plate: steel, hard powder-coated with a light structure. The standard colour of the base plate is grey, RAL9007, other colours are available.

Also available as:

 $\ensuremath{\mathsf{GST3}}$  - coat stand with hook bar, with twelve coat hooks with a conical groove.