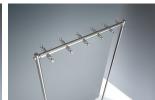

Base plate: steel, hard powder-coated with a light structure. The standard colour of the base plate is grey, RAL9007, other colours are available.

Also available as:

 $\ensuremath{\mathsf{GST3}}$  - coat stand with hook bar, with twelve coat hooks with a conical groove.