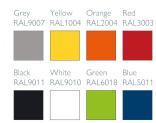

Base plate: steel, hard powder-coated with a light structure. The standard colour of the base plate is grey, RAL9007, other colours are available.

Also available as:

 $\ensuremath{\mathsf{GST3}}$  - coat stand with hook bar, with twelve coat hooks with a conical groove.

GW1 - wardrobe trolley with four castors

GW2 - Wardrobe trolley with hook bar and four castors

The base plate is available in the standard colour grey (RAL9007) and in other colours (please specify when ordering)