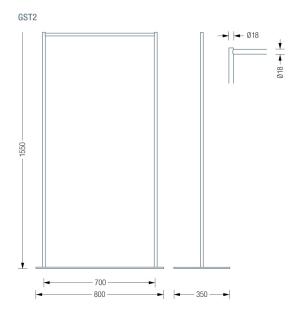

## GST2 & GST3 Coat Stands

GST2 Coat stand with rail with upwright and cross bar in solid brushed finish stainless steel. With transparent floor protectors. Connection of base plate to cloakroom element with self-locking M10 screw connection.

Base plate: steel, hard powder-coated with a light structure. The standard colour of the base plate is grey, RAL9007, other colours are available.

Also available as:

 $\ensuremath{\mathsf{GST3}}$  - coat stand with hook bar, with twelve coat hooks with a conical groove.