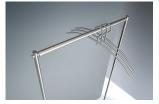

## GST2 & GST3 Coat Stands

GST2 Coat stand with rail with upwright and cross bar in solid brushed finish stainless steel. With transparent floor protectors. Connection of base plate to cloakroom element with self-locking M10 screw connection.