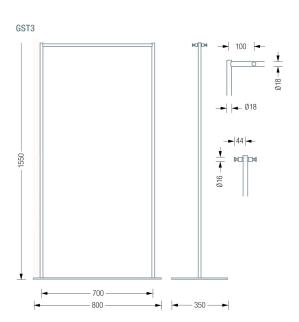

Base plate: steel, hard powder-coated with a light structure. The standard colour of the base plate is grey, RAL9007, other colours are available.

Also available as:

 $\ensuremath{\mathsf{GST3}}$  - coat stand with hook bar, with twelve coat hooks with a conical groove.