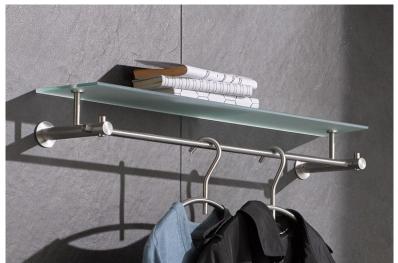

## G4-G Wall Mounted Coat Rail

The PHOS G4-G wall mounted coat rail with glass shelf & concealed fixing made from solid stainless steel.

- Hand ground solid stainless steel in a brushed finish
- 12mm Ø coat rail
- With 6 mm ESG glass shelf (toughened safety glass, underside satined)
- For lengths longer than 1m a mid support is required

## Sizes:

- G4-500G: Total width 55cm
- G4-600G Total width 65cm
- G4-700G: Total width 75cm
- G4-800G Total width 85cm
- G4-900G: Total width 95cm
- G4-1000G: Total width 105cm
- G4-1200G: With intermediate support, total width 125cm
- G4-1400G: With intermediate support, total width 145cm (Hanger not included)