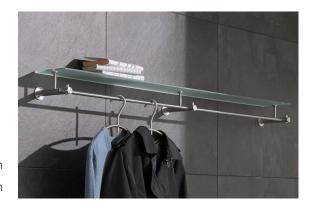

## G4-G Wall Mounted Coat Rail

The PHOS G4-G wall mounted coat rail with glass shelf & concealed fixing made from solid stainless steel.

- Hand ground solid stainless steel in a brushed finish
- 12mm Ø coat rail
- With 6 mm ESG glass shelf (toughened safety glass, underside satined)
- For lengths longer than 1m a mid support is required

## Sizes:

- G4-500G: Total width 55cm
- G4-600G Total width 65cm
- G4-700G: Total width 75cm
- G4-800G Total width 85cm
- G4-900G: Total width 95cm
- G4-1000G: Total width 105cm
- G4-1200G: With intermediate support, total width 125cm
- G4-1400G: With intermediate support, total width 145cm (Hanger not included)