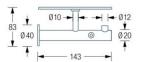

## G4-G Wall Mounted Coat Rail

The PHOS G4-G wall mounted coat rail with glass shelf & concealed fixing made from solid stainless steel.

- Hand ground solid stainless steel in a brushed finish
- 12mm Ø coat rail
- With 6 mm ESG glass shelf (toughened safety glass, underside satined)
- For lengths longer than 1m a mid support is required

## Sizes:

- G4-500G: Total width 55cm
- G4-600G Total width 65cm
- G4-700G: Total width 75cm
- G4-800G Total width 85cm
- G4-900G: Total width 95cm
- G4-1000G: Total width 105cm
- G4-1200G: With intermediate support, total width 125cm
- G4-1400G: With intermediate support, total width 145cm (Hanger not included)