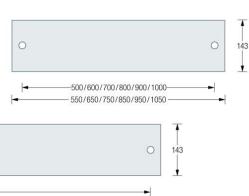

## Sizes:

- G4-500G: Total width 55cm
- G4-600G Total width 65cm
- G4-700G: Total width 75cm
- G4-800G Total width 85cm
- G4-900G: Total width 95cm
- G4-1000G: Total width 105cm
- G4-1200G: With intermediate support, total width 125cm
- G4-1400G: With intermediate support, total width 145cm (Hanger not included)