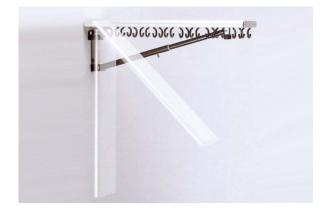

## KG240 Folding Coat Rack

KG240 folding coat rack stores neatly, flat against the wall when not required.

- Hook support / shelf profile 240mm x 40mm silver anodised aluminium
- Available from 850mm 1650mm
- Gas strut support with automatic lock.
- Black coated wall bracket.

Manufactured to suit your requirements.

| Length - mm | 850 | 950 | 1050 | 1150 | 1250 | 1350 | 1450 | 1550 | 1650 |
|-------------|-----|-----|------|------|------|------|------|------|------|
| Coat Hooks  | 18  | 20  | 24   | 26   | 30   | 32   | 34   | 36   | 40   |