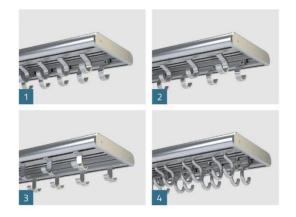

Hook Profiles:

- 1. Single profile hooks at 75mm centres
- 2. Single profile hooks at 100mm centres
- 3. Double profile hook
- 4. Duel hook