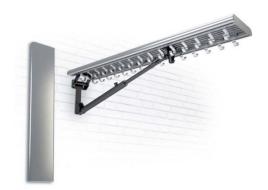

## KG240 Folding Coat Rack

KG240 folding coat rack stores neatly, flat against the wall when not required.

- Hook support / shelf profile 240mm x 40mm silver anodised aluminium
- Available from 850mm 1650mm
- Gas strut support with automatic lock.
- Black coated wall bracket.

Manufactured to suit your requirements.

| Length - mm | 850 | 950 | 1050 | 1150 | 1250 | 1350 | 1450 | 1550 | 1650 |
|-------------|-----|-----|------|------|------|------|------|------|------|
| Coat Hooks  | 18  | 20  | 24   | 26   | 30   | 32   | 34   | 36   | 40   |