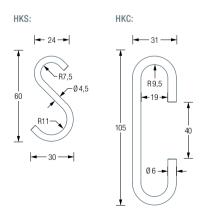

## **AVAILABLE PRODUCT:**

HK12 For Stainless steel rods Ø12 mm.
 HK16 For Stainless steel rods Ø16 mm.
 HK18 For Stainless steel rods Ø18 mm.
 HK20 For Stainless steel rods Ø20 mm.

**HKS** S-hook for stainless steel rods up to  $\emptyset$  20 mm. **HKC** C-hook for stainless steel rods up to  $\emptyset$  18 mm.