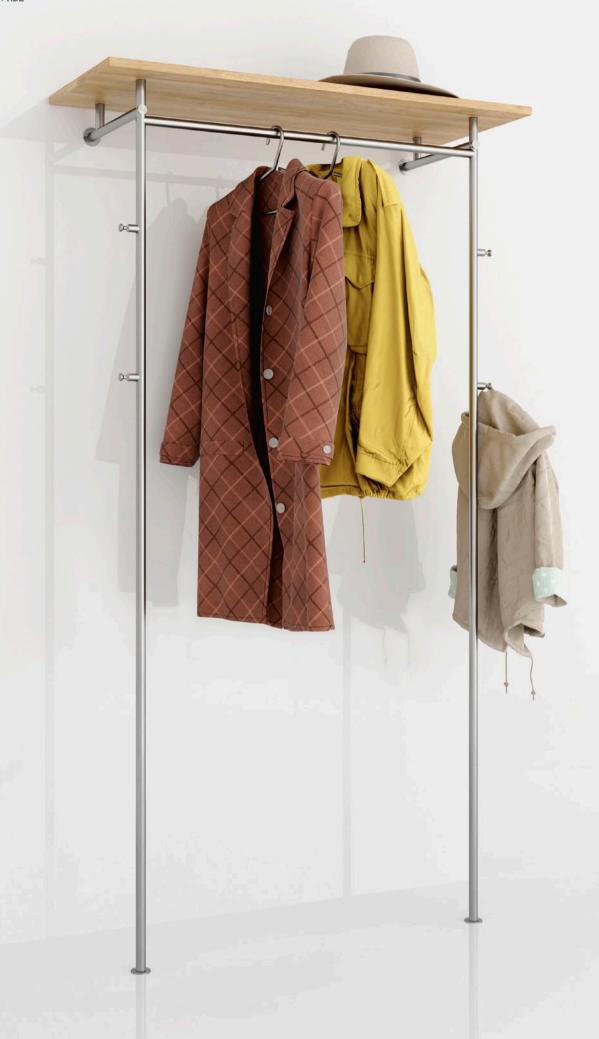

# HALLWAY COAT RAIL GL2-Oak WITH OAK SHELF

Hallway coat racks for wall and floor mounting with hat rosettes and Hilti fastening material\*. Two wardrobe elements, each with two side coat hooks, connected by a clothes rail. With 19 mm solid natural oak shelf, oiled twice. Including connection elements and four screws for flat screw connection. Solid stainless steel, hand-ground to a silky matt finish.

## **AVAILABLE PRODUCTS:**

GL2-0ak-600 GL2-0ak-800 GL2-0ak-1000 Total width 80 cm.
Total width 100 cm.
Total width 120 cm.

Glass shelf in clear glass on request.