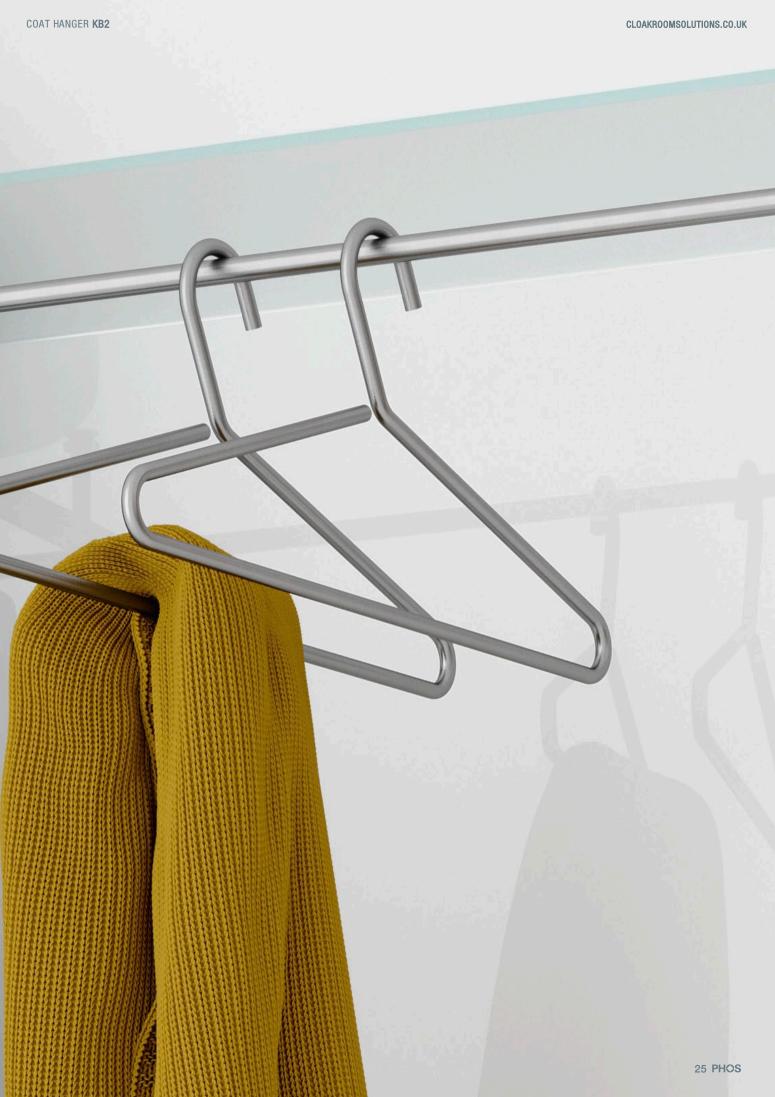

## **COAT HANGER**

KB2 Coat and trouser hangers made from one piece.
Stainless steel, solid material Ø 8 mm, brushed silky matt.

CLOAKROOM SOLUTIONS LTD info@cloakroomsolutions.co.uk 020 3011 1014 cloakroomsolutions.co.uk