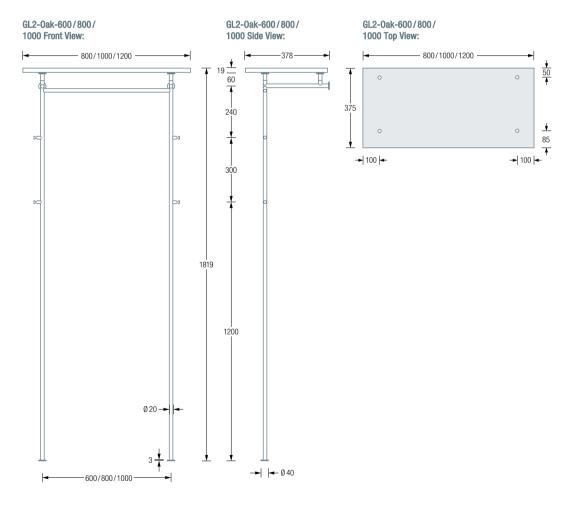

# HALLWAY COAT RAIL GL2-Oak-SR WITH INTEGRATED SHOE RACK AND OAK SHELF

Hallway coat rails with integrated shoe rack, clothes rail and two side coat hooks. With 19 mm solid natural oak shelf, oiled twice. Including connection elements and four screws for flat screw connection. With solid wall mounting. Solid stainless steel, hand-ground to a silky matt finish.

#### **AVAILABLE PRODUCT:**

GL2-Oak-SR800 Total width 80 cm.
GL2-Oak-SR800 Total width 100 cm.
GL2-Oak-SR1000 Total width 120 cm.

Including mounting material for wall fixing Custom dimensions available. Installation with hat rosette R40H: