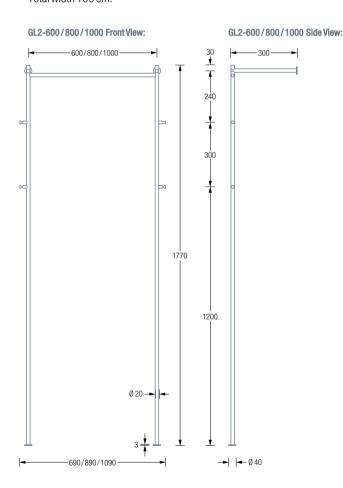

## HALLWAY COAT RAIL GL2

Hallway coat racks for wall and floor mounting with hat rosettes and Hilti fastening material\*. Two wardrobe elements, each with two side coat hooks, connected by a clothes rail. Solid stainless steel, hand-ground to a silky matt finish. Also available with an additional hat shelf made of glass or wood, see page 11 f.

## **AVAILABLE PRODUCTS:**

 GL2-600
 Total width 69 cm.

 GL2-800
 Total width 89 cm.

 GL2-1000
 Total width 109 cm.