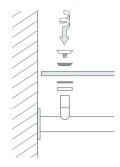

#### **AVAILABLE PRODUCTS:**

GL2G-SR600 GL2G-SR800 Total width 80cm
Total width 100 cm
Total width 120 cm.

6 PHOS

Including mounting material for wall fixing.

Custom dimensions available:

Installation with hat rosette R40H:

#### **AVAILABLE PRODUCT:**

GL2-Oak-SR800 Total width 80 cm.
GL2-Oak-SR800 Total width 100 cm.
GL2-Oak-SR1000 Total width 120 cm.

Including mounting material for wall fixing Custom dimensions available. Installation with hat rosette R40H: