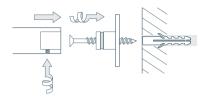

2 PHOS

Including mounting material for wall fixing

Custom dimensions available.

Installation with hat rosette R40H: