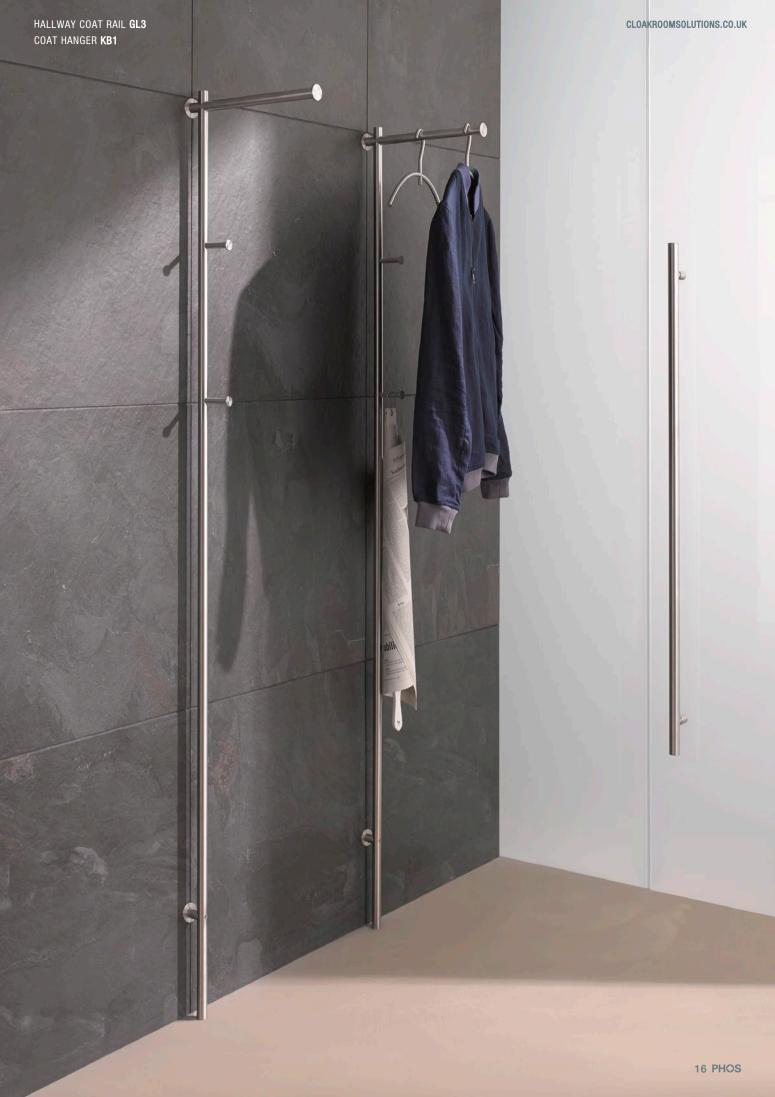

## HALLWAY COAT RAIL GL3

## **AVAILABLE PRODUCT:**

GL3 L-shaped hallway coat rack for solid wall mounting with hat rosettes and Hilti fastening material\*. L-element with protruding clothes rail for clothes hangers and two rod-shaped clothes hooks. Solid stainless steel, hand-ground to a silky matt finish.