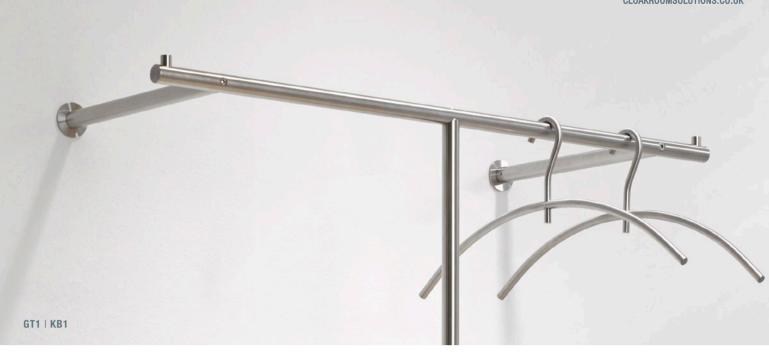

## **HALLWAY COAT RAIL GT1**

## **AVAILABLE PRODUCT:**

GT1 T-shaped hallway coat rack for wall mounting. With transverse clothes rail, ends with hook pins. With solid wall mounting. Solid stainless steel, hand-ground to a silky matt finish.

## **COAT HANGERS**

Clothes hanger with concealed 360° rotation mechanism and elegant connection detail without visible screw connection. Stainless steel, solid material Ø 10 mm, brushed silky matt.

## **AVAILABLE PRODUCT:**

KB1 Coat hanger.

**KB1H** Coat hanger with trouser bar.

**KB1G** Coat hanger for public areas with closed eye (theft protection).

**KB1HG** Coat hanger with trouser bar for public areas with closed eye (theft protection).