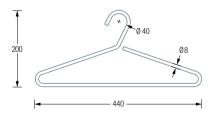

## **COAT HANGER**

KB2 Coat and trouser hangers made from one piece.
Stainless steel, solid material Ø 8 mm, brushed silky matt.

CLOAKROOM SOLUTIONS LTD info@cloakroomsolutions.co.uk 020 3011 1014 cloakroomsolutions.co.uk