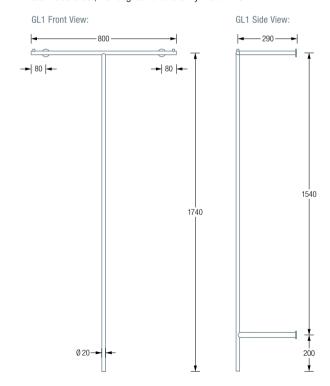

## HALLWAY COAT RAIL GL1

L-shaped hallway coat rail for wall and floor mounting with hat rosettes and Hilti fastening material\*. An L-element leading to the wall with a clothes rail and four side clothes hooks. Solid stainless steel, hand-ground to a silky matt finish. Also available with a hat shelf made of glass or wood.