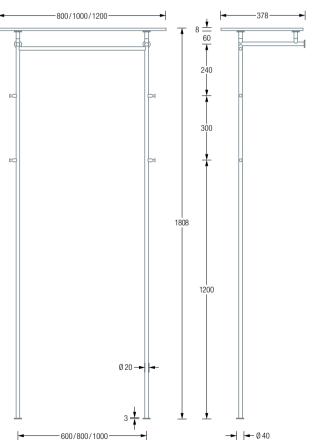

## HALLWAY COAT RAIL GL2

Hallway coat racks for wall and floor mounting with hat rosettes and Hilti fastening material\*. Two wardrobe elements, each with two side coat hooks, connected by a clothes rail. Solid stainless steel, hand-ground to a silky matt finish. Also available with an additional hat shelf made of glass or wood, see page 11 f.

## **AVAILABLE PRODUCTS:**

 GL2-600
 Total width 69 cm.

 GL2-800
 Total width 89 cm.

 GL2-1000
 Total width 109 cm.

GL2G-600/800/1000 Side View:

#### **AVAILABLE PRODUCTS:**

GL2G-600 GL2G-800

Total width 80 cm.

Total width 100 cm.

GL2G-1000 Total width 120 cm.

GL2G-600/800/1000 Front View: