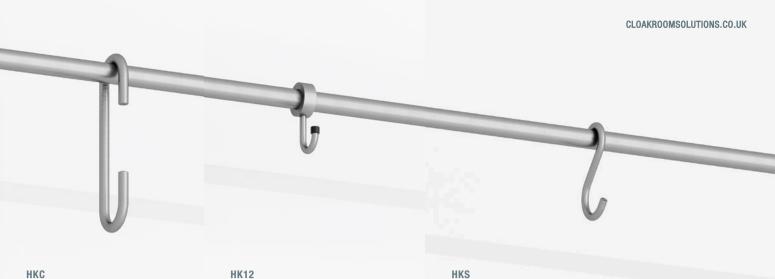

## **CLOTHES HOOKS**

Clothes hooks for threading and securing to clothes rails. Includes black protective cap\*. Solid stainless steel, ring element hand-ground.

## **AVAILABLE PRODUCT:**

HK12 For Stainless steel rods Ø12 mm.
 HK16 For Stainless steel rods Ø16 mm.
 HK18 For Stainless steel rods Ø18 mm.
 HK20 For Stainless steel rods Ø20 mm.

**HKS** S-hook for stainless steel rods up to  $\emptyset$  20 mm. **HKC** C-hook for stainless steel rods up to  $\emptyset$  18 mm.