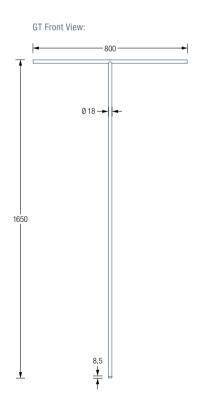

## **HALLWAY COAT RAIL GT1**

## **AVAILABLE PRODUCT:**

GT1 T-shaped hallway coat rack for wall mounting. With transverse clothes rail, ends with hook pins. With solid wall mounting. Solid stainless steel, hand-ground to a silky matt finish.

Including mounting material for wall fixing.

Installation with hat rosette: