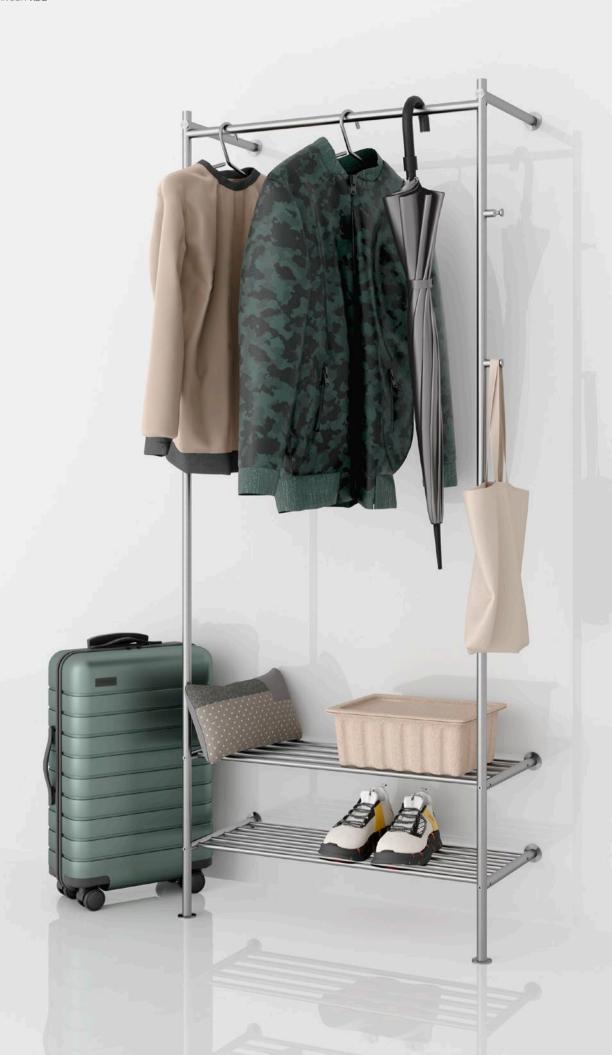

## HALLWAY COAT RAIL GL2

Hallway coat racks for wall and floor mounting with hat rosettes and Hilti fastening material\*. Two wardrobe elements, each with two side coat hooks, connected by a clothes rail. Solid stainless steel, hand-ground to a silky matt finish. Also available with an additional hat shelf made of glass or wood, see page 11 f.

## **AVAILABLE PRODUCTS:**

 GL2-600
 Total width 69 cm.

 GL2-800
 Total width 89 cm.

 GL2-1000
 Total width 109 cm.