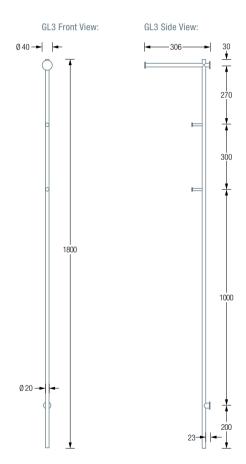

## HALLWAY COAT RAIL GL3

## **AVAILABLE PRODUCT:**

GL3 L-shaped hallway coat rack for solid wall mounting with hat rosettes and Hilti fastening material\*. L-element with protruding clothes rail for clothes hangers and two rod-shaped clothes hooks. Solid stainless steel, hand-ground to a silky matt finish.