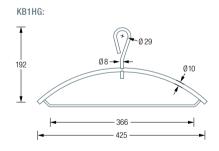

## **COAT HANGERS**

Clothes hanger with concealed 360° rotation mechanism and elegant connection detail without visible screw connection. Stainless steel, solid material Ø 10 mm, brushed silky matt.

## **AVAILABLE PRODUCT:**

KB1 Coat hanger.

**KB1H** Coat hanger with trouser bar.

**KB1G** Coat hanger for public areas with closed eye (theft protection).

**KB1HG** Coat hanger with trouser bar for public areas with closed eye (theft protection).