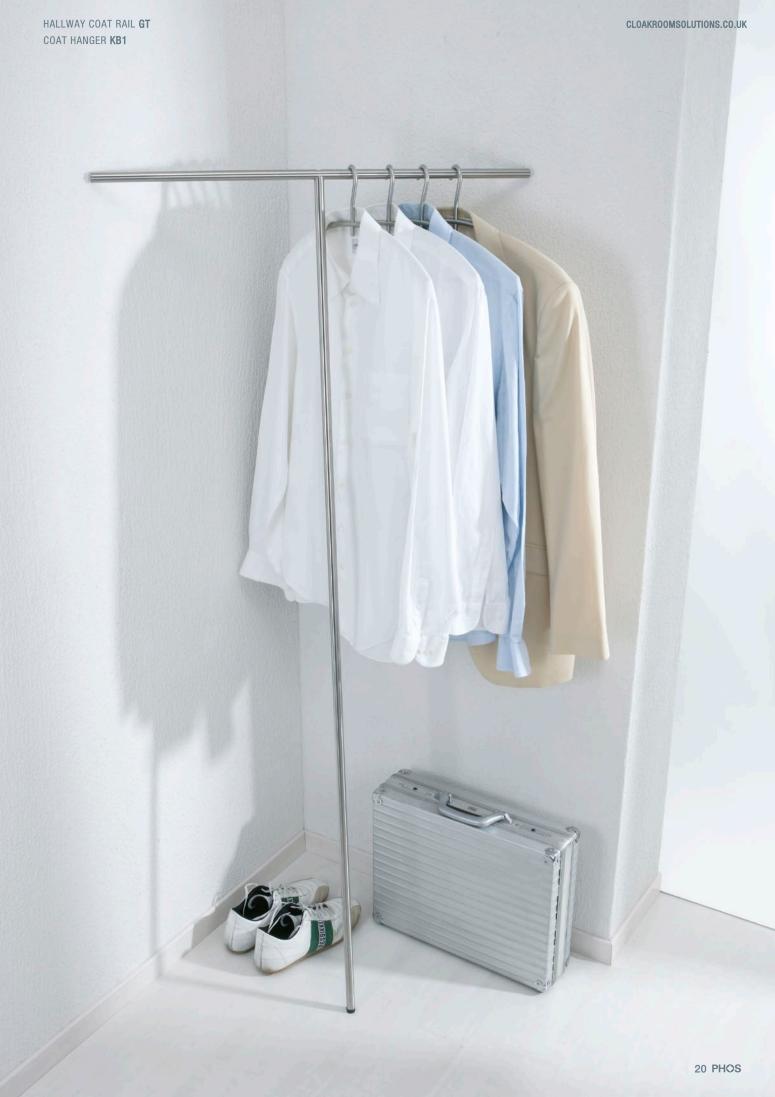

# HALLWAY COAT RAIL GT CORNER LEANING RAIL

## **AVAILABLE PRODUCT:**

GT

T-shaped leaning wardrobe. Solid stainless steel, hand-ground to a silky matt finish. Portable wardrobe for corners of rooms. Installation without drilling.