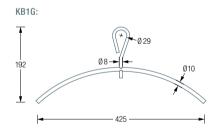

## **COAT HANGERS**

Clothes hanger with concealed 360° rotation mechanism and elegant connection detail without visible screw connection. Stainless steel, solid material Ø 10 mm, brushed silky matt.

## **AVAILABLE PRODUCT:**

KB1 Coat hanger.

**KB1H** Coat hanger with trouser bar.

**KB1G** Coat hanger for public areas with closed eye (theft protection).

**KB1HG** Coat hanger with trouser bar for public areas with closed eye (theft protection).