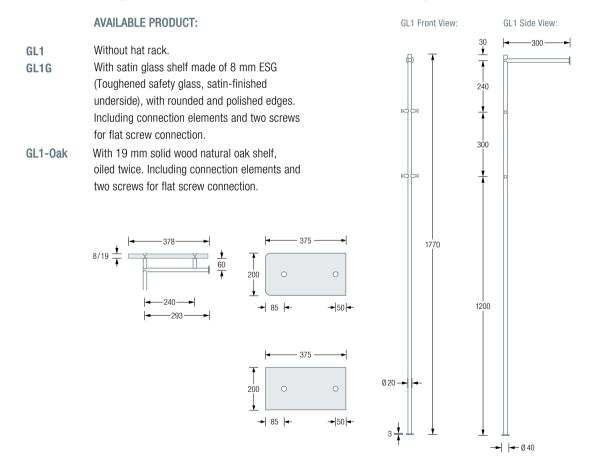

## HALLWAY COAT RAIL GL1

L-shaped hallway coat rail for wall and floor mounting with hat rosettes and Hilti fastening material\*. An L-element leading to the wall with a clothes rail and four side clothes hooks. Solid stainless steel, hand-ground to a silky matt finish. Also available with a hat shelf made of glass or wood.