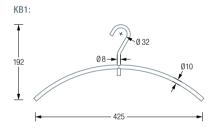

## **COAT HANGERS**

Clothes hanger with concealed 360° rotation mechanism and elegant connection detail without visible screw connection. Stainless steel, solid material Ø 10 mm, brushed silky matt.

## **AVAILABLE PRODUCT:**

KB1 Coat hanger.

**KB1H** Coat hanger with trouser bar.

**KB1G** Coat hanger for public areas with closed eye (theft protection).

**KB1HG** Coat hanger with trouser bar for public areas with closed eye (theft protection).