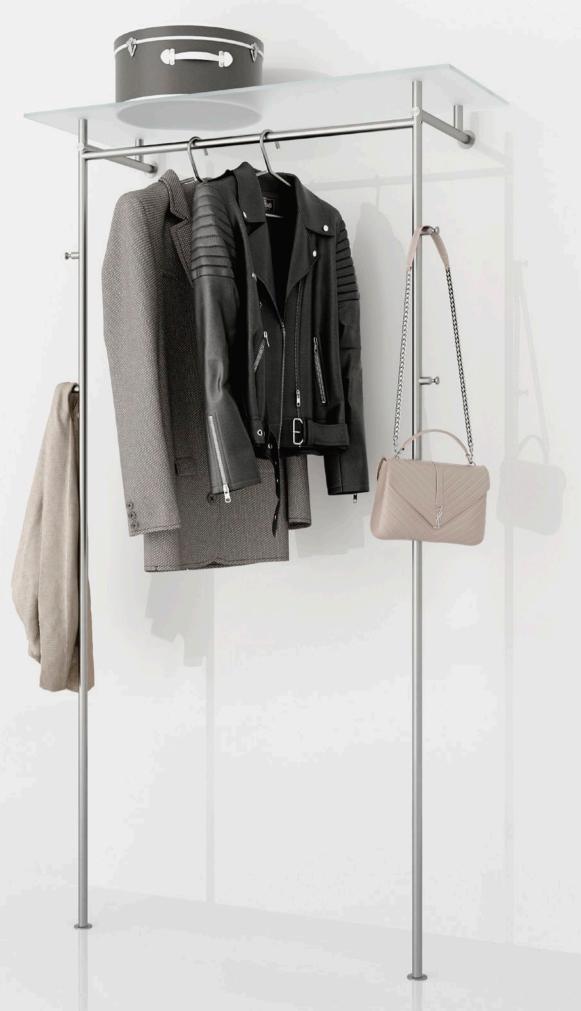

# HALLWAY COAT RAIL GL2G-SR WITH INTEGRATED SHOE RACK AND GLASS SHELF

Hallway coat rails with integrated shoe rack, clothes rail and two side coat hooks. With glass shelf made of 8 mm ESG (toughened safety glass, satin-finished underside), with rounded and polished edges. Including connection elements and four screws for flat screw connection. With solid wall mounting. Solid stainless steel, hand-ground to a silky matt finish.

#### **AVAILABLE PRODUCTS:**

GL2G-SR600 GL2G-SR800 Total width 80cm
Total width 100 cm
Total width 120 cm.

6 PHOS

Including mounting material for wall fixing.

Custom dimensions available:

Installation with hat rosette R40H: