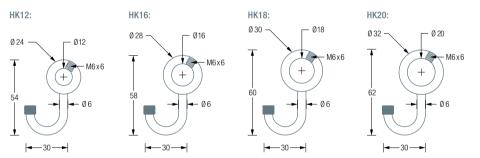

## **CLOTHES HOOKS**

Clothes hooks for threading and securing to clothes rails. Includes black protective cap\*. Solid stainless steel, ring element hand-ground.

## **AVAILABLE PRODUCT:**

HK12 For Stainless steel rods Ø12 mm.
 HK16 For Stainless steel rods Ø16 mm.
 HK18 For Stainless steel rods Ø18 mm.
 HK20 For Stainless steel rods Ø20 mm.

**HKS** S-hook for stainless steel rods up to  $\emptyset$  20 mm. **HKC** C-hook for stainless steel rods up to  $\emptyset$  18 mm.