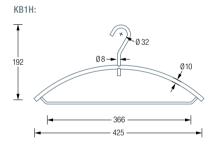

## **COAT HANGERS**

Clothes hanger with concealed 360° rotation mechanism and elegant connection detail without visible screw connection. Stainless steel, solid material Ø 10 mm, brushed silky matt.

## **AVAILABLE PRODUCT:**

KB1 Coat hanger.

**KB1H** Coat hanger with trouser bar.

**KB1G** Coat hanger for public areas with closed eye (theft protection).

**KB1HG** Coat hanger with trouser bar for public areas with closed eye (theft protection).