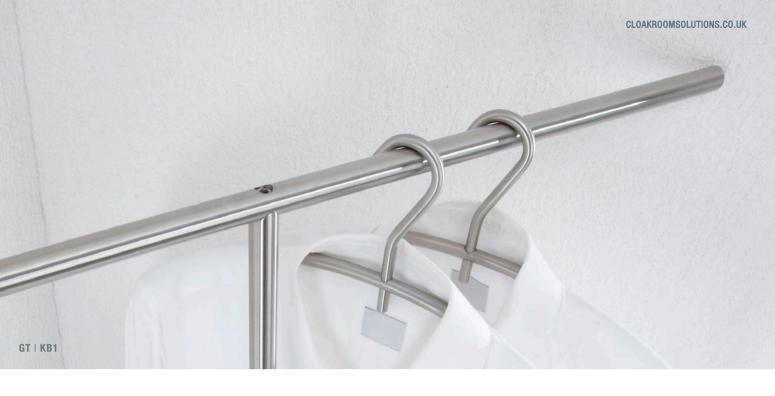

## **HALLWAY COAT RAIL GT1**

## **AVAILABLE PRODUCT:**

GT1 T-shaped hallway coat rack for wall mounting. With transverse clothes rail, ends with hook pins. With solid wall mounting. Solid stainless steel, hand-ground to a silky matt finish.

## **COAT HANGERS**

Clothes hanger with concealed 360° rotation mechanism and elegant connection detail without visible screw connection. Stainless steel, solid material Ø 10 mm, brushed silky matt.

## **AVAILABLE PRODUCT:**

KB1 Coat hanger.

**KB1H** Coat hanger with trouser bar.

**KB1G** Coat hanger for public areas with closed eye (theft protection).

**KB1HG** Coat hanger with trouser bar for public areas with closed eye (theft protection).