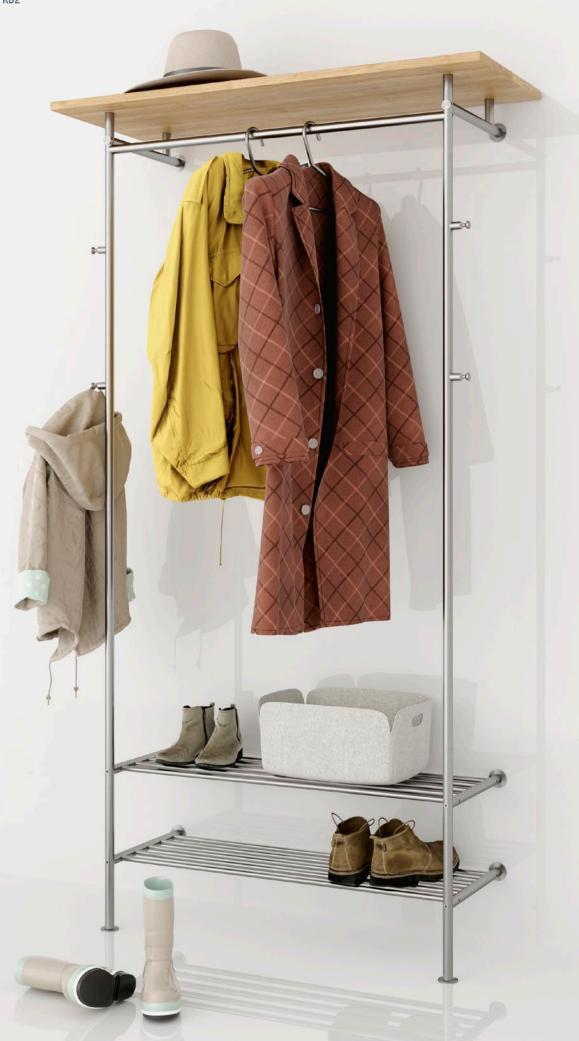

# **HALLWAY COAT RAIL** GL2-SR WITH INTEGRATED SHOE RACK

Hallway coat rials with integrated shoe rack, clothes rail and each two side coat hooks. With solid wall mounting. Solid stainless steel, hand-ground to a silky matt finish. Also available with an additional hat shelf made of glass or wood, see page 5 f.