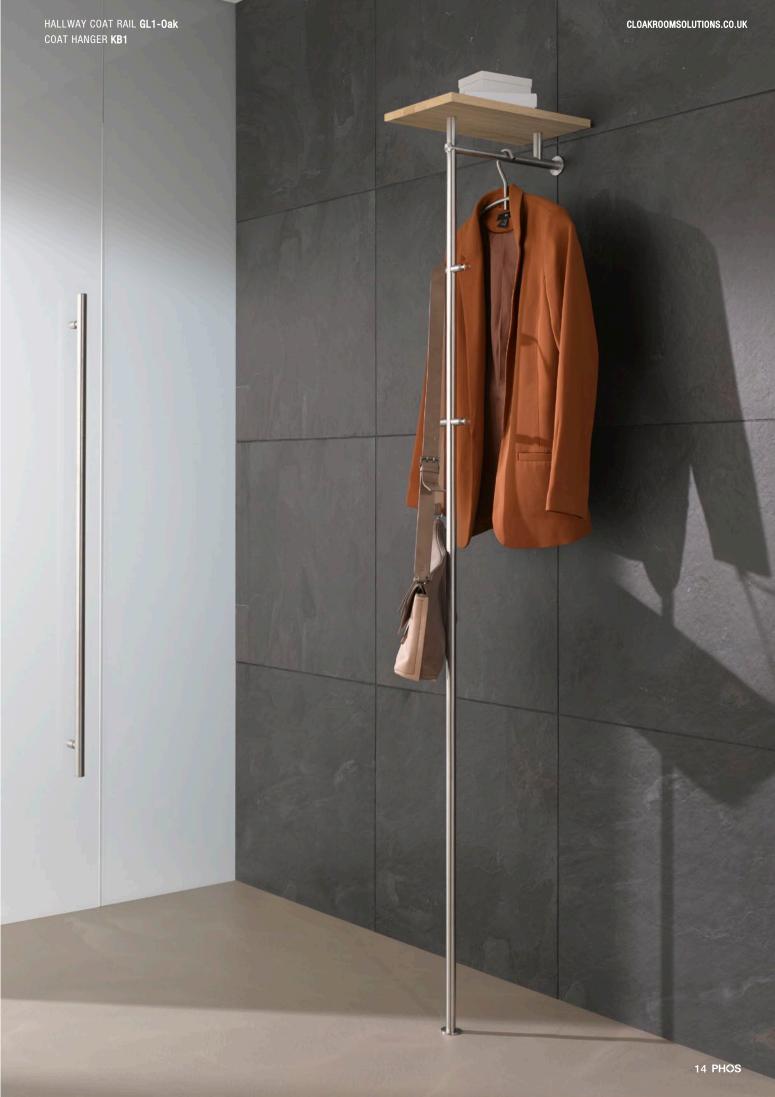

## HALLWAY COAT RAIL GL1

L-shaped hallway coat rail for wall and floor mounting with hat rosettes and Hilti fastening material\*. An L-element leading to the wall with a clothes rail and four side clothes hooks. Solid stainless steel, hand-ground to a silky matt finish. Also available with a hat shelf made of glass or wood.