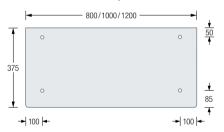

#### **AVAILABLE PRODUCTS:**

GL2G-600 GL2G-800

Total width 80 cm.

Total width 100 cm.

GL2G-1000 Total width 120 cm.

GL2G-600/800/1000 Front View:

#### GL2G-600/800/1000 Top View:

Assembly with wooden shelf: