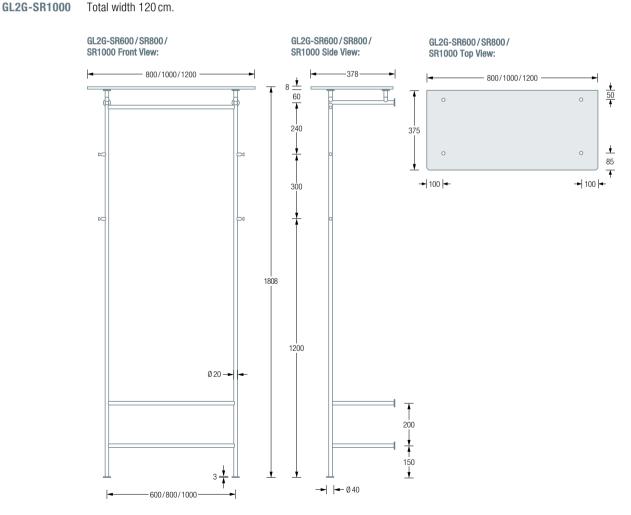

# HALLWAY COAT RAIL GL2G-SR WITH INTEGRATED SHOE RACK AND GLASS SHELF

Hallway coat rails with integrated shoe rack, clothes rail and two side coat hooks. With glass shelf made of 8 mm ESG (toughened safety glass, satin-finished underside), with rounded and polished edges. Including connection elements and four screws for flat screw connection. With solid wall mounting. Solid stainless steel, hand-ground to a silky matt finish.

#### **AVAILABLE PRODUCTS:**

GL2G-SR600 GL2G-SR800 Total width 80cm
Total width 100 cm
Total width 120 cm.

6 PHOS

Including mounting material for wall fixing.

Custom dimensions available:

Installation with hat rosette R40H: