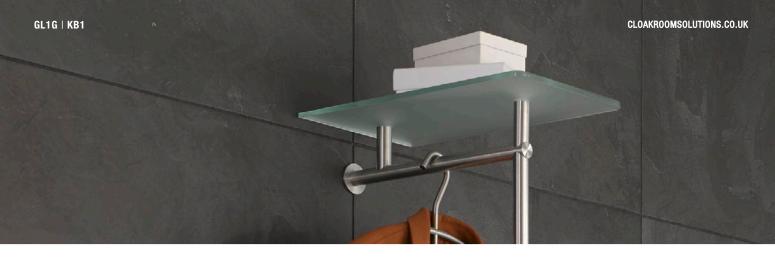

## HALLWAY COAT RAIL GL1

L-shaped hallway coat rail for wall and floor mounting with hat rosettes and Hilti fastening material\*. An L-element leading to the wall with a clothes rail and four side clothes hooks. Solid stainless steel, hand-ground to a silky matt finish. Also available with a hat shelf made of glass or wood.