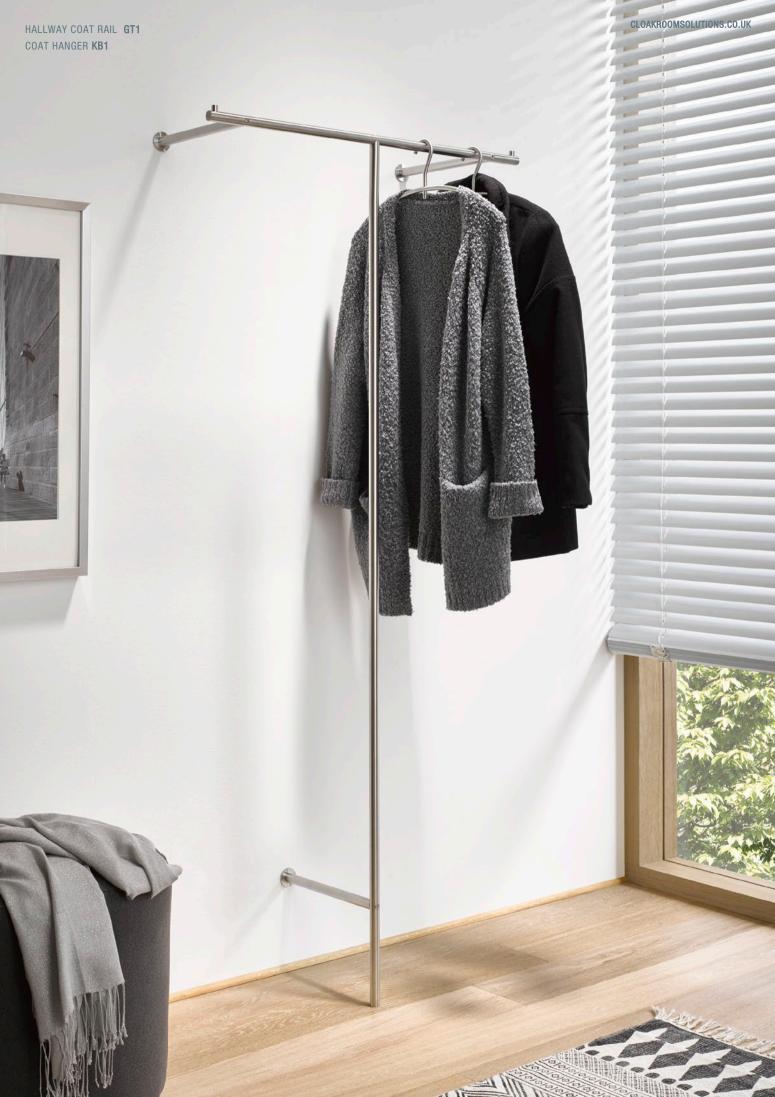

## **HALLWAY COAT RAIL GT1**

## **AVAILABLE PRODUCT:**

GT1 T-shaped hallway coat rack for wall mounting. With transverse clothes rail, ends with hook pins. With solid wall mounting. Solid stainless steel, hand-ground to a silky matt finish.

Including mounting material for wall fixing.

Installation with hat rosette: