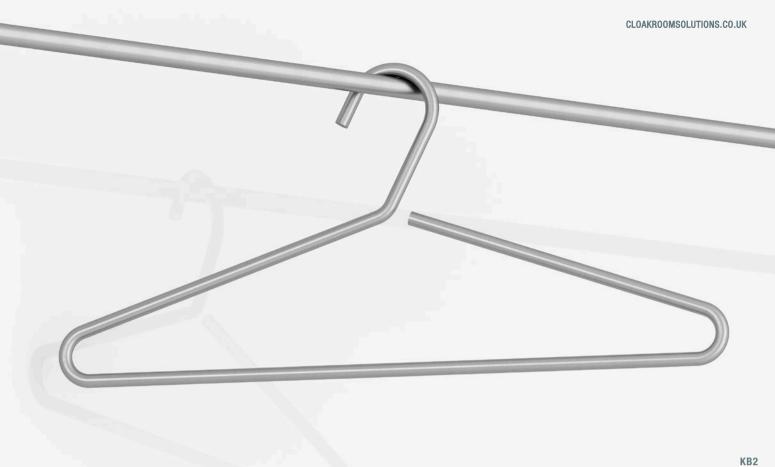

## **COAT HANGER**

KB2 Coat and trouser hangers made from one piece.
Stainless steel, solid material Ø 8 mm, brushed silky matt.

CLOAKROOM SOLUTIONS LTD info@cloakroomsolutions.co.uk 020 3011 1014 cloakroomsolutions.co.uk