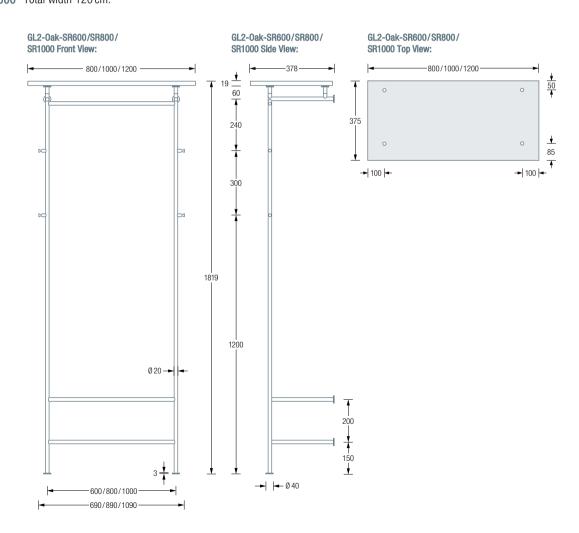

# HALLWAY COAT RAIL GL2-Oak-SR WITH INTEGRATED SHOE RACK AND OAK SHELF

Hallway coat rails with integrated shoe rack, clothes rail and two side coat hooks. With 19 mm solid natural oak shelf, oiled twice. Including connection elements and four screws for flat screw connection. With solid wall mounting. Solid stainless steel, hand-ground to a silky matt finish.

#### **AVAILABLE PRODUCT:**

GL2-Oak-SR800 Total width 80 cm.
GL2-Oak-SR800 Total width 100 cm.
GL2-Oak-SR1000 Total width 120 cm.

Including mounting material for wall fixing Custom dimensions available. Installation with hat rosette R40H: