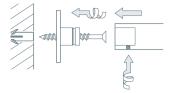

9 cm.

GL2-SR1000



Including mounting material for wall fixing Custom dimensions available. Installation with hat rosette R40H:



# HALLWAY COAT RAIL GL2G-SR WITH INTEGRATED SHOE RACK AND GLASS SHELF

Hallway coat rails with integrated shoe rack, clothes rail and two side coat hooks. With glass shelf made of 8 mm ESG (toughened safety glass, satin-finished underside), with rounded and polished edges. Including connection elements and four screws for flat screw connection. With solid wall mounting. Solid stainless steel, hand-ground to a silky matt finish.

#### **AVAILABLE PRODUCTS:**

GL2G-SR600 GL2G-SR800 Total width 80cm
Total width 100 cm
Total width 120 cm.



6 PHOS



Including mounting material for wall fixing.

Custom dimensions available:

Installation with hat rosette R40H:



# HALLWAY COAT RAIL GL2-Oak-SR WITH INTEGRATED SHOE RACK AND OAK SHELF

Hallway coat rails with integrated shoe rack, clothes rail and two side coat hooks. With 19 mm solid natural oak shelf, oiled twice. Including connection elements and four screws for flat screw connection. With solid wall mounting. Solid stainless steel, hand-ground to a silky matt finish.

#### **AVAILABLE PRODUCT:**

GL2-Oak-SR800 Total width 80 cm.
GL2-Oak-SR800 Total width 100 cm.
GL2-Oak-SR1000 Total width 120 cm.





Including mounting material for wall fixing Custom dimensions available. Installation with hat rosette R40H:



## HALLWAY COAT RAIL GL2

Hallway coat racks for wall and floor mounting with hat rosettes and Hilti fastening material\*. Two wardrobe elements, each with two side coat hooks, connected