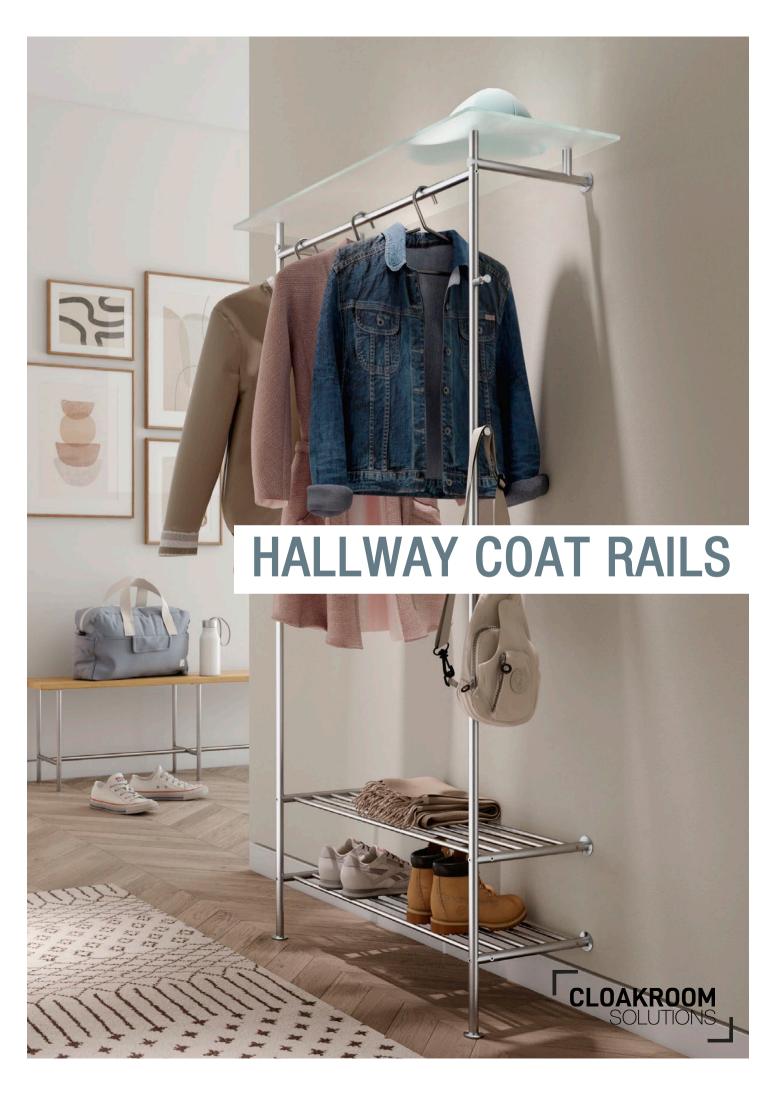

# **HALLWAY COAT RAIL** GL2-SR WITH INTEGRATED SHOE RACK

Hallway coat rials with integrated shoe rack, clothes rail and each two side coat hooks. With solid wall mounting. Solid stainless steel, hand-ground to a silky matt finish. Also available with an additional hat shelf made of glass or wood, see page 5 f.

## **AVAILABLE PRODUCTS:**

GL2-SR600 GL2-SR800 Total width 69cm. Total width 89 cm. Total width 109 cm.

GL2-SR1000

Including mounting material for wall fixing Custom dimensions available. Installation with hat rosette R40H: