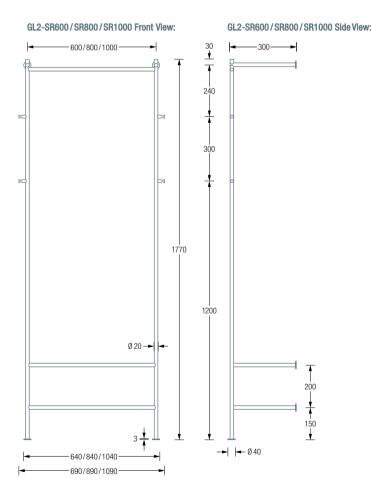

GL2G-600/800/1000 Side View:

#### **AVAILABLE PRODUCTS:**

GL2G-600 GL2G-800

Total width 80 cm.

Total width 100 cm.

GL2G-1000 Total width 120 cm.

GL2G-600/800/1000 Front View:

#### GL2G-600/800/1000 Top View:

Assembly with wooden shelf: