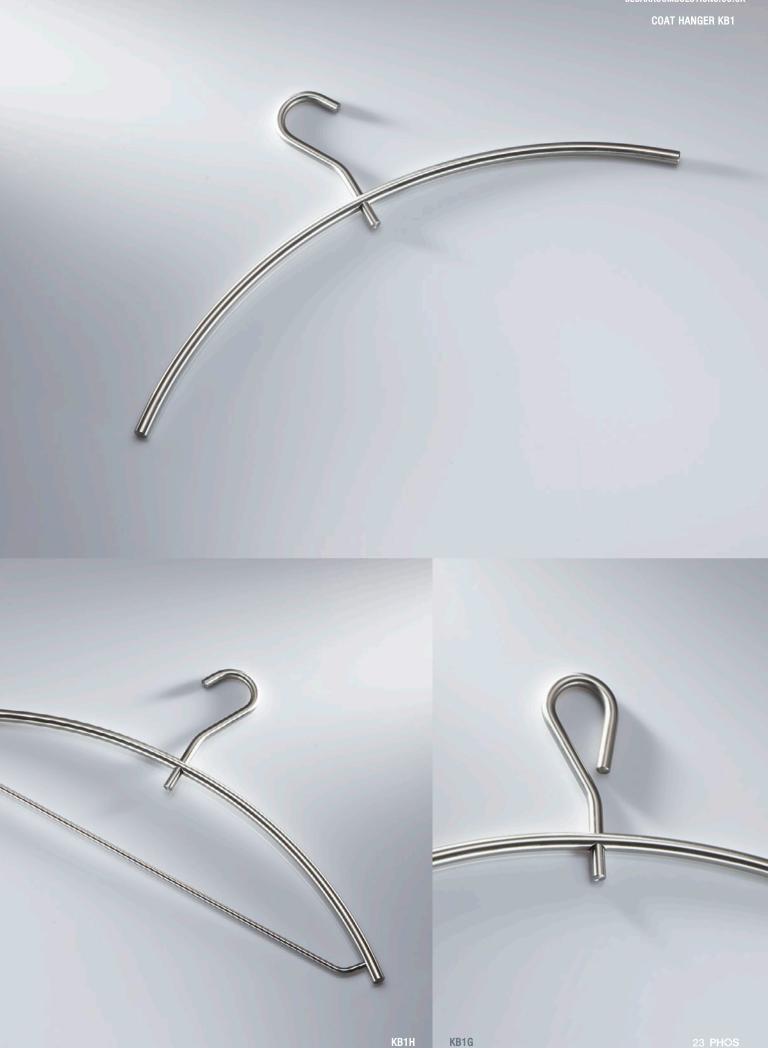

## **COAT HANGERS**

Clothes hanger with concealed 360° rotation mechanism and elegant connection detail without visible screw connection. Stainless steel, solid material Ø 10 mm, brushed silky matt.

## **AVAILABLE PRODUCT:**

KB1 Coat hanger.

**KB1H** Coat hanger with trouser bar.

**KB1G** Coat hanger for public areas with closed eye (theft protection).

**KB1HG** Coat hanger with trouser bar for public areas with closed eye (theft protection).