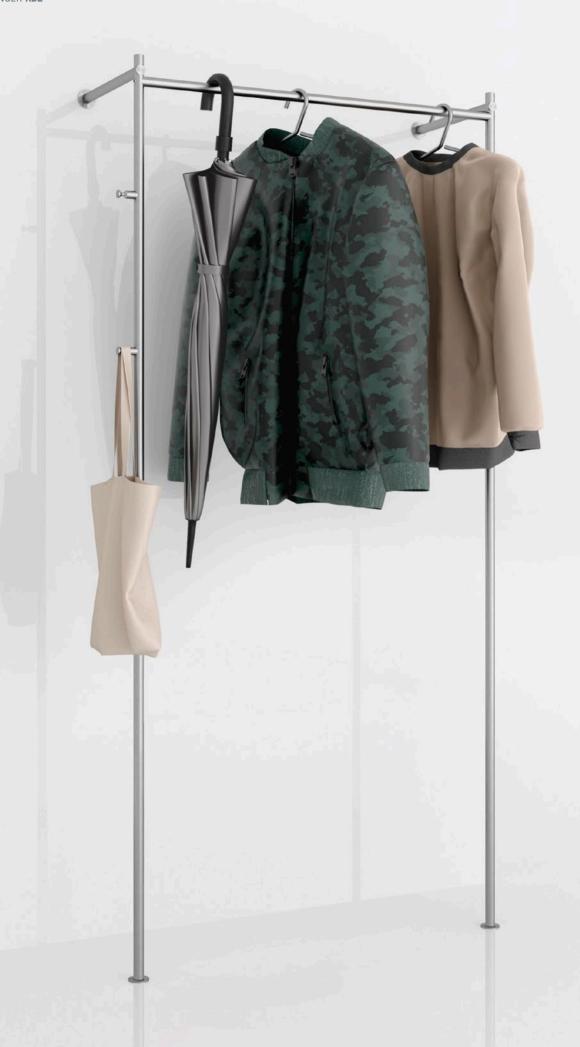

# **HALLWAY COAT RAIL** GL2-SR WITH INTEGRATED SHOE RACK

Hallway coat rials with integrated shoe rack, clothes rail and each two side coat hooks. With solid wall mounting. Solid stainless steel, hand-ground to a silky matt finish. Also available with an additional hat shelf made of glass or wood, see page 5 f.

# HALLWAY COAT RAIL GL2-Oak-SR WITH INTEGRATED SHOE RACK AND OAK SHELF

Hallway coat rails with integrated shoe rack, clothes rail and two side coat hooks. With 19 mm solid natural oak shelf, oiled twice. Including connection elements and four screws for flat screw connection. With solid wall mounting. Solid stainless steel, hand-ground to a silky matt finish.