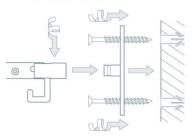

# PHOS KLR Folding Coat Rack





KLR Folding coat racks with four coat rails  $12\text{mm}\ \varnothing$  and two additional lower coat hooks. Solid screw connection with oval rosettes. Foldable to save space if required, ideal for hallways or small rooms.

## Available Sizes:

KLR600 Overall width 63,4 cm.
KLR700 Overall width 73,4 cm.
KLR800 Overall width 83,4 cm.
KLR900 Overall width 93,4 cm.



#### Installation with oval rosette:



#### KLR600 / 700 / 800 / 900 Front View Unfolded:



#### KLR600/700/800/900 Side View Unfolded:



### KLR600 / 700 / 800 / 900 Front View Folded:



KLR600/700/800/900 Side View Folded: