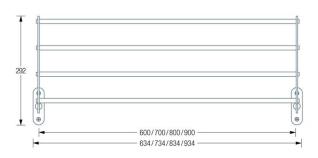

## Available Sizes:

KLR600 Overall width 63,4 cm.
KLR700 Overall width 73,4 cm.
KLR800 Overall width 83,4 cm.
KLR900 Overall width 93,4 cm.

#### KLR600 / 700 / 800 / 900 Front View Unfolded: