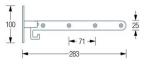

# PHOS KLR Folding Coat Rack





KLR Folding coat racks with four coat rails  $12\text{mm}\ \varnothing$  and two additional lower coat hooks. Solid screw connection with oval rosettes. Foldable to save space if required, ideal for hallways or small rooms.

## Available Sizes:

KLR600 Overall width 63,4 cm.
KLR700 Overall width 73,4 cm.
KLR800 Overall width 83,4 cm.
KLR900 Overall width 93,4 cm.



#### Installation with oval rosette:



#### KLR600 / 700 / 800 / 900 Front View Unfolded:



#### KLR600/700/800/900 Side View Unfolded:



### KLR600 / 700 / 800 / 900 Front View Folded:



KLR600/700/800/900 Side View Folded: