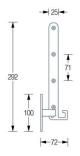

#### Installation with oval rosette:

### KLR600 / 700 / 800 / 900 Front View Folded:

KLR600/700/800/900 Side View Folded: