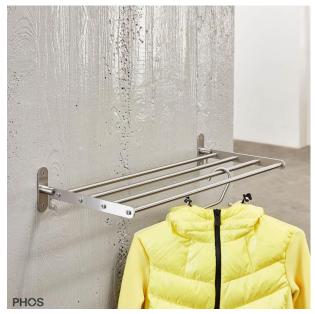

# PHOS KLR Folding Coat Rack

KLR Folding coat racks with four coat rails  $12\text{mm}\ \varnothing$  and two additional lower coat hooks. Solid screw connection with oval rosettes. Foldable to save space if required, ideal for hallways or small rooms.

## Available Sizes:

KLR600 Overall width 63,4 cm.
KLR700 Overall width 73,4 cm.
KLR800 Overall width 83,4 cm.
KLR900 Overall width 93,4 cm.