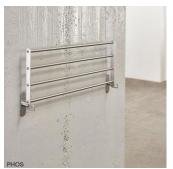

### KLR600 / 700 / 800 / 900 Front View Folded:

KLR600/700/800/900 Side View Folded: