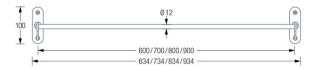

#### KLR600 / 700 / 800 / 900 Front View Unfolded:

#### KLR600/700/800/900 Side View Unfolded: